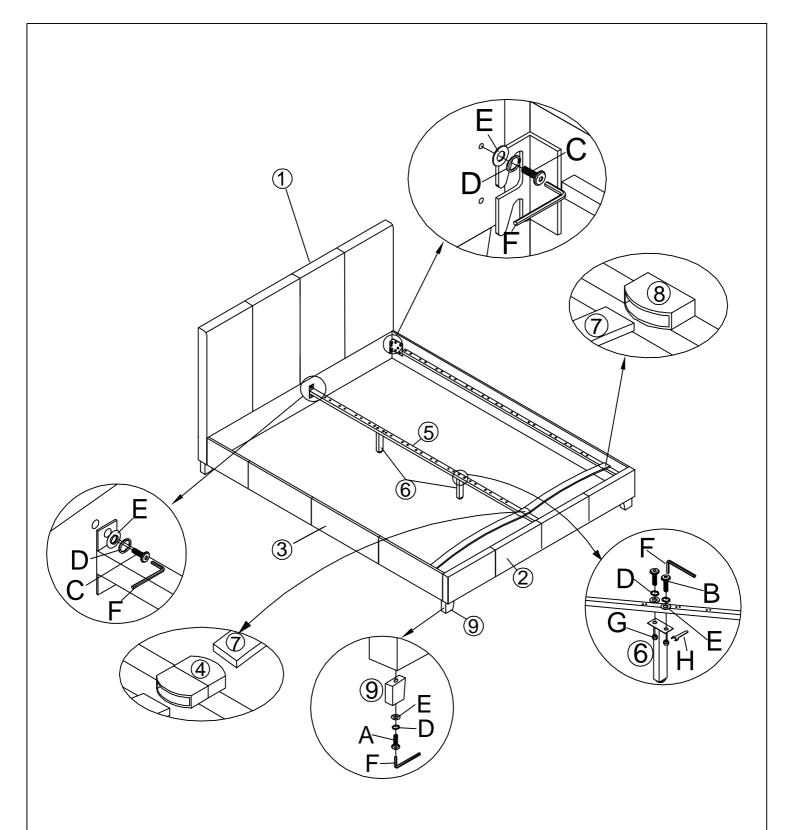

| PARTS LIST & HARDWARE LIST |                                |                   |                               |                              |                         |
|----------------------------|--------------------------------|-------------------|-------------------------------|------------------------------|-------------------------|
| 1:HEAD BOARD               | 2:FOOT BOARD<br>1PC            | 3: SIDE RAIL 2PCS | 4:DOUBLE PLASTIC CAP<br>12PCS | 5:CENTER SUPPORT BAR<br>1PCS | 6 : SUPPORT LEG<br>2PCS |
|                            |                                |                   |                               |                              | Ī                       |
| 7:SLAT 24PC                | 8: SINGLE PLASTIC CAP<br>24PCS | 9:LEG 4PCS        |                               |                              |                         |
|                            |                                | Ŷ                 |                               |                              |                         |
| A:BOLT 4PCS                | B:BOLT 8PCS                    | C:BOLT 8PCS       | D:SPRING WASHER               | E:FLAT WASHER                | F:ALLEN KEY             |
| ( <b>)</b>                 | <b>()</b>                      |                   |                               | <u> </u>                     |                         |
| M8X75mm                    | M8X40mm                        | M8X30mm           |                               |                              | M8                      |
| G:NUT 4PCS                 | H:SPANNER<br>1PCS              |                   |                               |                              |                         |
| •                          |                                |                   |                               |                              |                         |
| M8                         | 58                             |                   |                               |                              |                         |

- STEP 1: FIXING LEGS TO HEADBOARD AND FOOTBOARD;
- STEP 2: FIXING SUPPORT LEGS TO CENTR SUPPORT BAR;
- STEP 3 :FIXING SIDE RAILS AND CENTRE SUPPORT BAR TO HEADBOARD AND FOOTBOARD;
- STEP 4 :ONCE SLAT ASSEMBLED POSITION PEGS ON THE BASE OF CAPS INTO CORRESPONDING HOLES ON THE SIDE RAILS AND CENTRAL SUPPORT BAR, THEN CAREFULLY PRESS DOMN ON CAPS TO SECURE.