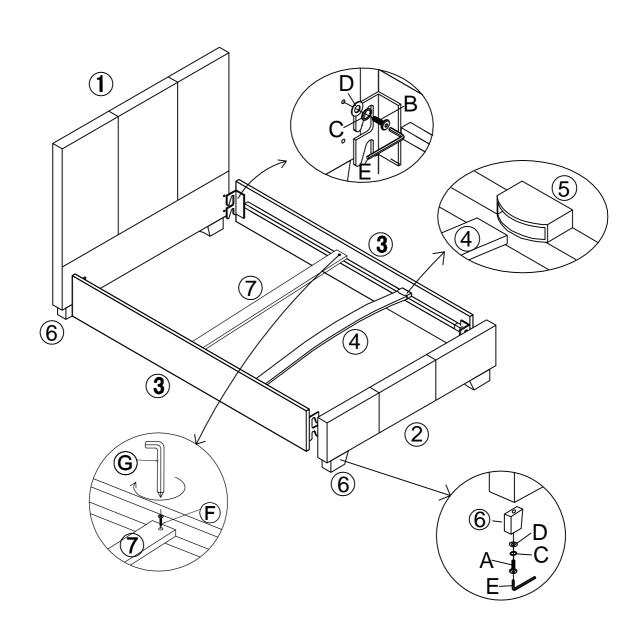

| PARTS LIST & HARDWARE LIST |                     |                      |                        |                                   |              |
|----------------------------|---------------------|----------------------|------------------------|-----------------------------------|--------------|
| 1:HEAD BOARD<br>1pc        | 2:FOOT BOARD<br>1PC | 3: SIDE RAIL<br>2PCS | 4:SLAT 12PC            | 5: SINGLE<br>PLASTIC CAP<br>24PCS | 6:LEG 4PCS   |
| 7:SLAT 1PC                 |                     |                      |                        |                                   |              |
| A:BOLT 4PCS                | B:BOLT 8PCS         | C:SPRING WASHER      | D:FLAT WASHER<br>12PCS | E:ALLEN KEY<br>1PC<br>M8          | F:Screw 2PCS |
| G:ALLEN KEY<br>1PC         |                     |                      |                        |                                   |              |
|                            |                     |                      |                        |                                   |              |

STEP 1 :FIXING LEGS TO HEADBOARD AND FOOTBOARD;

- STEP 2 : FIXING SUPPORT LEGS TO CENTR SUPPORT BAR;
- STEP 3 :FIXING SIDE RAILS AND CENTRE SUPPORT BAR TO HEADBOARD AND FOOTBOARD;
- STEP 4 :ONCE SLAT ASSEMBLED POSITION PEGS ON THE BASE OF CAPS INTO CORRESPONDING HOLES ON THE SIDE RAILS AND CENTRAL SUPPORT BAR,THEN CAREFULLY PRESS DOMN ON CAPS TO SECURE.