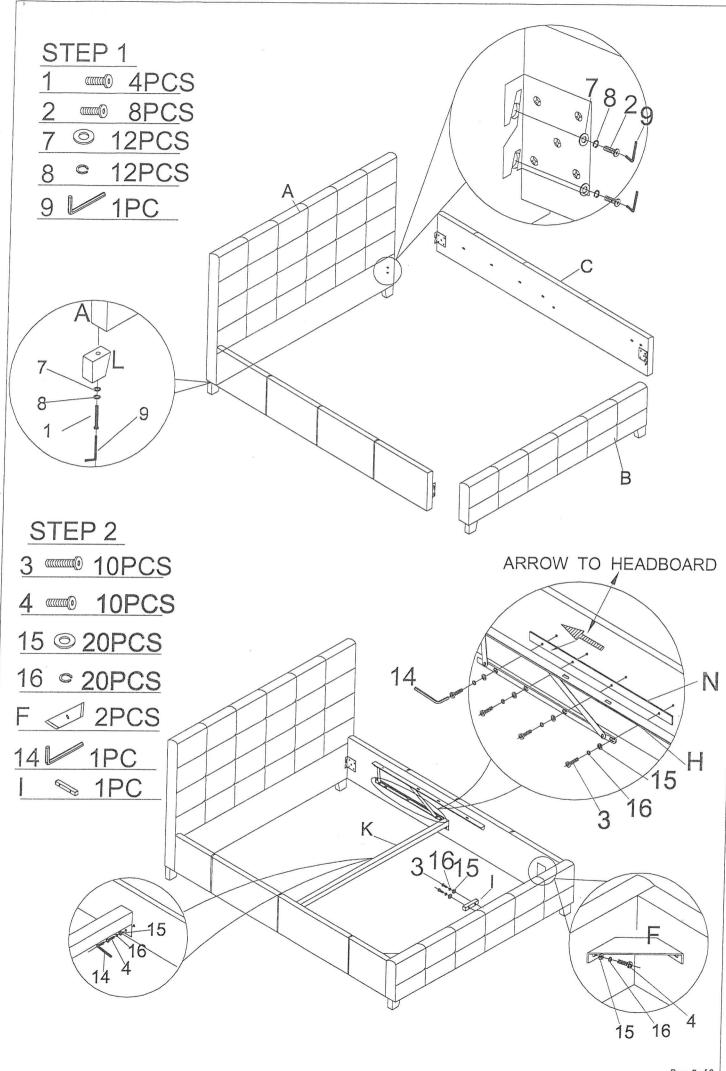

## **IMPORTANT NOTE:**

- \* PLACE ALL PARTS ON A CLEAN AND SMOOTH SURFCE SUCH AS A RUG OR CARPET TO AVOID THE PARTS FROM BEING SCRATCHED.
- \* KINDLY FOLLOW THE ASSEMBLY INSTRUCTIONS STEP BY STEP.
- \* DO NOT TIGHTEN ALL SCREWS UNTIL THE BED IS FULLY SET-UP.