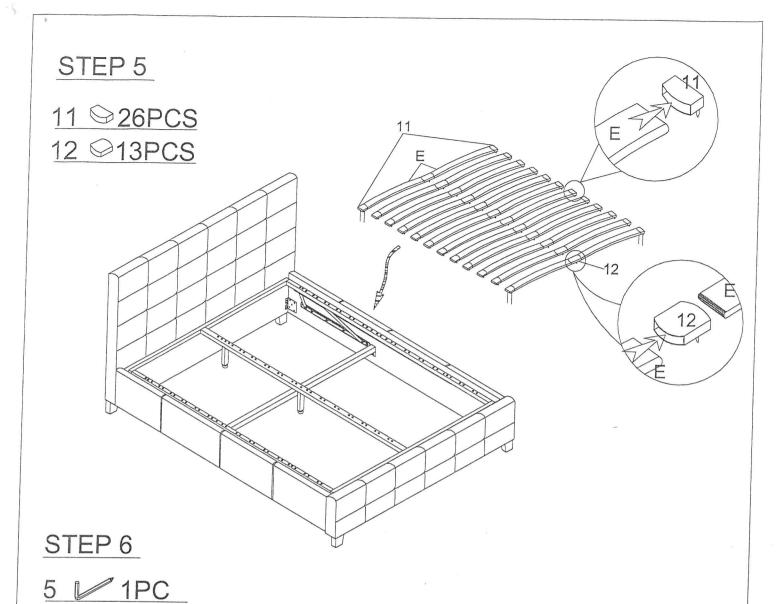

## **IMPORTANT NOTE:**

- \* PLACE ALL PARTS ON A CLEAN AND SMOOTH SURFCE SUCH AS A RUG OR CARPET TO AVOID THE PARTS FROM BEING SCRATCHED.
- \* KINDLY FOLLOW THE ASSEMBLY INSTRUCTIONS STEP BY STEP.
- \* DO NOT TIGHTEN ALL SCREWS UNTIL THE BED IS FULLY SET-UP.