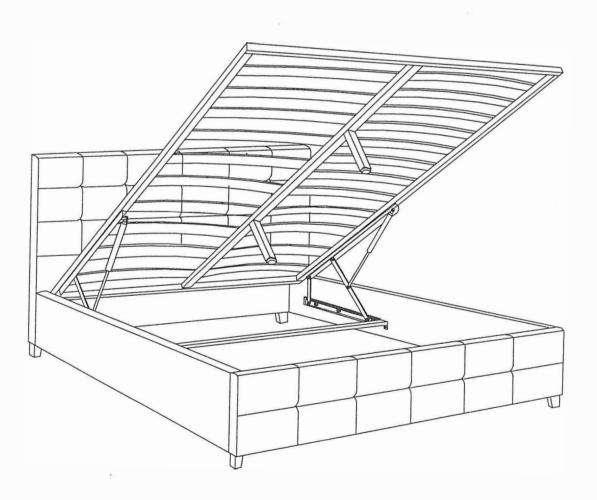

## ASSEMBLY DIAGRAM

## **IMPORTANT NOTE:**

- \* PLACE ALL PARTS ON A CLEAN AND SMOOTH SURFCE SUCH AS A RUG OR CARPET TO AVOID THE PARTS FROM BEING SCRATCHED.
- \* KINDLY FOLLOW THE ASSEMBLY INSTRUCTIONS STEP BY STEP.
- \* DO NOT TIGHTEN ALL SCREWS UNTIL THE BED IS FULLY SET-UP.



## Parts List



## Hardware List

|                                        | ~                         |                                        |                                        |                      |                             |
|----------------------------------------|---------------------------|----------------------------------------|----------------------------------------|----------------------|-----------------------------|
| 1:BOLT 20PCS                           | 2:BOLT 8PCS               | 3:BOLT 10PCS                           | 4:BOLT 10PCS                           | 5:ALLEN KEY          | 6:NUT 14PCS                 |
| (((((((()))))))))))))))))))))))))))))) | ((((())))) M8X30mm        | ((((((())))))))))))))))))))))))))))))) | ((((((())))))))))))))))))))))))))