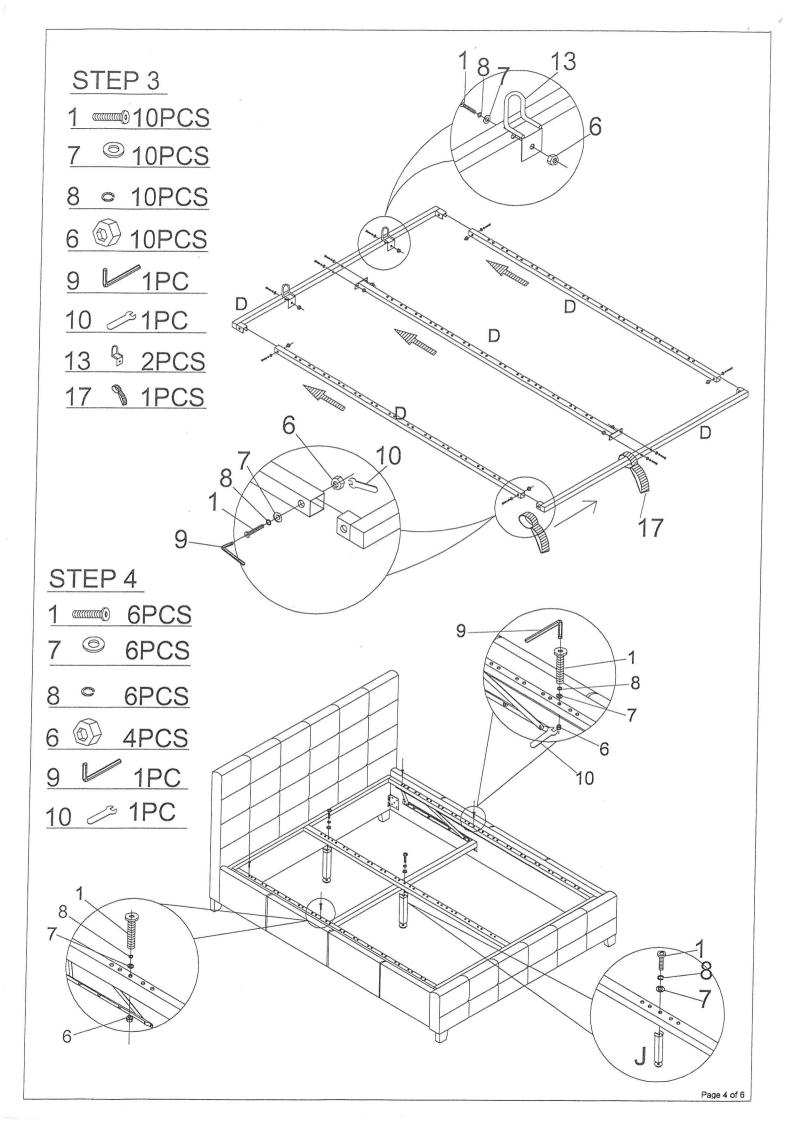

))))))))))))) | ((((())))) M8X30mm        | ((((((())))))))))))))))))))))))))))))) | ((((((())))))))))))))))))))))))))))))) | 1PC<br>M8            |                             |
| 7:FLAT WASHER 28PCS                    | 8:spring washer 28PCS  M8 | 9:ALLEN KEY<br>1PC<br>M8               | 10:SPANNER 1PC                         | 11:SLAT CAP<br>26PCS | 12:DOUBLE PLASTIC CAP 13PCS |
| 13:ANGLE IRON 2PCS                     | 14:ALLEN KEY  1PC  M6     | 15:FLAT WASHER 20PCS M6                | 16:SPRING WASHER 20PCS  M6             | 17 1PC               |                             |
| Page 2 of 6                            |                           |                                        |                                        |                      |                             |









 $\frac{\text{STEP 7}}{\text{M} \Leftrightarrow \text{1PC}}$