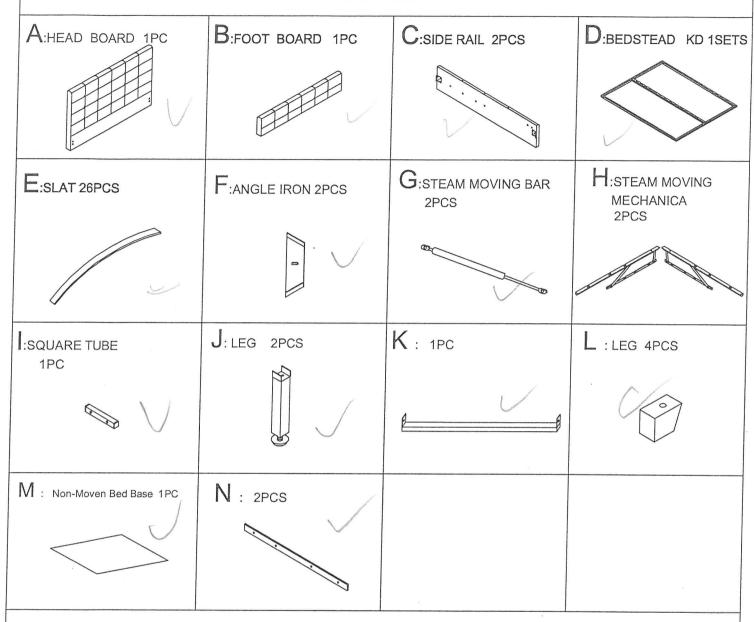

## ASSEMBLY DIAGRAM

## **IMPORTANT NOTE:**

- \* PLACE ALL PARTS ON A CLEAN AND SMOOTH SURFCE SUCH AS A RUG OR CARPET TO AVOID THE PARTS FROM BEING SCRATCHED.
- \* KINDLY FOLLOW THE ASSEMBLY INSTRUCTIONS STEP BY STEP.
- \* DO NOT TIGHTEN ALL SCREWS UNTIL THE BED IS FULLY SET-UP.



## Parts List



## Hardware List

|                                        | ~                         |                                        |                                        |                      |                             |
|----------------------------------------|---------------------------|----------------------------------------|----------------------------------------|----------------------|-----------------------------|
| 1:BOLT 20PCS                           | 2:BOLT 8PCS               | 3:BOLT 10PCS                           | 4:BOLT 10PCS                           | 5:ALLEN KEY          | 6:NUT 14PCS                 |
| (((((((()))))))))))))))))))))))))))))) | ((((())))) M8X30mm        | ((((((())))))))))))))))))))))))))))))) | ((((((())))))))))))))))))))))))))))))) | 1PC<br>M8