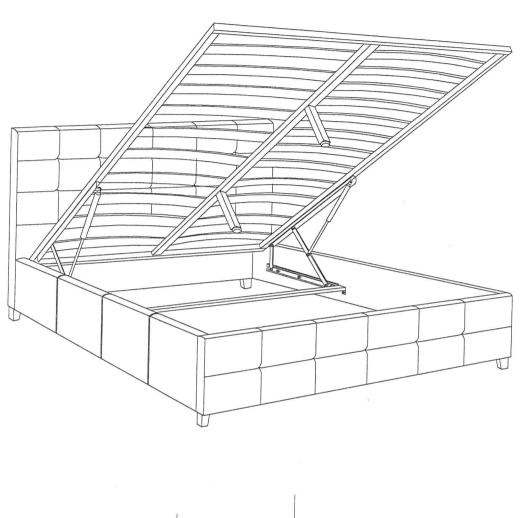

## **IMPORTANT NOTE:**

- \* PLACE ALL PARTS ON A CLEAN AND SMOOTH SURFCE SUCH AS A RUG OR CARPET TO AVOID THE PARTS FROM BEING SCRATCHED.
- \* KINDLY FOLLOW THE ASSEMBLY INSTRUCTIONS STEP BY STEP.
- \* DO NOT TIGHTEN ALL SCREWS UNTIL THE BED IS FULLY SET-UP.