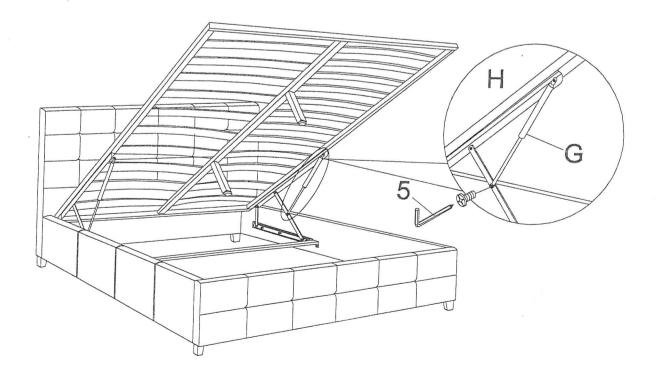

## **IMPORTANT NOTE:**

- \* PLACE ALL PARTS ON A CLEAN AND SMOOTH SURFCE SUCH AS A RUG OR CARPET TO AVOID THE PARTS FROM BEING SCRATCHED.
- \* KINDLY FOLLOW THE ASSEMBLY INSTRUCTIONS STEP BY STEP.
- \* DO NOT TIGHTEN ALL SCREWS UNTIL THE BED IS FULLY SET-UP.