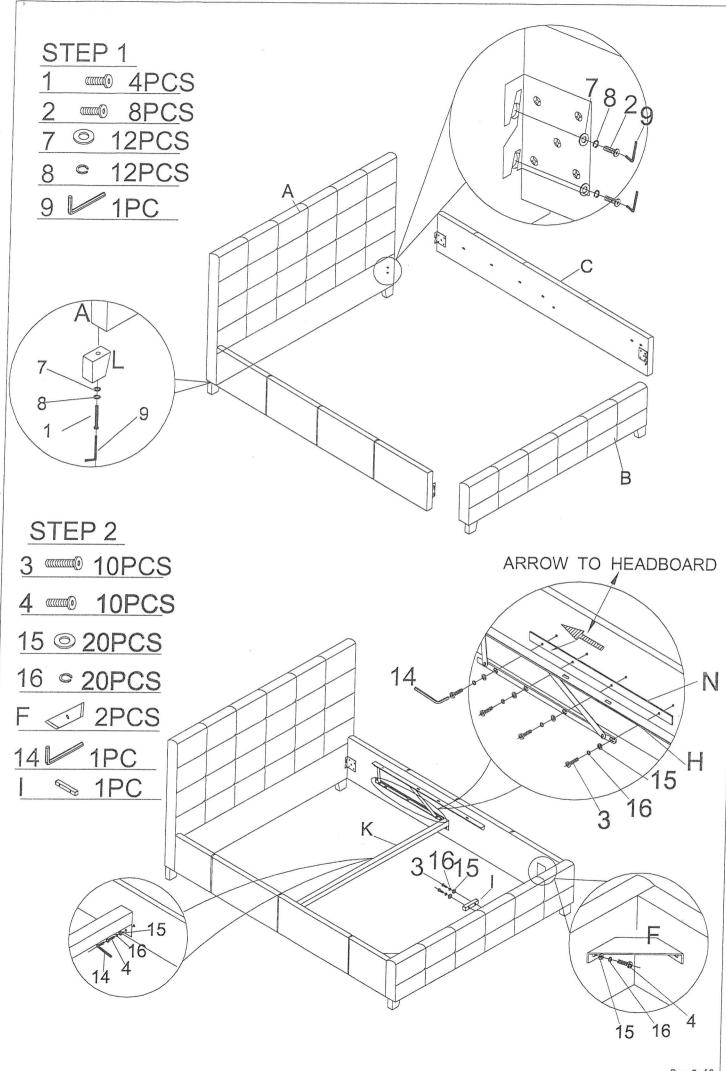

## Hardware List

|                                        | ~                         |                                        |                                        |                      |                             |
|----------------------------------------|---------------------------|----------------------------------------|----------------------------------------|----------------------|-----------------------------|
| 1:BOLT 20PCS                           | 2:BOLT 8PCS               | 3:BOLT 10PCS                           | 4:BOLT 10PCS                           | 5:ALLEN KEY          | 6:NUT 14PCS                 |
| (((((((()))))))))))))))))))))))))))))) | ((((())))) M8X30mm        | ((((((())))))))))))))))))))))))))))))) | ((((((())))))))))))))))))))))))))))))) | 1PC<br>M8            |                             |
| 7:FLAT WASHER 28PCS                    | 8:spring washer 28PCS  M8 | 9:ALLEN KEY<br>1PC<br>M8               | 10:SPANNER 1PC                         | 11:SLAT CAP<br>26PCS | 12:DOUBLE PLASTIC CAP 13PCS |
| 13:ANGLE IRON 2PCS                     | 14:ALLEN KEY  1PC  M6     | 15:FLAT WASHER 20PCS M6                | 16:SPRING WASHER 20PCS  M6             | 17 1PC               |                             |
| Page 2 of 6                            |                           |                                        |                                        |                      |                             |