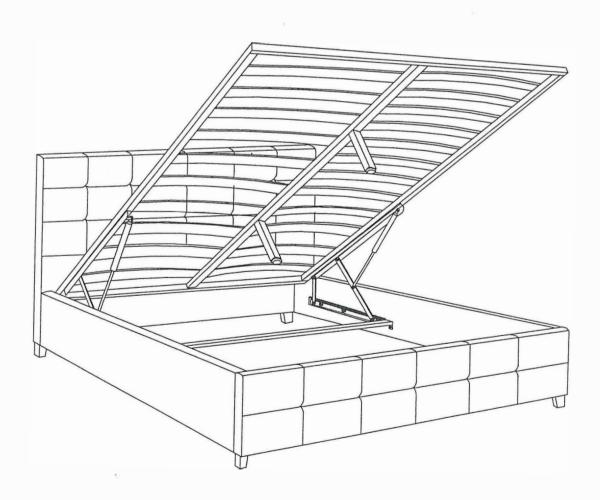

## ASSEMBLY DIAGRAM

## **IMPORTANT NOTE:**

- \* PLACE ALL PARTS ON A CLEAN AND SMOOTH SURFCE SUCH AS A RUG OR CARPET TO AVOID THE PARTS FROM BEING SCRATCHED.
- \* KINDLY FOLLOW THE ASSEMBLY INSTRUCTIONS STEP BY STEP.
- \* DO NOT TIGHTEN ALL SCREWS UNTIL THE BED IS FULLY SET-UP.



## Parts List



## Hardware List

|                                        | ~                         |                                        |                                        |                      |                             |
|----------------------------------------|---------------------------|----------------------------------------|----------------------------------------|----------------------|-----------------------------|
| 1:BOLT 20PCS                           | 2:BOLT 8PCS               | 3:BOLT 10PCS                           | 4:BOLT 10PCS                           | 5:ALLEN KEY          | 6:NUT 14PCS                 |
| (((((((()))))))))))))))))))))))))))))) | ((((())))) M8X30mm        | ((((((())))))))))))))))))))))))))))))) | ((((((())))))))))))))))))))))))))