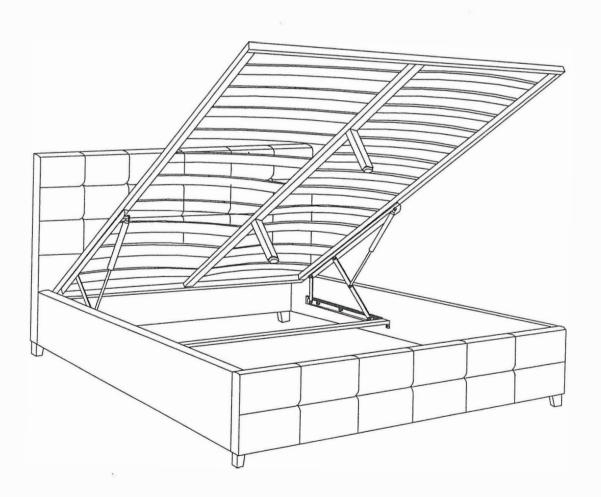

## ASSEMBLY DIAGRAM

## **IMPORTANT NOTE:**

- \* PLACE ALL PARTS ON A CLEAN AND SMOOTH SURFCE SUCH AS A RUG OR CARPET TO AVOID THE PARTS FROM BEING SCRATCHED.
- \* KINDLY FOLLOW THE ASSEMBLY INSTRUCTIONS STEP BY STEP.
- \* DO NOT TIGHTEN ALL SCREWS UNTIL THE BED IS FULLY SET-UP.



## Parts List



## Hardware List

|                                        | ~                         |                                        |                                        |                      |                             |
|----------------------------------------|---------------------------|----------------------------------------|----------------------------------------|----------------------|-----------------------------|
| 1:BOLT 20PCS                           | 2:BOLT 8PCS               | 3:BOLT 10PCS                           | 4:BOLT 10PCS                           | 5:ALLEN KEY          | 6:NUT 14PCS                 |
| (((((((()))))))))))))))))))))))))))))) | ((((())))) M8X30mm        | ((((((())))))))))))))))))))))))))))))) | ((((((())))))))))))))))))))))))))