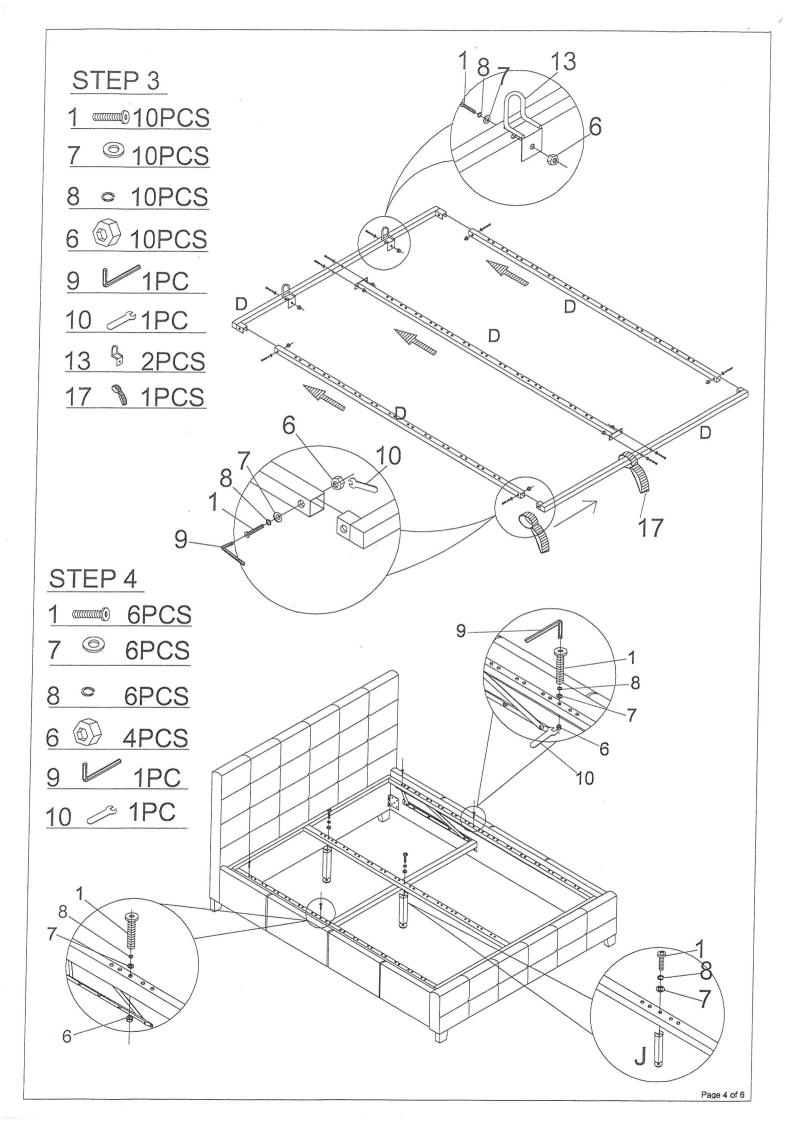

## Hardware List

|                                        | ~                         |                                        |                                        |                      |                             |
|----------------------------------------|---------------------------|----------------------------------------|----------------------------------------|----------------------|-----------------------------|
| 1:BOLT 20PCS                           | 2:BOLT 8PCS               | 3:BOLT 10PCS                           | 4:BOLT 10PCS                           | 5:ALLEN KEY          | 6:NUT 14PCS                 |
| (((((((()))))))))))))))))))))))))))))) | ((((())))) M8X30mm        | ((((((())))))))))))))))))))))))))))))) | ((((((())))))))))))))))))))))))))))))) | 1PC<br>M8            |                             |
| 7:FLAT WASHER 28PCS                    | 8:spring washer 28PCS  M8 | 9:ALLEN KEY<br>1PC<br>M8               | 10:SPANNER 1PC                         | 11:SLAT CAP<br>26PCS | 12:DOUBLE PLASTIC CAP 13PCS |
| 13:ANGLE IRON 2PCS                     | 14:ALLEN KEY  1PC  M6     | 15:FLAT WASHER 20PCS M6                | 16:SPRING WASHER 20PCS  M6             | 17 1PC               |                             |
| Page 2 of 6                            |                           |                                        |                                        |                      |                             |