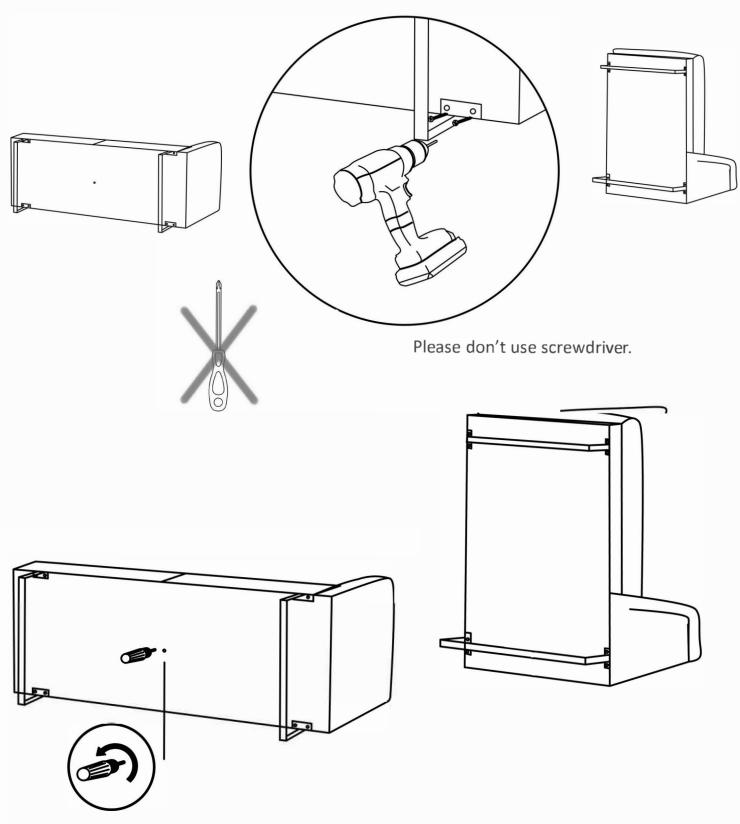

## STEP 2

Let's start with the installation of the iron legs. Please use a drill for fixing the iron legs.

After finishing the assembly of the iron legs, let's connect the middle legs.