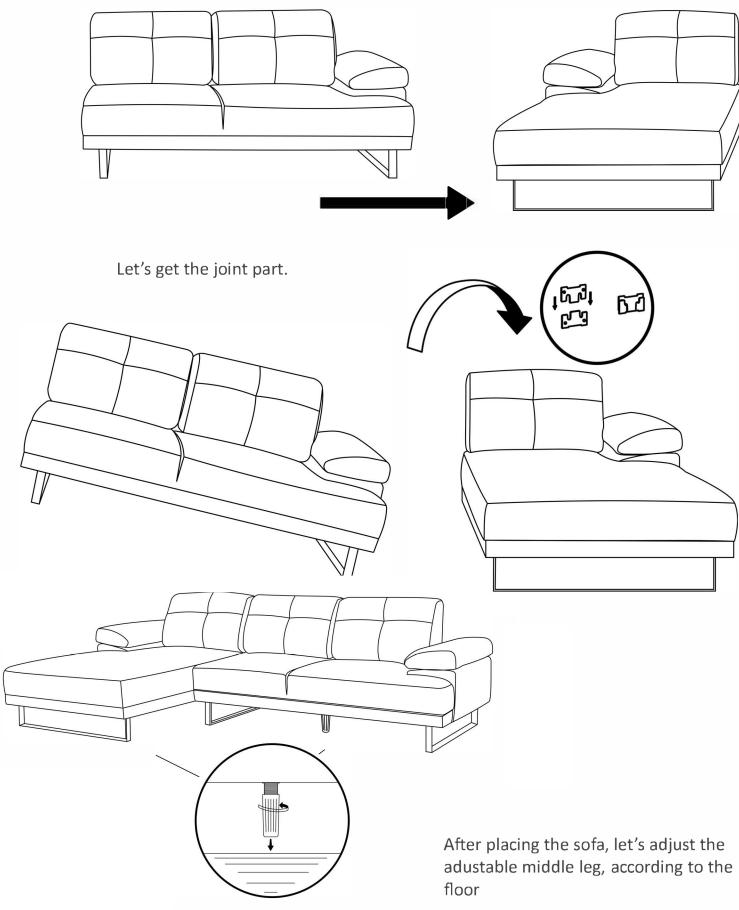

## ASSEMBLY

After completing the legs assembly, let's assemble the part of sofa.