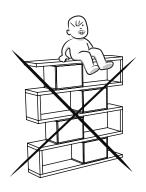

## WARNING

Serious or fatal crushing injuries can occor from furniture tip-over. To prevent this furniture from tipping over it must be permanently fixed to the wall with the included wall attachment devices