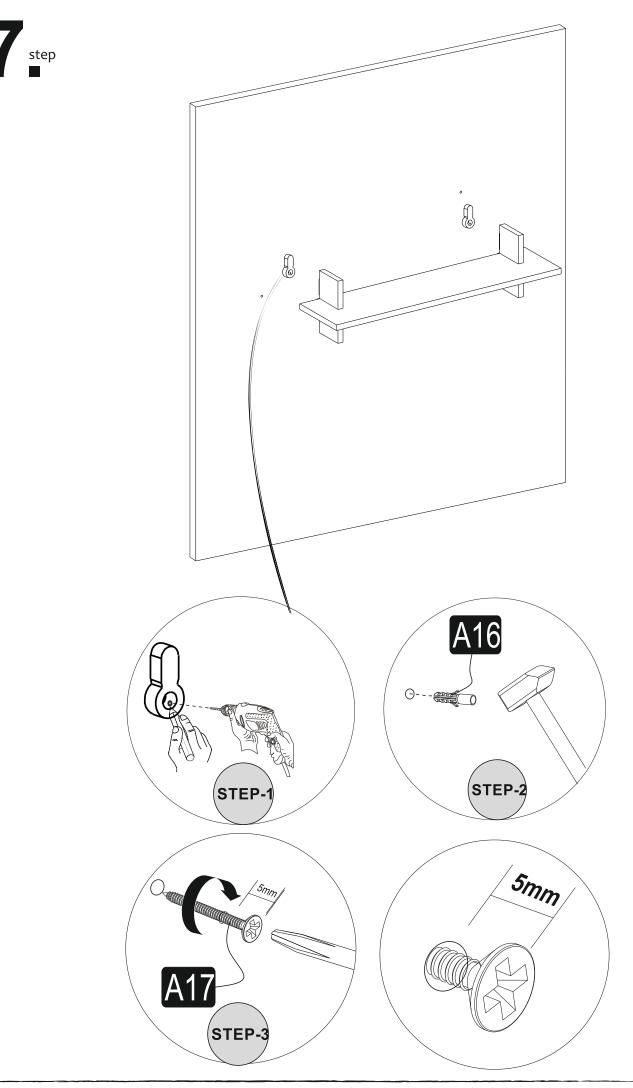

## WARNING

Serious or fatal crushing injuries can occor from furniture tip-over. To prevent this furniture from tipping over it must be permanently fixed to the wall with the included wall attachment devices.

Fixing devices for the wall are not included since different wall materials require different types of fixing devices. Use fixing devices suitable for the walls in your home. For advice on suitable fixing systems, contact your local specialized dealer.

This module should be assembled by two people.