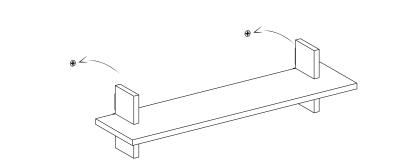

## WARNING

Serious or fatal crushing injuries can occor from furniture tip-over. To prevent this furniture from tipping over it must be permanently fixed to the wall with the included wall attachment devices.

Fixing devices for the wall are not included since different wall materials require different types of fixing devices. Use fixing devices suitable for the walls in your home. For advice on suitable fixing systems, contact your local specialized dealer.

This module should be assembled by two people.