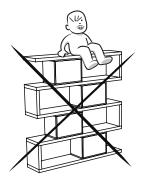

## WARNING

Serious or fatal crushing injuries can occor from furniture tip-over. To prevent this furniture from tipping over it must be permanently fixed to the wall with the included wall attachment devices.