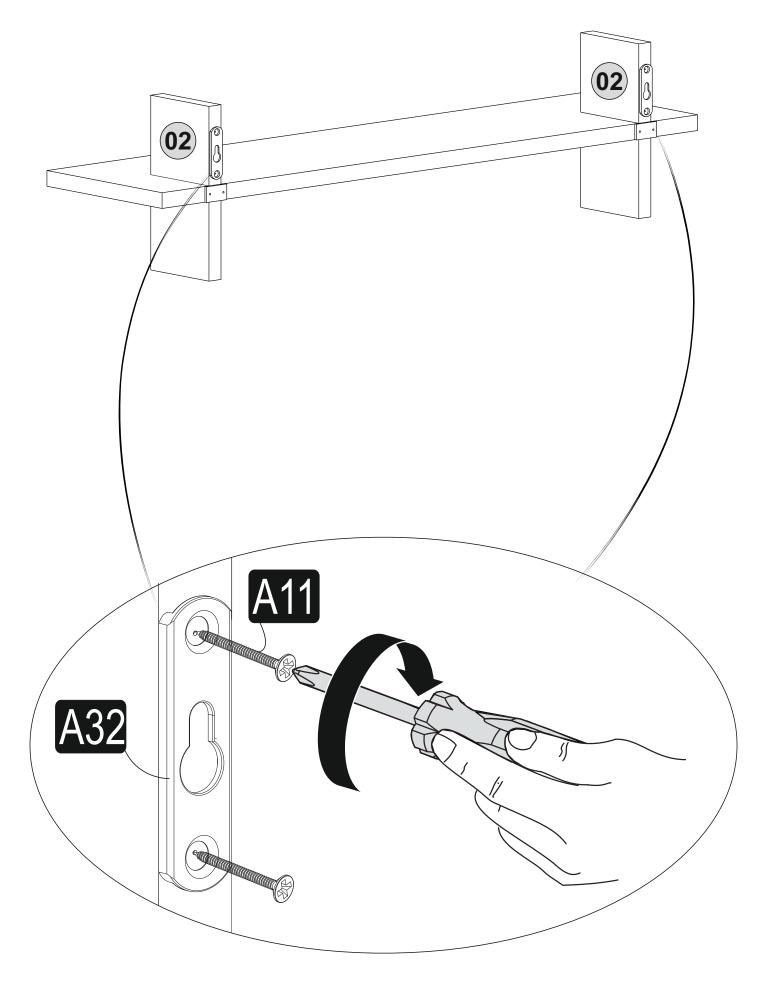

## WARNING

Serious or fatal crushing injuries can occor from furniture tip-over. To prevent this furniture from tipping over it must be permanently fixed to the wall with the included wall attachment devices.

Fixing devices for the wall are not included since different wall materials require different types of fixing devices. Use fixing devices suitable for the walls in your home. For advice on suitable fixing systems, contact your local specialized dealer.