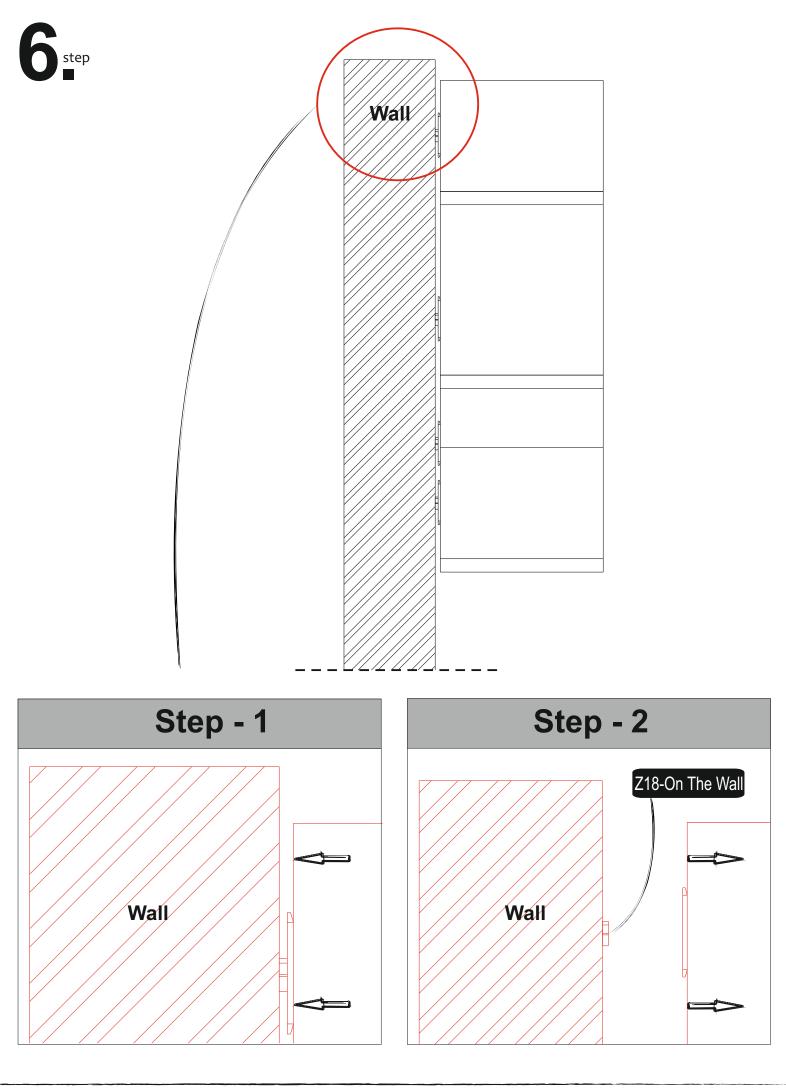

## WARNING

Serious or fatal crushing injuries can occor from furniture tip-over. To prevent this furniture from tipping over it must be permanently fixed to the wall with the included wall attachment devices.

Fixing devices for the wall are not included since different wall materials require different types of fixing devices. Use fixing devices suitable for the walls in your home. For advice on suitable fixing systems, contact your local specialized dealer.

This module should be assembled by two people.