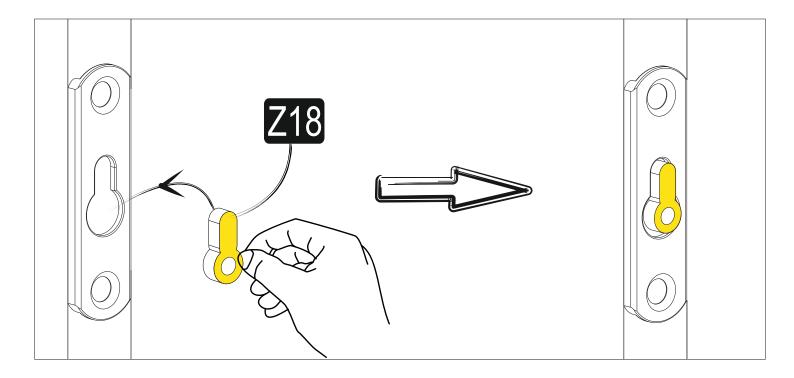

## WARNING

Serious or fatal crushing injuries can occor from furniture tip-over. To prevent this furniture from tipping over it must be permanently fixed to the wall with the included wall attachment devices.

Fixing devices for the wall are not included since different wall materials require different types of fixing devices. Use fixing devices suitable for the walls in your home. For advice on suitable fixing systems, contact your local specialized dealer.