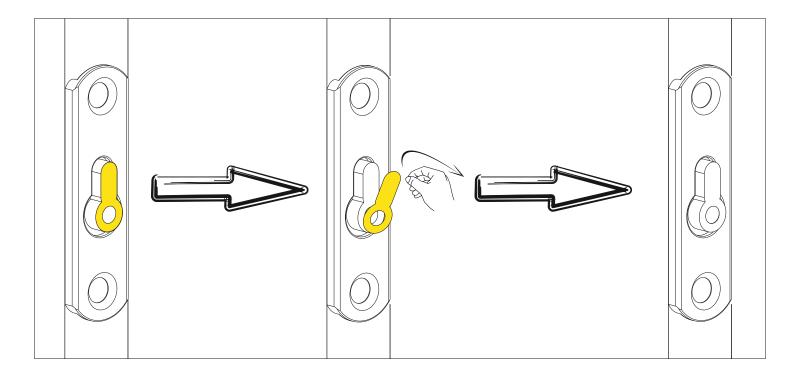

## WARNING

Serious or fatal crushing injuries can occor from furniture tip-over. To prevent this furniture from tipping over it must be permanently fixed to the wall with the included wall attachment devices.

Fixing devices for the wall are not included since different wall materials require different types of fixing devices. Use fixing devices suitable for the walls in your home. For advice on suitable fixing systems, contact your local specialized dealer.