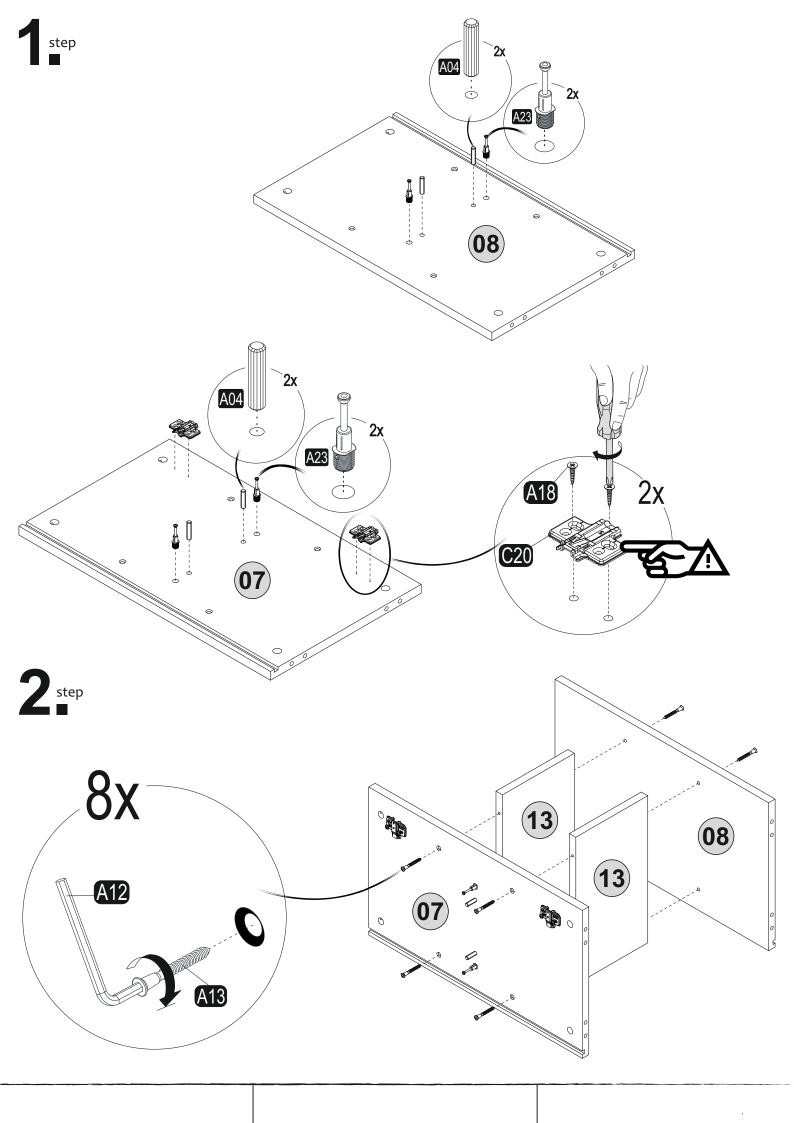

## **ATTENTION!!**

Minifix is the main connection material used in ada products. Before starting assembly, please check the drawings below.

Follow the installation steps in the order as shown. Position the parts as shown in the installation guide steps.