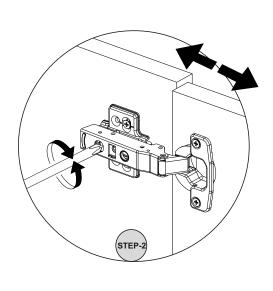

## **ATTENTION!!**

Minifix is the main connection material used in ada products. Before starting assembly, please check the drawings below.

Follow the installation steps in the order as shown. Position the parts as shown in the installation guide steps.