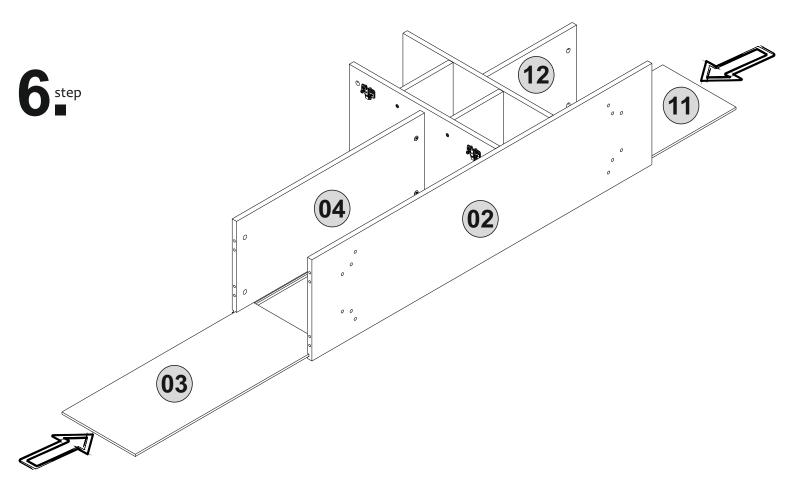

## **ATTENTION!!**

Minifix is the main connection material used in ada products. Before starting assembly, please check the drawings below.

Follow the installation steps in the order as shown. Position the parts as shown in the installation guide steps.