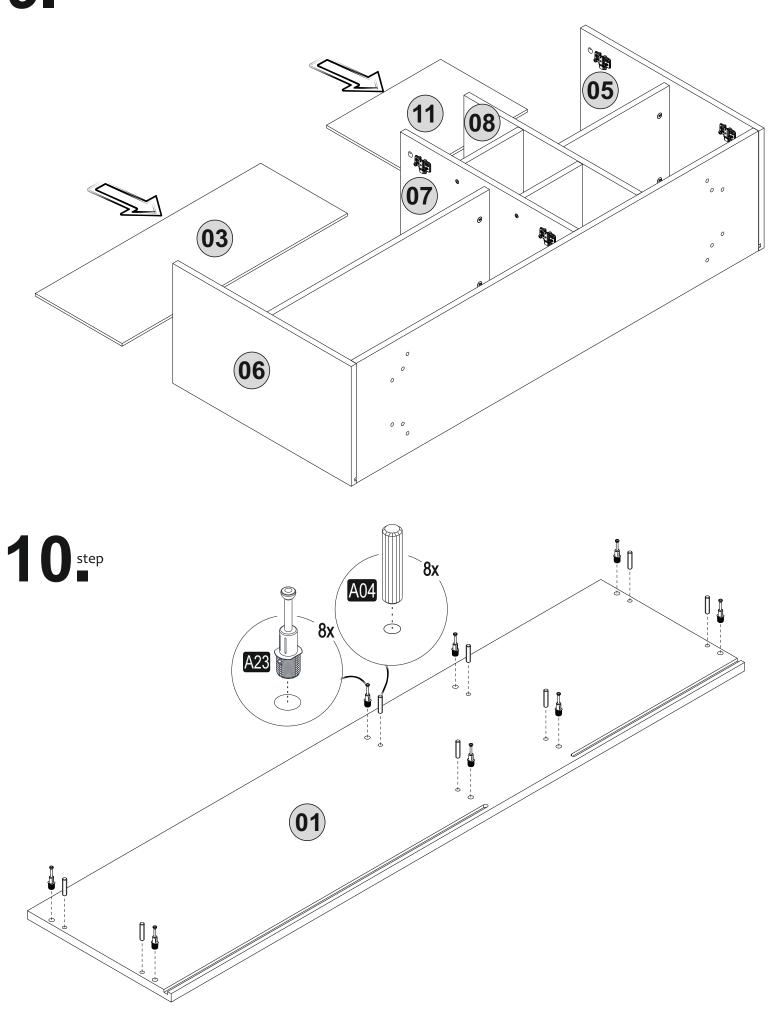

## **ATTENTION!!**

Minifix is the main connection material used in ada products. Before starting assembly, please check the drawings below.

Follow the installation steps in the order as shown. Position the parts as shown in the installation guide steps.