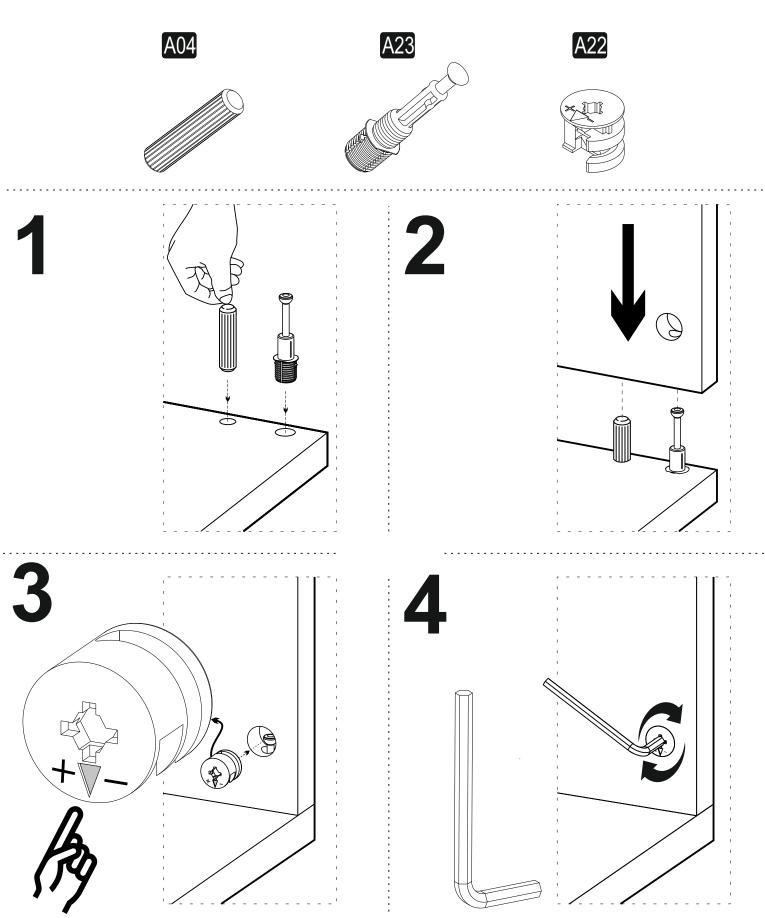

## **ATTENTION!!**

Minifix is the main connection material used in ada products. Before starting assembly, please check the drawings below.

Follow the installation steps in the order as shown. Position the parts as shown in the installation guide steps.