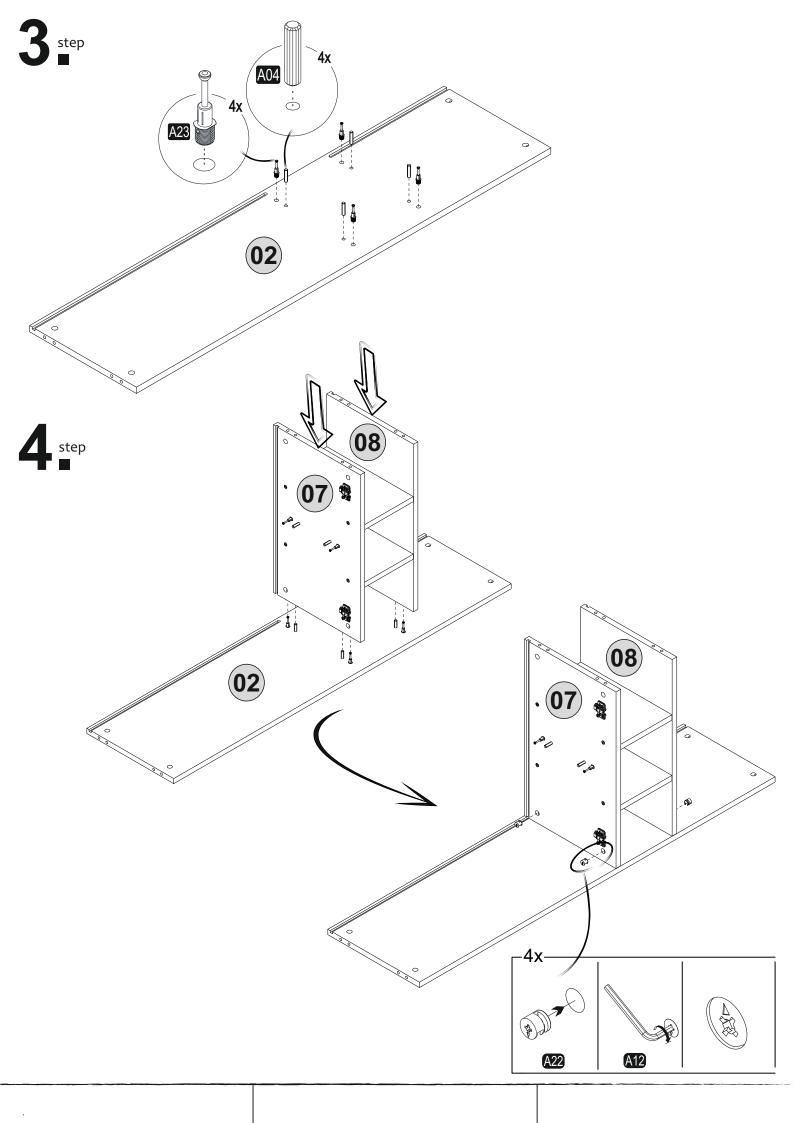

## **ATTENTION!!**

Minifix is the main connection material used in ada products. Before starting assembly, please check the drawings below.

Follow the installation steps in the order as shown. Position the parts as shown in the installation guide steps.