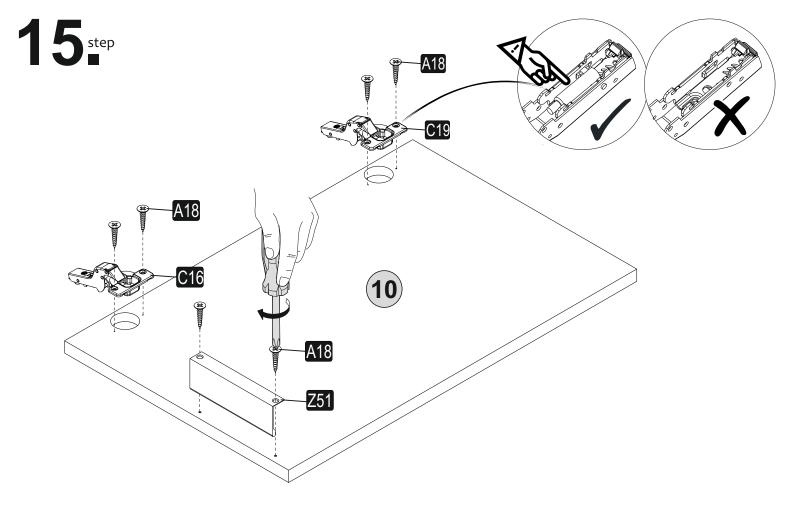

## **ATTENTION!!**

Minifix is the main connection material used in ada products. Before starting assembly, please check the drawings below.

Follow the installation steps in the order as shown. Position the parts as shown in the installation guide steps.