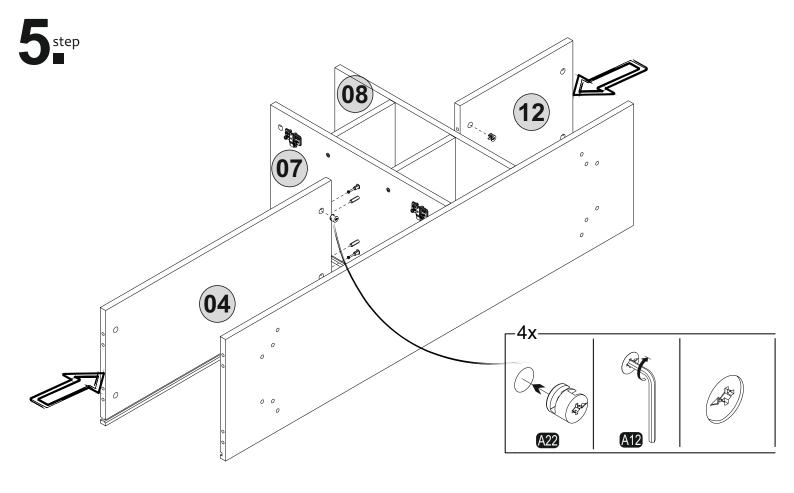

## **ATTENTION!!**

Minifix is the main connection material used in ada products. Before starting assembly, please check the drawings below.

Follow the installation steps in the order as shown. Position the parts as shown in the installation guide steps.