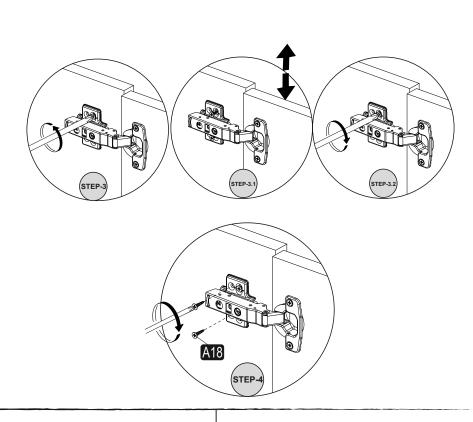

## **ATTENTION!!**

Minifix is the main connection material used in ada products. Before starting assembly, please check the drawings below.

Follow the installation steps in the order as shown. Position the parts as shown in the installation guide steps.