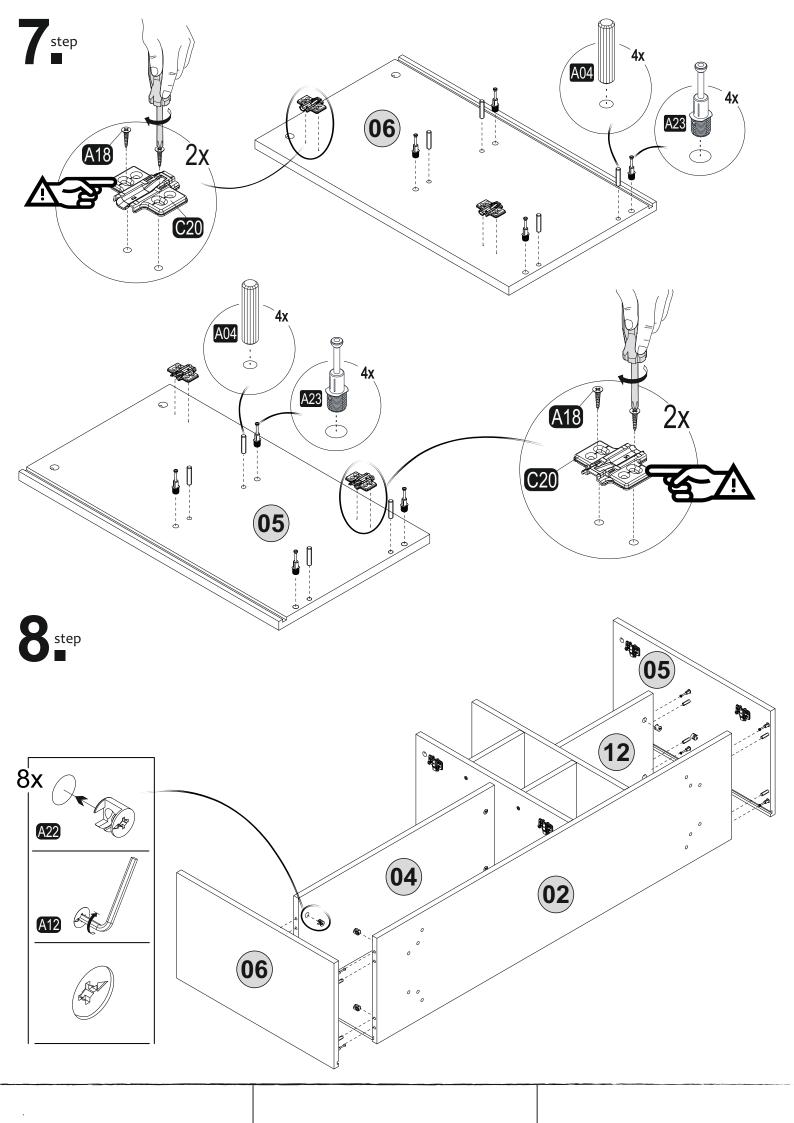

## **ATTENTION!!**

Minifix is the main connection material used in ada products. Before starting assembly, please check the drawings below.

Follow the installation steps in the order as shown. Position the parts as shown in the installation guide steps.