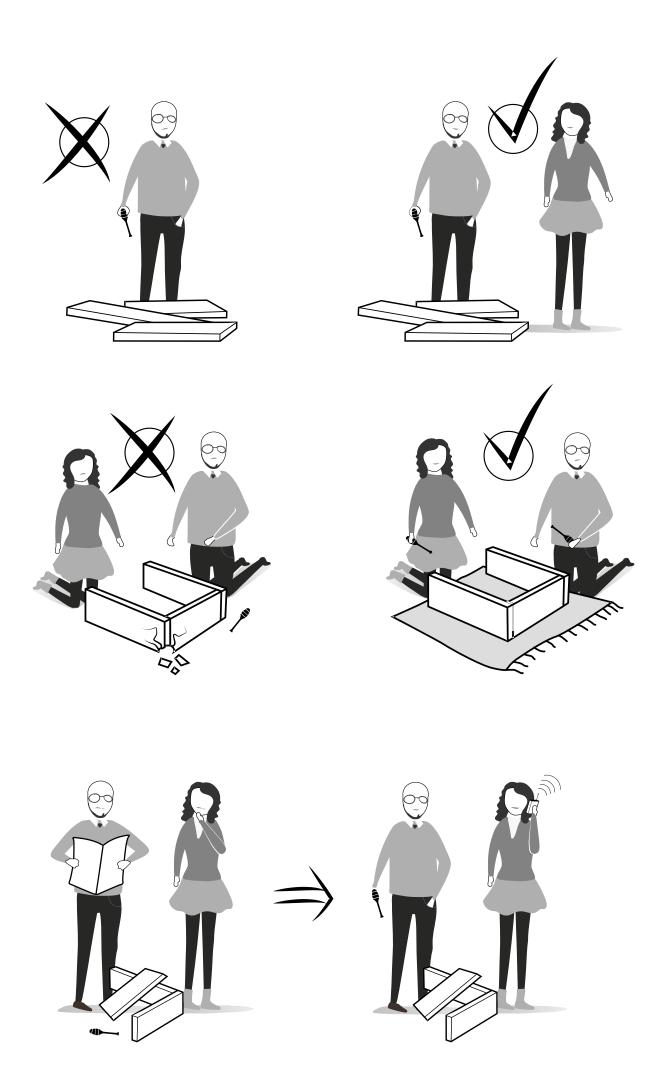

Before start assembling, please check the whole components and accessories according to the lists. If you bought more than one product, to prevent confusion be sure that you completed the first product. Then start the other product's assembling.