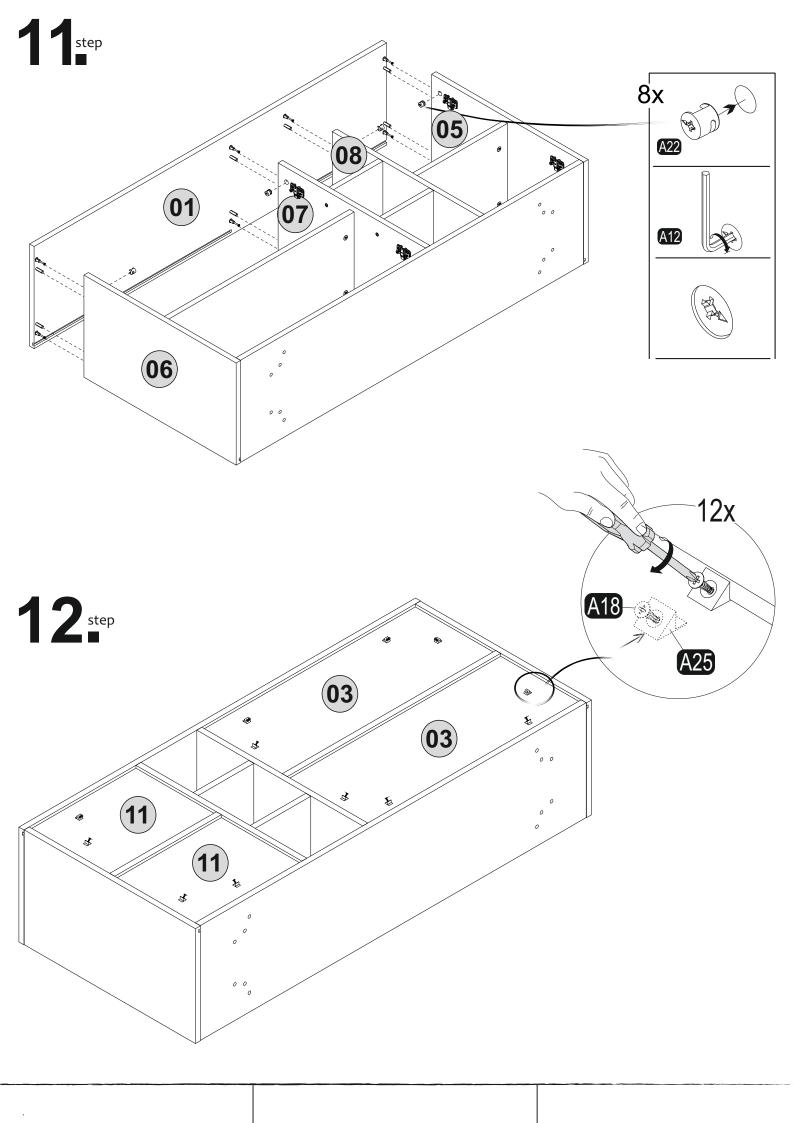

## **ATTENTION!!**

Minifix is the main connection material used in ada products. Before starting assembly, please check the drawings below.

Follow the installation steps in the order as shown. Position the parts as shown in the installation guide steps.