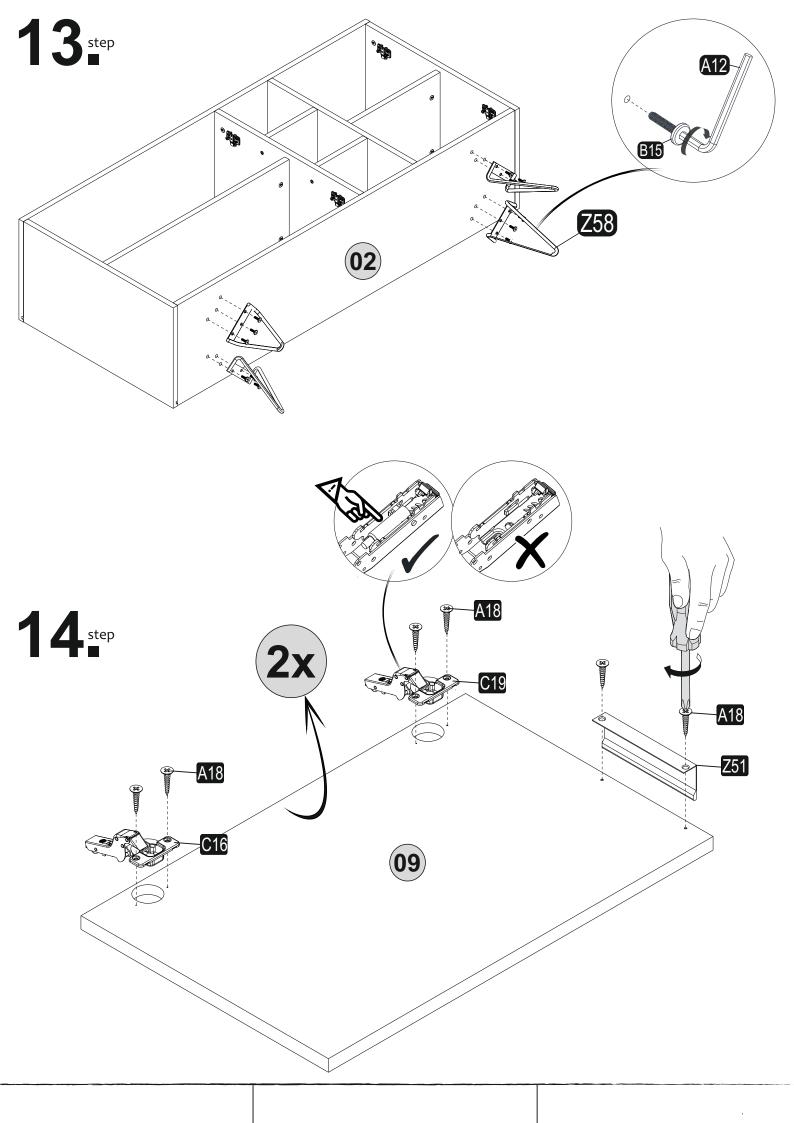

## **ATTENTION!!**

Minifix is the main connection material used in ada products. Before starting assembly, please check the drawings below.

Follow the installation steps in the order as shown. Position the parts as shown in the installation guide steps.