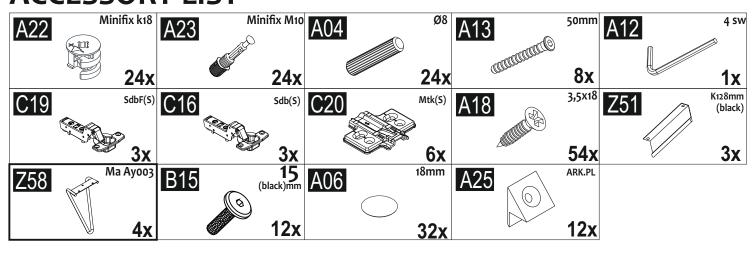

humidity because the product can be affected.

## WARNING



Serious or fatal crushing injuries can occor from furniture tip-over. To prevent this furniture from tipping over it must be permanently fixed to the wall with the included wall attachment devices.

Fixing devices for the wall are not included since different wall materials require different types of fixing devices. Use fixing devices suitable for the walls in your home. For advice on suitable fixing systems, contact your local specialized dealer.



## **ATTENTION!!**

Minifix is the main connection material used in ada products. Before starting assembly, please check the drawings below.



Follow the installation steps in the order as shown. Position the parts as shown in the installation guide steps.



## **ACCESSORY LIST**















9 step











step