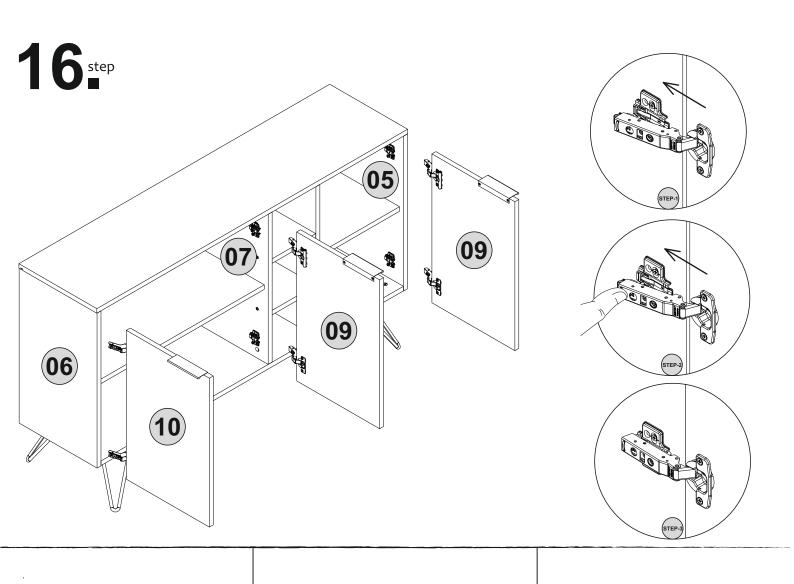

## **ATTENTION!!**

Minifix is the main connection material used in ada products. Before starting assembly, please check the drawings below.

Follow the installation steps in the order as shown. Position the parts as shown in the installation guide steps.