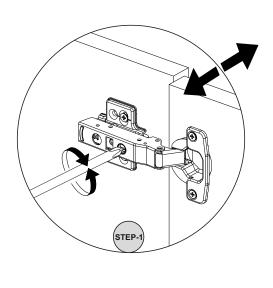

## **ATTENTION!!**

Minifix is the main connection material used in ada products. Before starting assembly, please check the drawings below.

Follow the installation steps in the order as shown. Position the parts as shown in the installation guide steps.