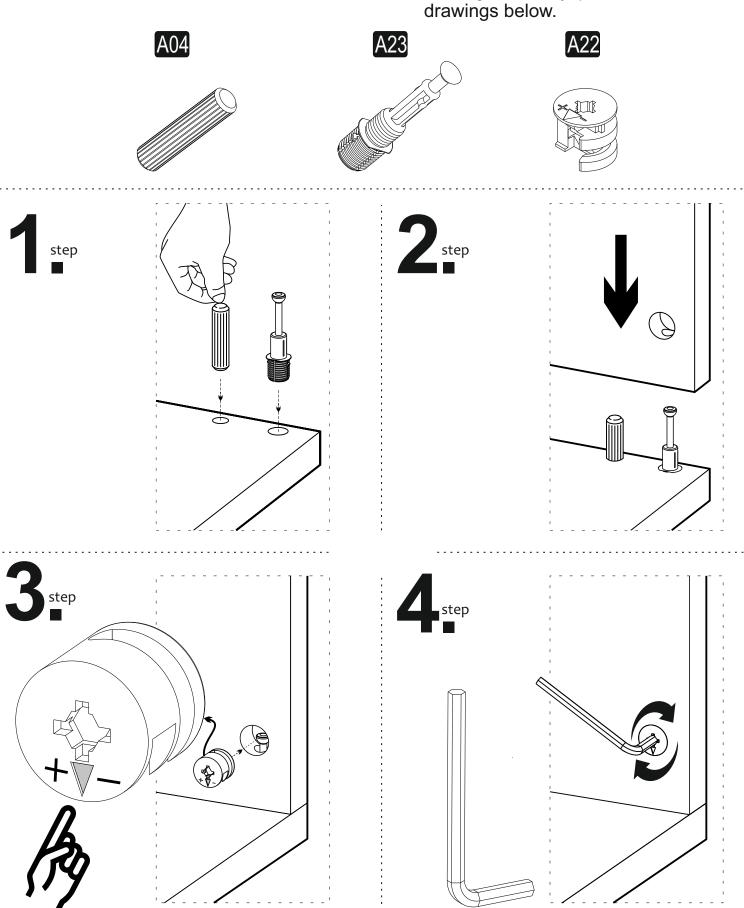

### ATTENTION!!

Minifix is the main connection material used in Decortie products. Before starting assembly, please check the drawings below.