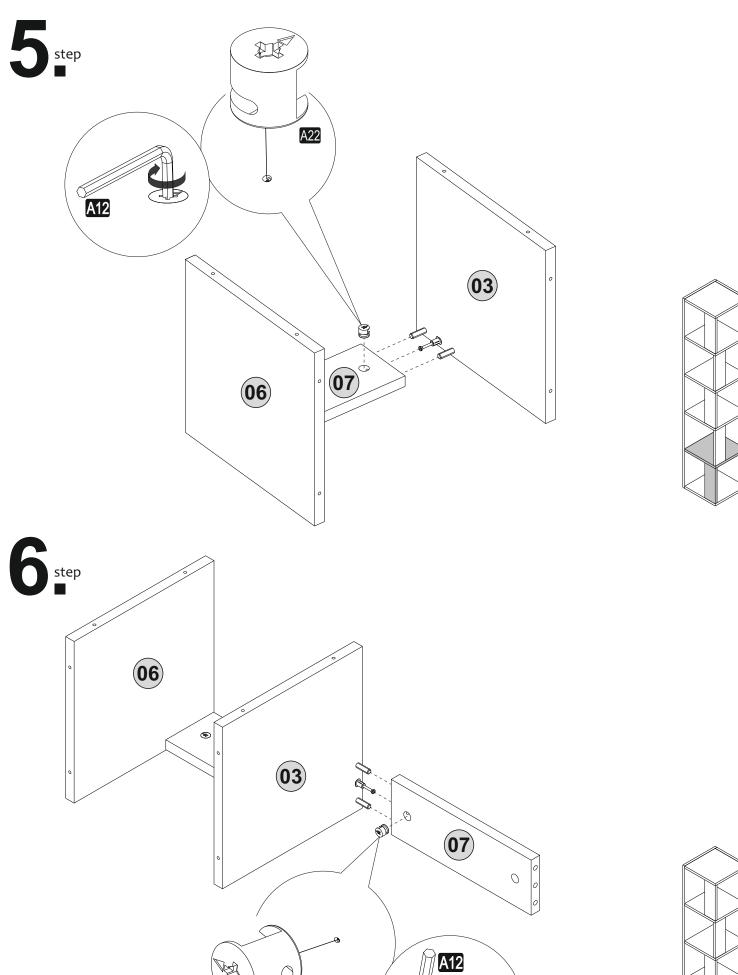

t your furniture with excessive heat, cold and humidity because the product can be affected.

#### WARNING

Serious or fatal crushing injuries can occor from furniture tip-over. To prevent this furniture from tipping over it must be permanently fixed to the wall with the included wall attachment devices

Fixing devices for the wall are not included since different wall materials require different types of fixing devices. Use fixing devices suitable for the walls in your home. For advice on suitable fixing systems, contact your local specialized dealer.



### ATTENTION!!

Minifix is the main connection material used in Decortie products. Before starting assembly, please check the drawings below.





#### **ACCESSORY LIST**



#### **GENERAL VIEW**



### step



### 2 step





step







A22











# 16step