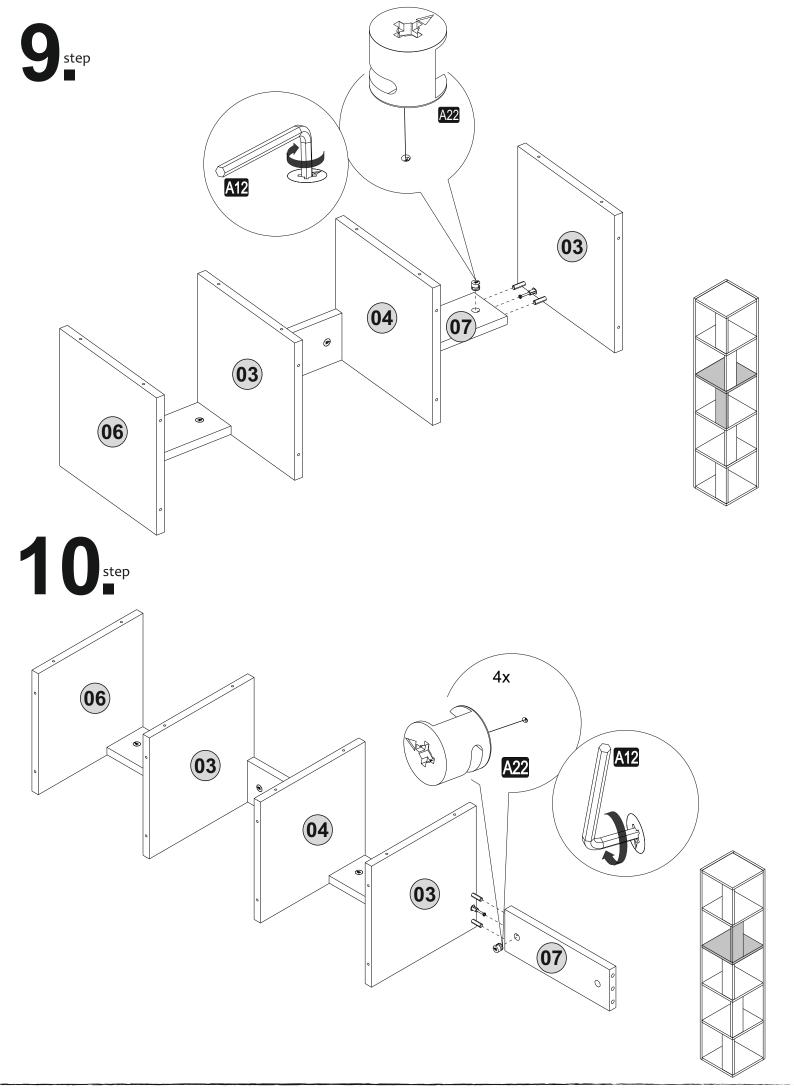

rniture with excessive heat, cold and humidity because the product can be affected.

#### WARNING

Serious or fatal crushing injuries can occor from furniture tip-over. To prevent this furniture from tipping over it must be permanently fixed to the wall with the included wall attachment devices

Fixing devices for the wall are not included since different wall materials require different types of fixing devices. Use fixing devices suitable for the walls in your home. For advice on suitable fixing systems, contact your local specialized dealer.



### ATTENTION!!

Minifix is the main connection material used in Decortie products. Before starting assembly, please check the drawings below.





#### **ACCESSORY LIST**



#### **GENERAL VIEW**



### step



### 2 step





step







A22











# 16step