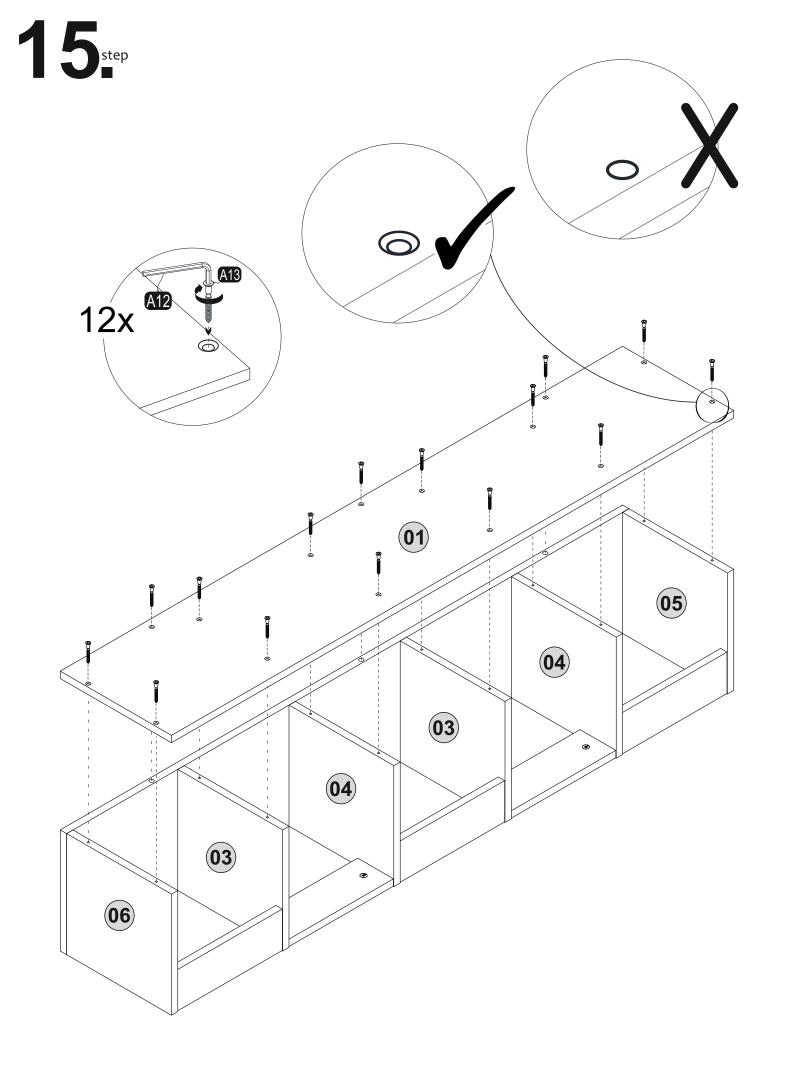

e with excessive heat, cold and humidity because the product can be affected.

#### WARNING

Serious or fatal crushing injuries can occor from furniture tip-over. To prevent this furniture from tipping over it must be permanently fixed to the wall with the included wall attachment devices

Fixing devices for the wall are not included since different wall materials require different types of fixing devices. Use fixing devices suitable for the walls in your home. For advice on suitable fixing systems, contact your local specialized dealer.



### ATTENTION!!

Minifix is the main connection material used in Decortie products. Before starting assembly, please check the drawings below.





#### **ACCESSORY LIST**



#### **GENERAL VIEW**



### step



### 2 step





step







A22











# 16step