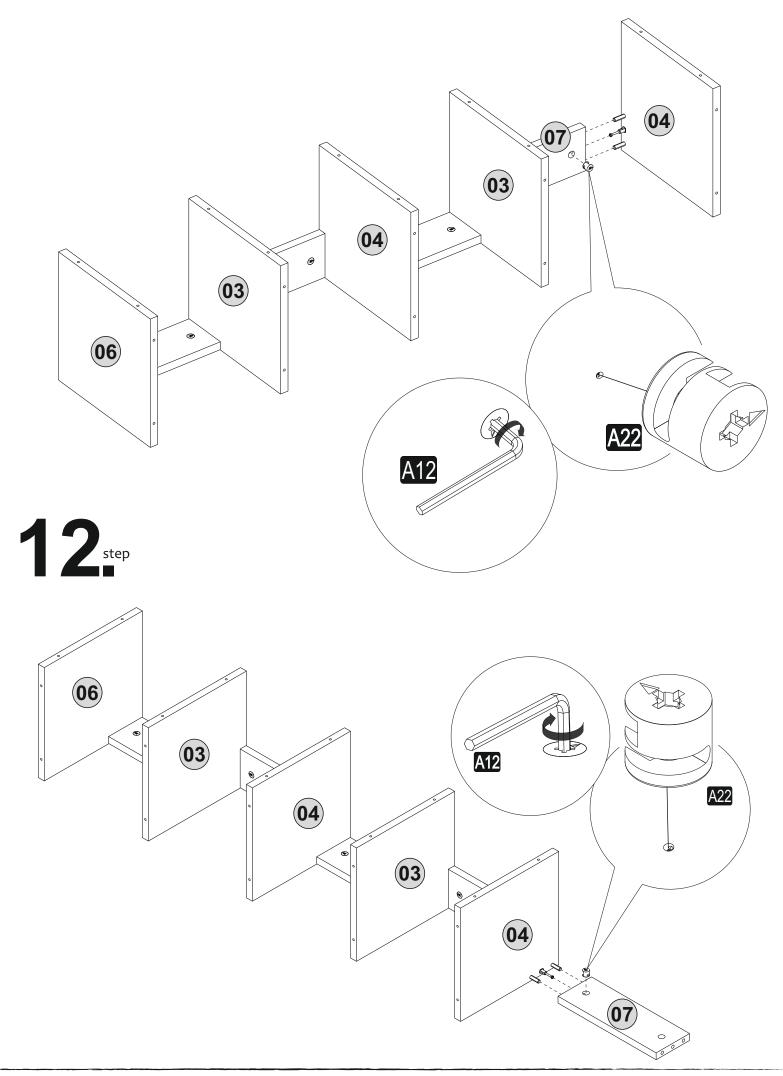

iture with excessive heat, cold and humidity because the product can be affected.

#### WARNING

Serious or fatal crushing injuries can occor from furniture tip-over. To prevent this furniture from tipping over it must be permanently fixed to the wall with the included wall attachment devices

Fixing devices for the wall are not included since different wall materials require different types of fixing devices. Use fixing devices suitable for the walls in your home. For advice on suitable fixing systems, contact your local specialized dealer.



### ATTENTION!!

Minifix is the main connection material used in Decortie products. Before starting assembly, please check the drawings below.





#### **ACCESSORY LIST**



#### **GENERAL VIEW**



### step



### 2 step





step







A22











# 16step