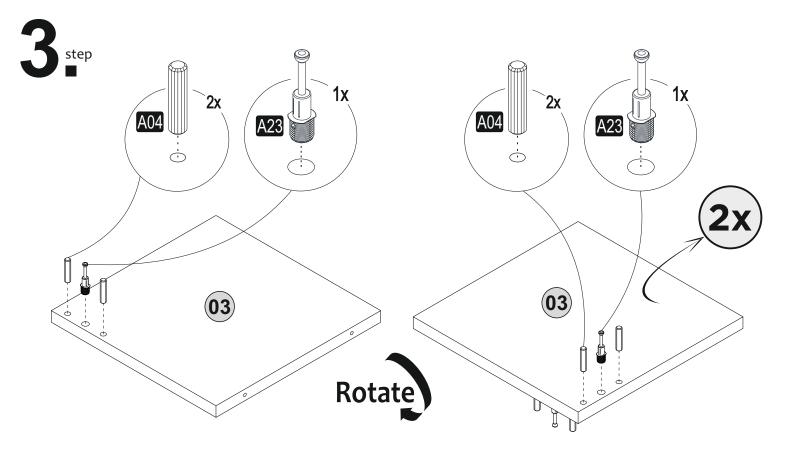

ectly contact your furniture with excessive heat, cold and humidity because the product can be affected.

#### WARNING

Serious or fatal crushing injuries can occor from furniture tip-over. To prevent this furniture from tipping over it must be permanently fixed to the wall with the included wall attachment devices

Fixing devices for the wall are not included since different wall materials require different types of fixing devices. Use fixing devices suitable for the walls in your home. For advice on suitable fixing systems, contact your local specialized dealer.



### ATTENTION!!

Minifix is the main connection material used in Decortie products. Before starting assembly, please check the drawings below.





#### **ACCESSORY LIST**



#### **GENERAL VIEW**



### step



### 2 step





step







A22











# 16step