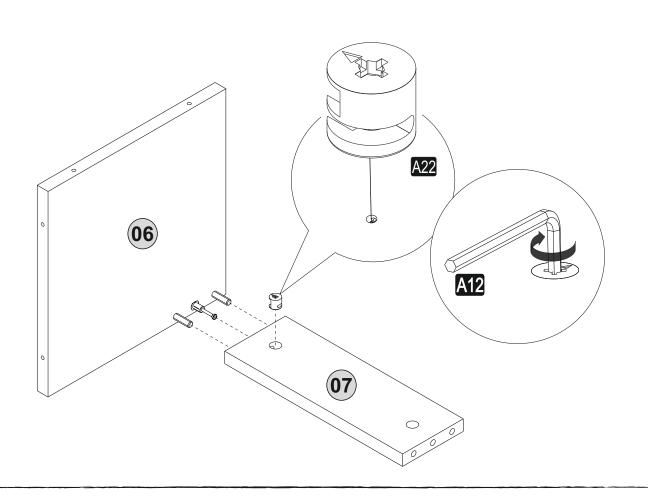

### ATTENTION!!

Minifix is the main connection material used in Decortie products. Before starting assembly, please check the drawings below.