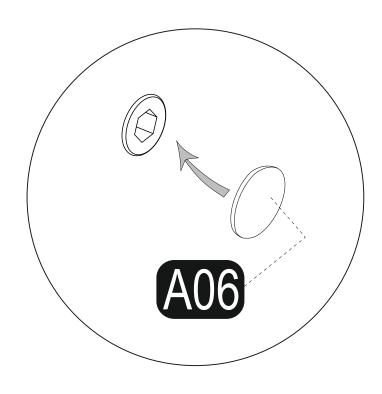

### ATTENTION!!

Minifix is the main connection material used in Decortie products. Before starting assembly, please check the drawings below.