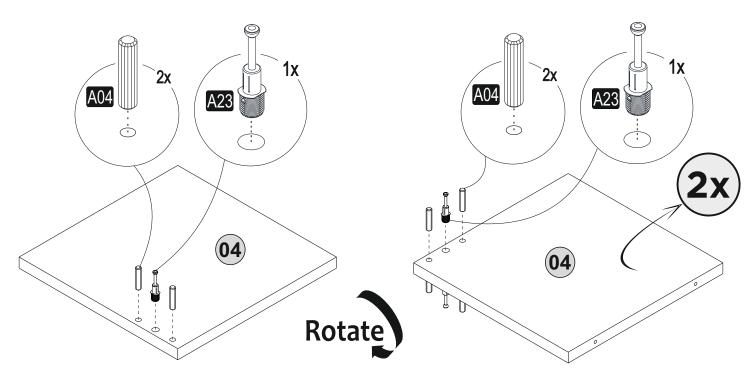

irectly contact your furniture with excessive heat, cold and humidity because the product can be affected.

#### WARNING

Serious or fatal crushing injuries can occor from furniture tip-over. To prevent this furniture from tipping over it must be permanently fixed to the wall with the included wall attachment devices

Fixing devices for the wall are not included since different wall materials require different types of fixing devices. Use fixing devices suitable for the walls in your home. For advice on suitable fixing systems, contact your local specialized dealer.



### ATTENTION!!

Minifix is the main connection material used in Decortie products. Before starting assembly, please check the drawings below.





#### **ACCESSORY LIST**



#### **GENERAL VIEW**



### step



### 2 step





step







A22











# 16step