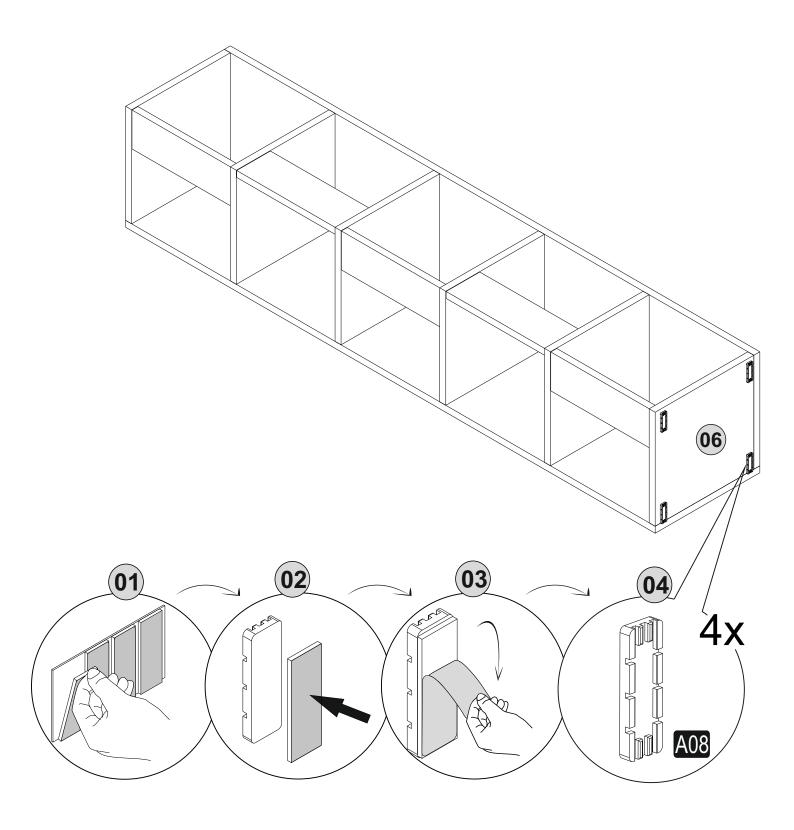

### ATTENTION!!

Minifix is the main connection material used in Decortie products. Before starting assembly, please check the drawings below.