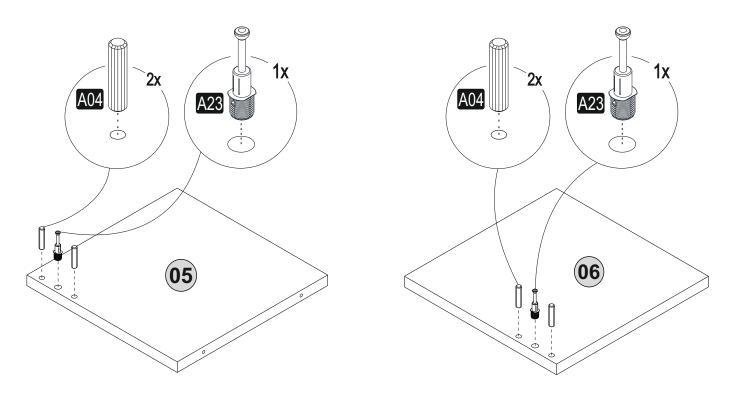

ons.

Do not directly contact your furniture with excessive heat, cold and humidity because the product can be affected.

#### WARNING

Serious or fatal crushing injuries can occor from furniture tip-over. To prevent this furniture from tipping over it must be permanently fixed to the wall with the included wall attachment devices

Fixing devices for the wall are not included since different wall materials require different types of fixing devices. Use fixing devices suitable for the walls in your home. For advice on suitable fixing systems, contact your local specialized dealer.



### ATTENTION!!

Minifix is the main connection material used in Decortie products. Before starting assembly, please check the drawings below.





#### **ACCESSORY LIST**



#### **GENERAL VIEW**



### step



### 2 step





step







A22











# 16step