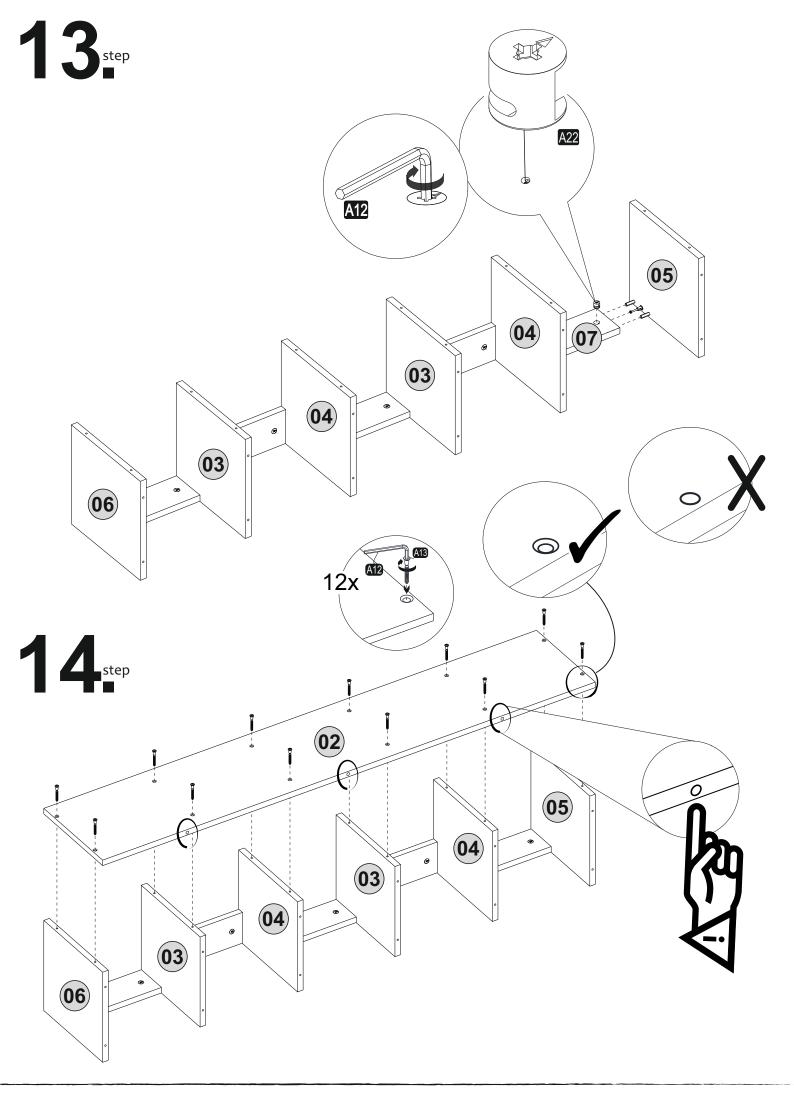

ure with excessive heat, cold and humidity because the product can be affected.

#### WARNING

Serious or fatal crushing injuries can occor from furniture tip-over. To prevent this furniture from tipping over it must be permanently fixed to the wall with the included wall attachment devices

Fixing devices for the wall are not included since different wall materials require different types of fixing devices. Use fixing devices suitable for the walls in your home. For advice on suitable fixing systems, contact your local specialized dealer.



### ATTENTION!!

Minifix is the main connection material used in Decortie products. Before starting assembly, please check the drawings below.





#### **ACCESSORY LIST**



#### **GENERAL VIEW**



### step



### 2 step





step







A22











# 16step