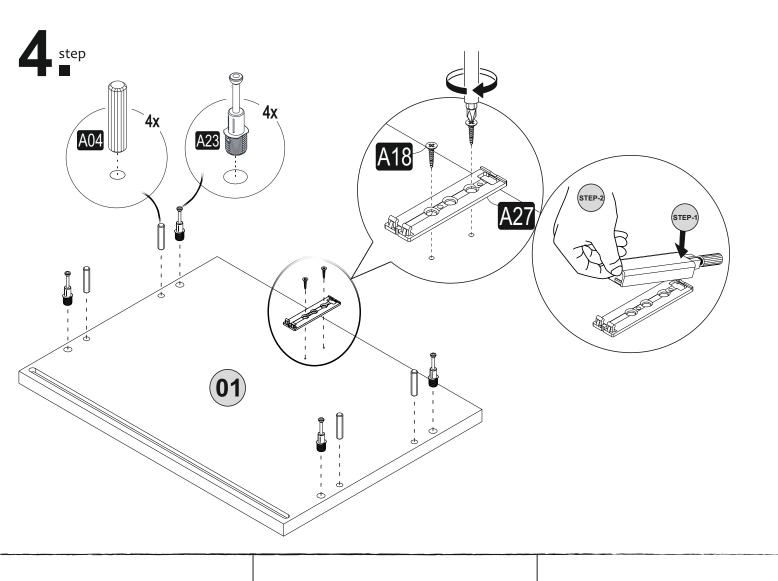

## **ATTENTION!!**

Minifix is the main connection material used in ada products. Before starting assembly, please check the drawings below.

Follow the installation steps in the order as shown.

Position the parts as shown in the installation guide steps.