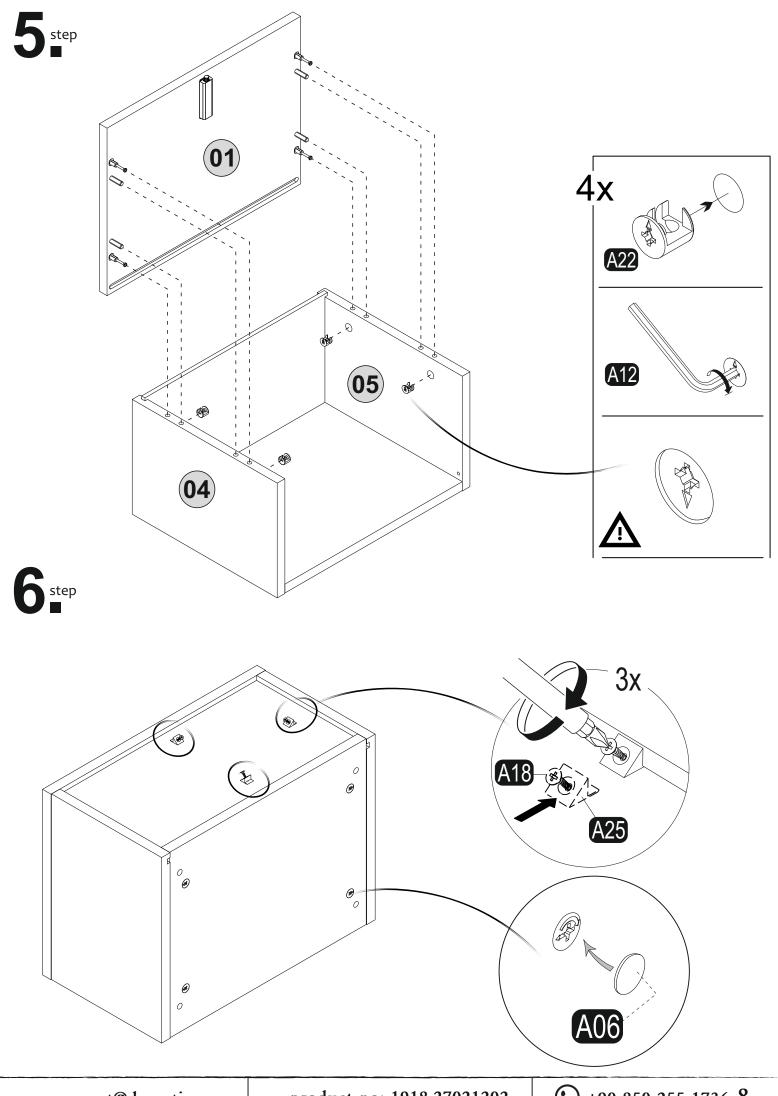

## **ATTENTION!!**

Minifix is the main connection material used in ada products. Before starting assembly, please check the drawings below.

Follow the installation steps in the order as shown.

Position the parts as shown in the installation guide steps.