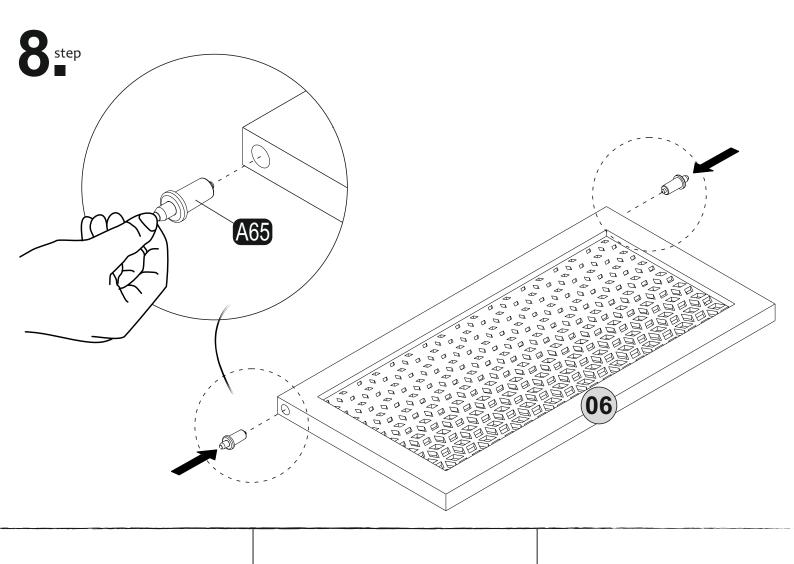

## **ATTENTION!!**

Minifix is the main connection material used in ada products. Before starting assembly, please check the drawings below.

Follow the installation steps in the order as shown.

Position the parts as shown in the installation guide steps.