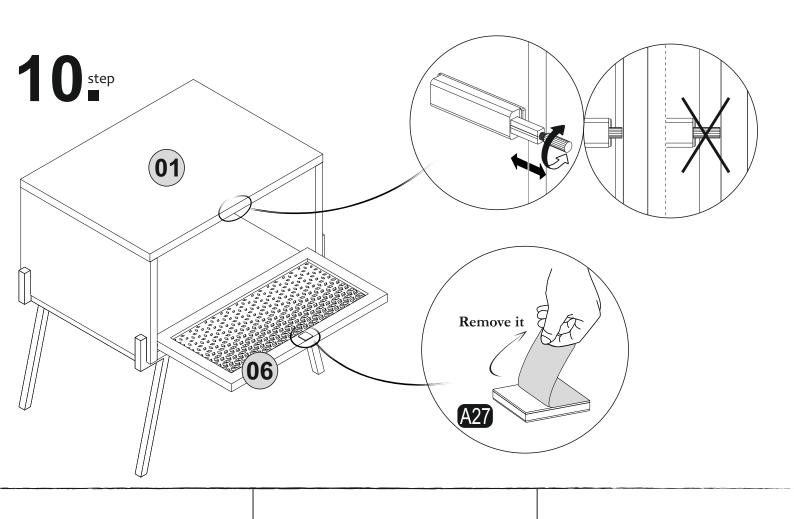

## **ATTENTION!!**

Minifix is the main connection material used in ada products. Before starting assembly, please check the drawings below.

Follow the installation steps in the order as shown.

Position the parts as shown in the installation guide steps.