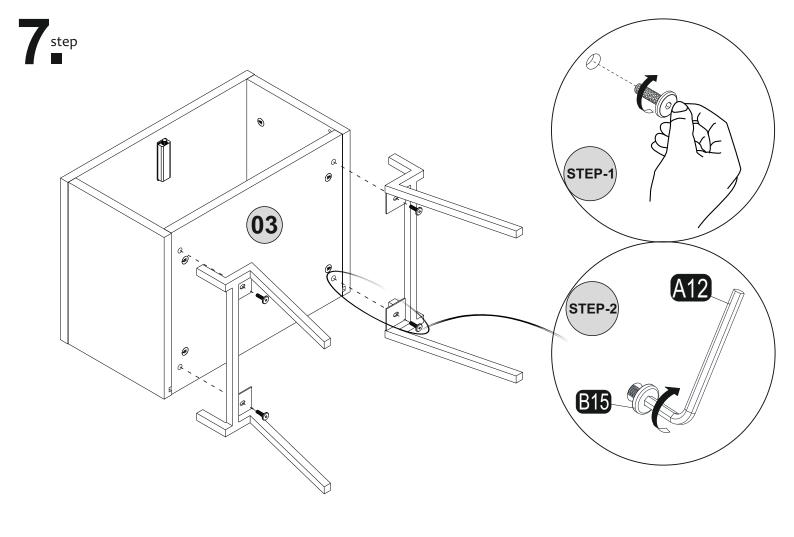

## **ATTENTION!!**

Minifix is the main connection material used in ada products. Before starting assembly, please check the drawings below.

Follow the installation steps in the order as shown.

Position the parts as shown in the installation guide steps.