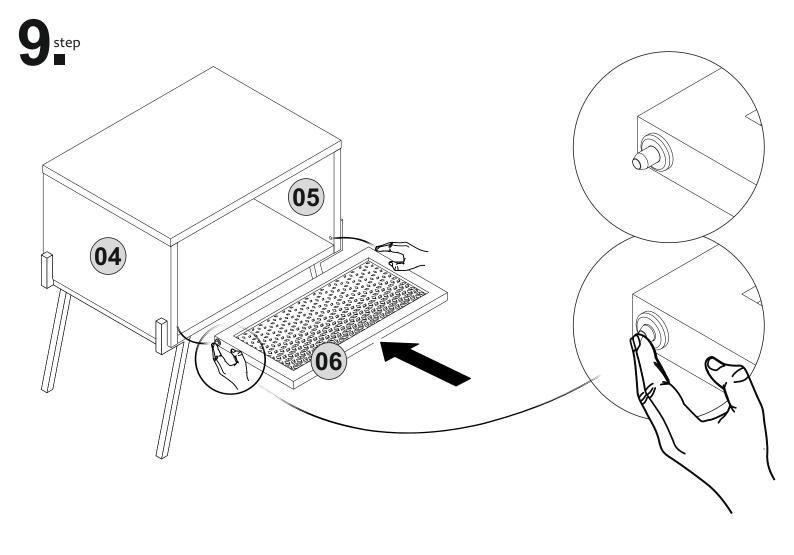

## **ATTENTION!!**

Minifix is the main connection material used in ada products. Before starting assembly, please check the drawings below.

Follow the installation steps in the order as shown.

Position the parts as shown in the installation guide steps.