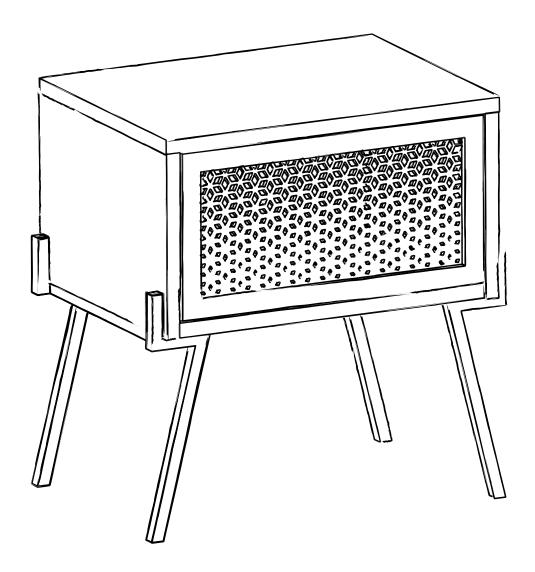

## **ATTENTION!!**

Minifix is the main connection material used in ada products. Before starting assembly, please check the drawings below.

Follow the installation steps in the order as shown.

Position the parts as shown in the installation guide steps.

## **ACCESSORY LIST**