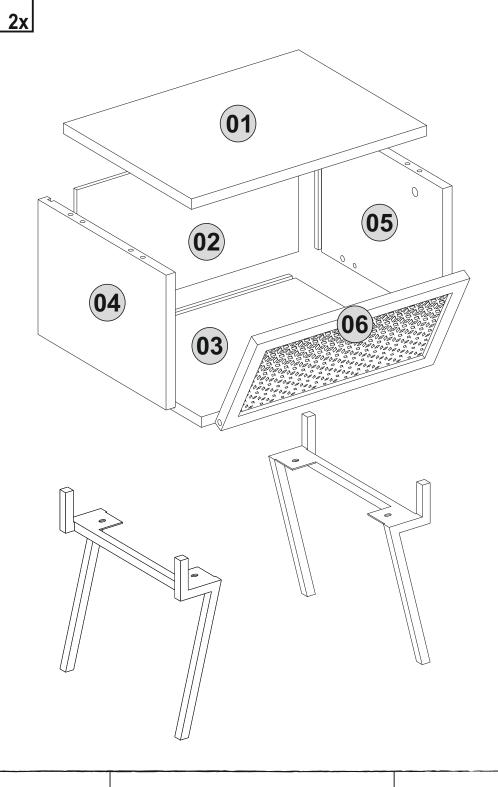

idity because the product can be affected.

## WARNING



Serious or fatal crushing injuries can occor from furniture tip-over. To prevent this furniture from tipping over it must be permanently fixed to the wall with the included wall attachment devices.

Fixing devices for the wall are not included since different wall materials require different types of fixing devices. Use fixing devices suitable for the walls in your home. For advice on suitable fixing systems, contact your local specialized dealer.



## **ATTENTION!!**

Minifix is the main connection material used in ada products. Before starting assembly, please check the drawings below.



Follow the installation steps in the order as shown.

Position the parts as shown in the installation guide steps.



## **ACCESSORY LIST**