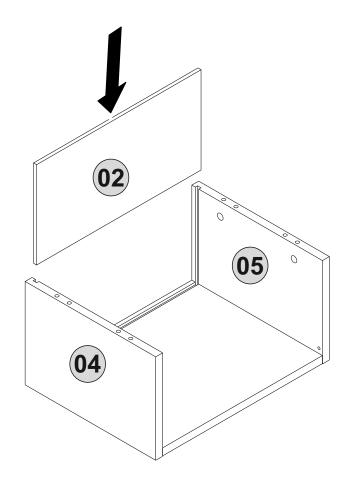

## **ATTENTION!!**

Minifix is the main connection material used in ada products. Before starting assembly, please check the drawings below.

Follow the installation steps in the order as shown.

Position the parts as shown in the installation guide steps.