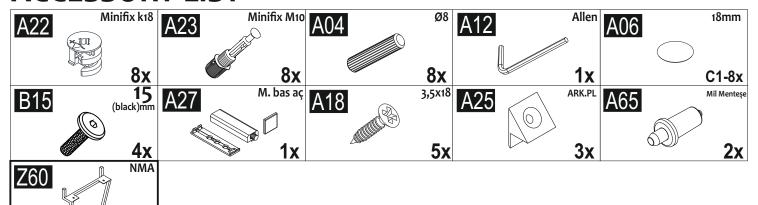

umidity because the product can be affected.

## WARNING



Serious or fatal crushing injuries can occor from furniture tip-over. To prevent this furniture from tipping over it must be permanently fixed to the wall with the included wall attachment devices.

Fixing devices for the wall are not included since different wall materials require different types of fixing devices. Use fixing devices suitable for the walls in your home. For advice on suitable fixing systems, contact your local specialized dealer.



## **ATTENTION!!**

Minifix is the main connection material used in ada products. Before starting assembly, please check the drawings below.



Follow the installation steps in the order as shown.

Position the parts as shown in the installation guide steps.



## **ACCESSORY LIST**