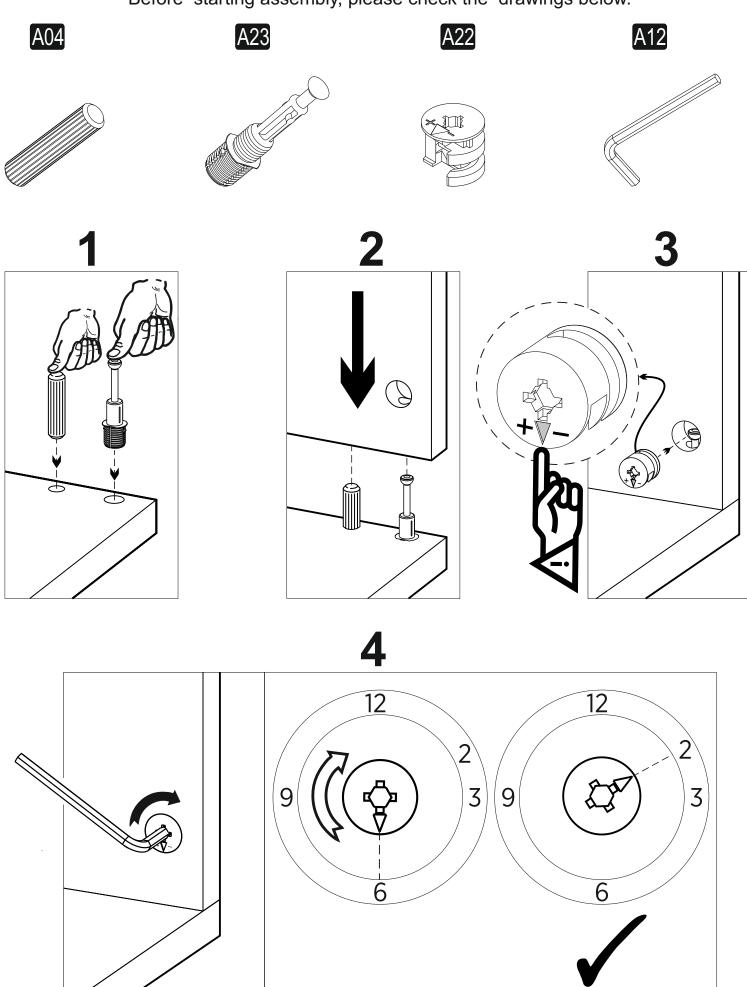

## **ATTENTION!!**

Minifix is the main connection material used in ada products. Before starting assembly, please check the drawings below.

Follow the installation steps in the order as shown.

Position the parts as shown in the installation guide steps.