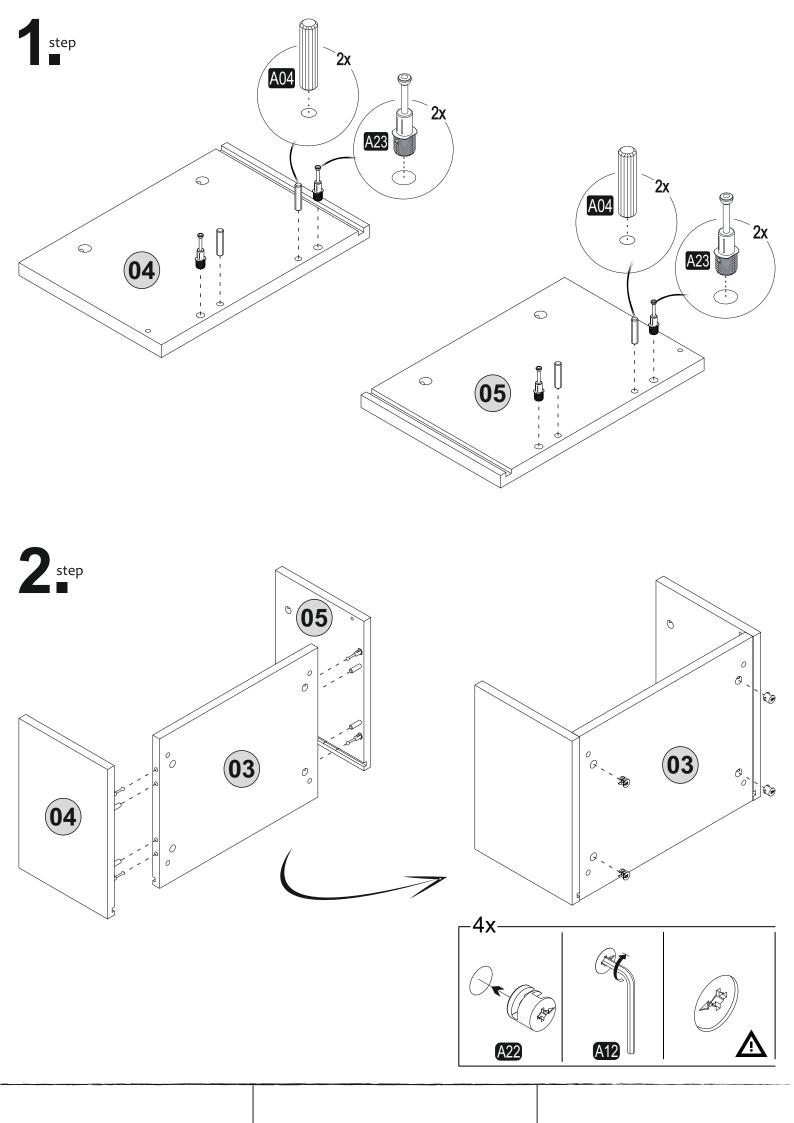

## **ATTENTION!!**

Minifix is the main connection material used in ada products. Before starting assembly, please check the drawings below.

Follow the installation steps in the order as shown.

Position the parts as shown in the installation guide steps.