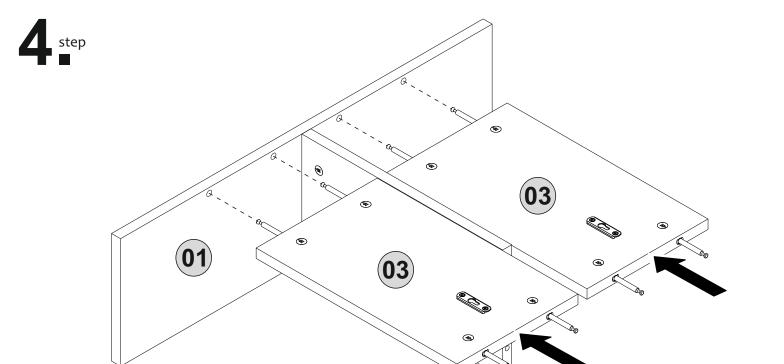

## **ATTENTION!!**

Minifix is the main connection material used in ada products. Before starting assembly, please check the drawings below.

Follow the installation steps in the order as shown.

Position the parts as shown in the installation guide steps.