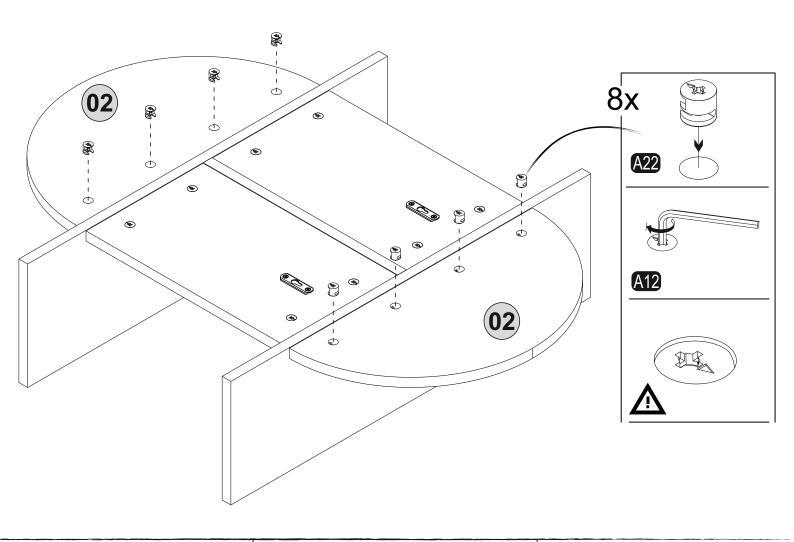

## **ATTENTION!!**

Minifix is the main connection material used in ada products. Before starting assembly, please check the drawings below.

Follow the installation steps in the order as shown.

Position the parts as shown in the installation guide steps.