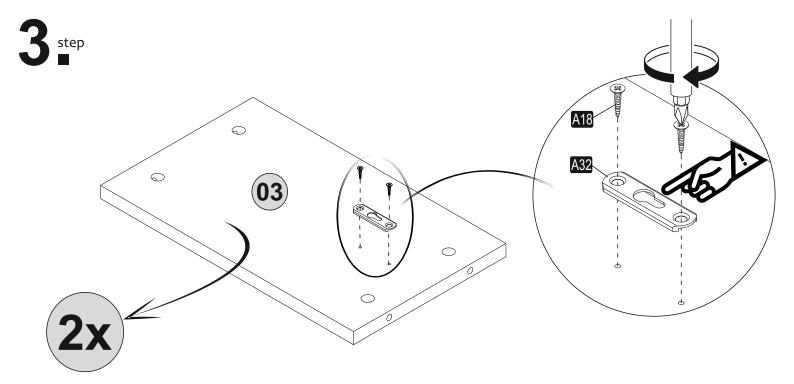

## **ATTENTION!!**

Minifix is the main connection material used in ada products. Before starting assembly, please check the drawings below.

Follow the installation steps in the order as shown.

Position the parts as shown in the installation guide steps.