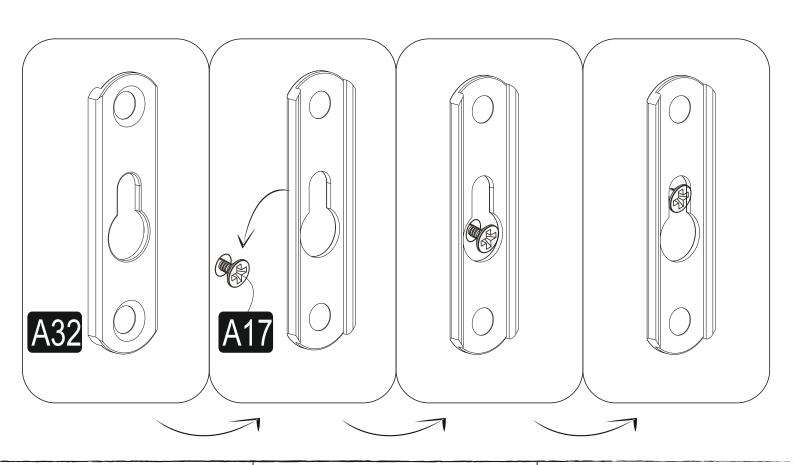

## WARNING

Serious or fatal crushing injuries can occor from furniture tip-over. To prevent this furniture from tipping over it must be permanently fixed to the wall with the included wall attachment devices.

Fixing devices for the wall are not included since different wall materials require different types of fixing devices. Use fixing devices suitable for the walls in your home. For advice on suitable fixing systems, contact your local specialized dealer.