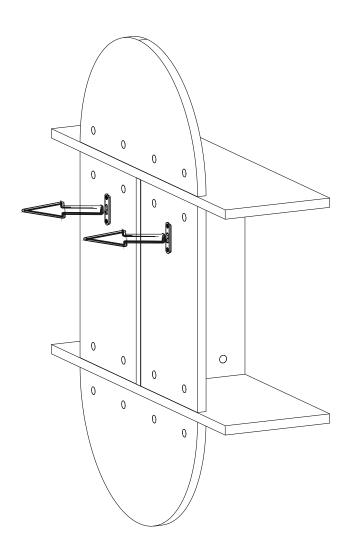

## **ATTENTION!!**

Minifix is the main connection material used in ada products. Before starting assembly, please check the drawings below.

Follow the installation steps in the order as shown.

Position the parts as shown in the installation guide steps.