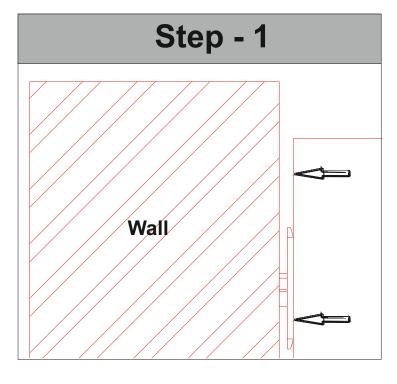

## WARNING

Serious or fatal crushing injuries can occor from furniture tip-over. To prevent this furniture from tipping over it must be permanently fixed to the wall with the included wall attachment devices.

Fixing devices for the wall are not included since different wall materials require different types of fixing devices. Use fixing devices suitable for the walls in your home. For advice on suitable fixing systems, contact your local specialized dealer.