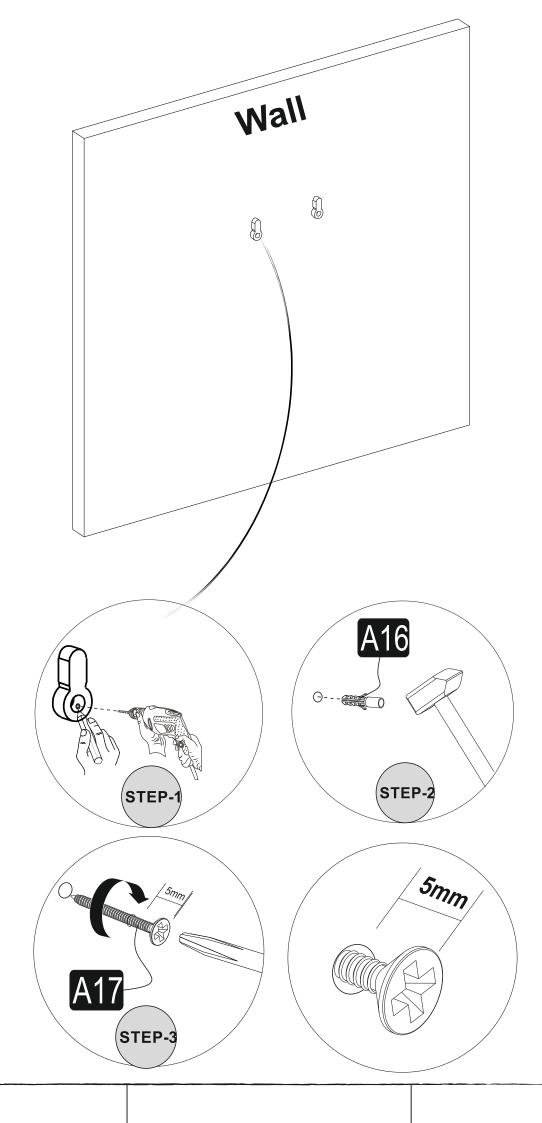

## WARNING

Serious or fatal crushing injuries can occor from furniture tip-over. To prevent this furniture from tipping over it must be permanently fixed to the wall with the included wall attachment devices.

Fixing devices for the wall are not included since different wall materials require different types of fixing devices. Use fixing devices suitable for the walls in your home. For advice on suitable fixing systems, contact your local specialized dealer.