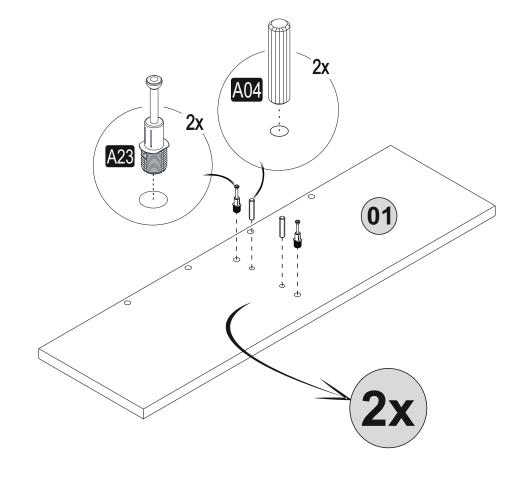

## **ATTENTION!!**

Minifix is the main connection material used in ada products. Before starting assembly, please check the drawings below.

Follow the installation steps in the order as shown.

Position the parts as shown in the installation guide steps.