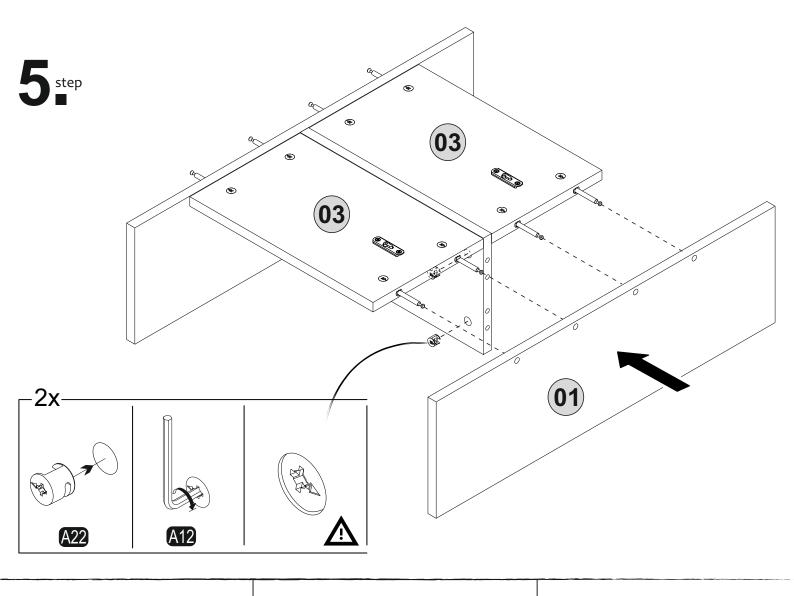

## **ATTENTION!!**

Minifix is the main connection material used in ada products. Before starting assembly, please check the drawings below.

Follow the installation steps in the order as shown.

Position the parts as shown in the installation guide steps.