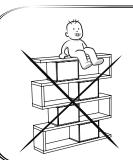

## WARNING

Serious or fatal crushing injuries can occor from furniture tip-over. To prevent this furniture from tipping over it must be permanently fixed to the wall with the included wall attachment devices.