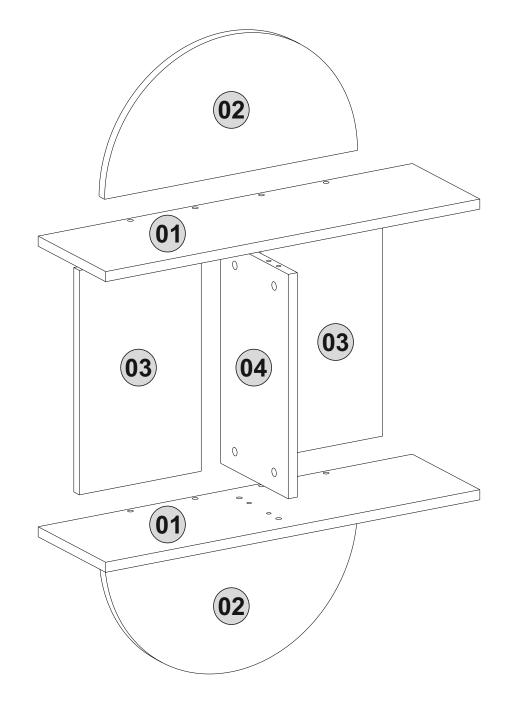

idity because the product can be affected.

## WARNING



Serious or fatal crushing injuries can occor from furniture tip-over. To prevent this furniture from tipping over it must be permanently fixed to the wall with the included wall attachment devices.

Fixing devices for the wall are not included since different wall materials require different types of fixing devices. Use fixing devices suitable for the walls in your home. For advice on suitable fixing systems, contact your local specialized dealer.



## **ATTENTION!!**

Minifix is the main connection material used in ada products. Before starting assembly, please check the drawings below.



Follow the installation steps in the order as shown.

Position the parts as shown in the installation guide steps.



## **ACCESSORY LIST**