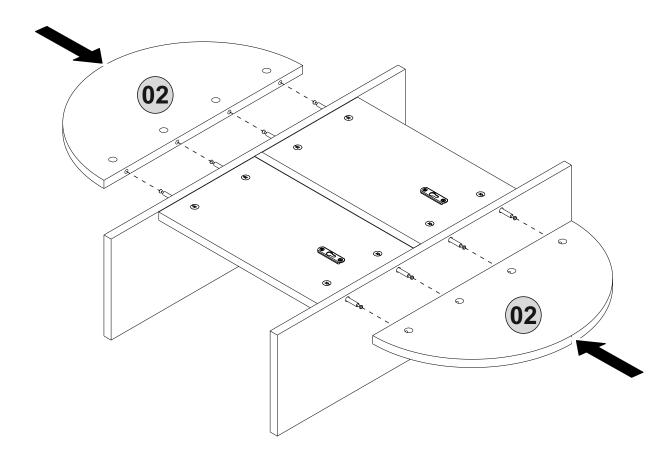

## **ATTENTION!!**

Minifix is the main connection material used in ada products. Before starting assembly, please check the drawings below.

Follow the installation steps in the order as shown.

Position the parts as shown in the installation guide steps.