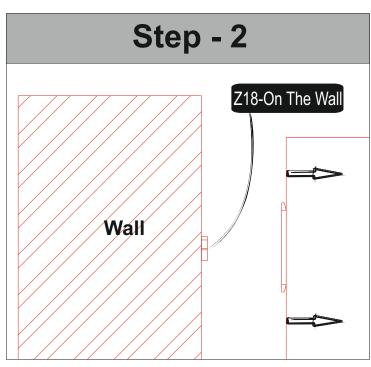

## WARNING

Serious or fatal crushing injuries can occor from furniture tip-over. To prevent this furniture from tipping over it must be permanently fixed to the wall with the included wall attachment devices.

Fixing devices for the wall are not included since different wall materials require different types of fixing devices. Use fixing devices suitable for the walls in your home. For advice on suitable fixing systems, contact your local specialized dealer.