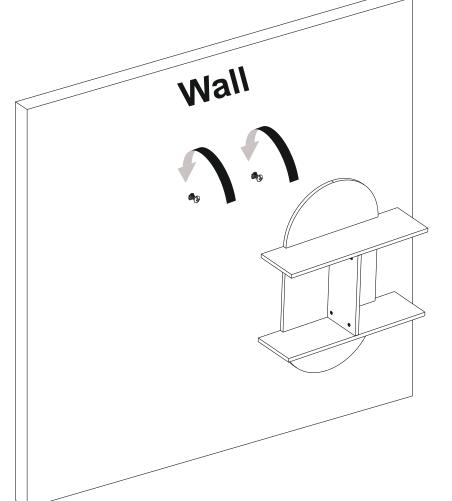

## WARNING

Serious or fatal crushing injuries can occor from furniture tip-over. To prevent this furniture from tipping over it must be permanently fixed to the wall with the included wall attachment devices.

Fixing devices for the wall are not included since different wall materials require different types of fixing devices. Use fixing devices suitable for the walls in your home. For advice on suitable fixing systems, contact your local specialized dealer.