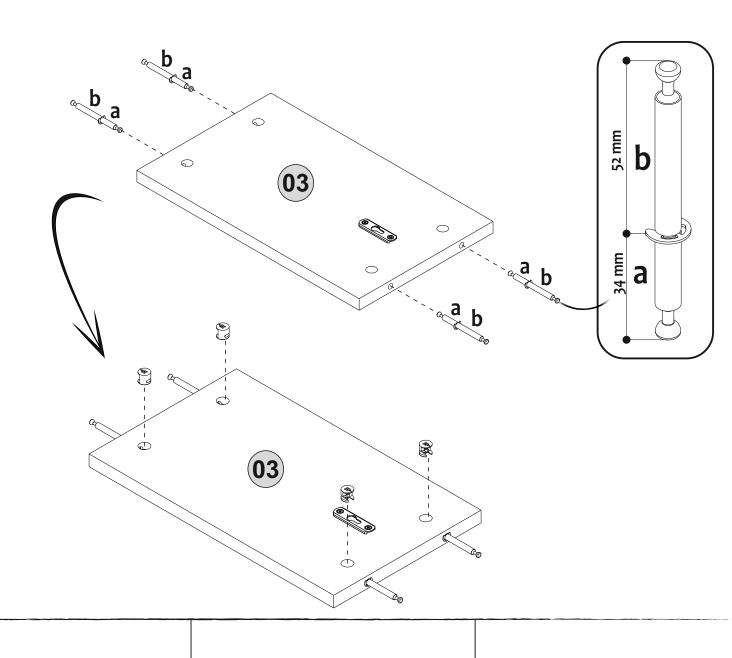

## **ATTENTION!!**

Minifix is the main connection material used in ada products. Before starting assembly, please check the drawings below.

Follow the installation steps in the order as shown.

Position the parts as shown in the installation guide steps.