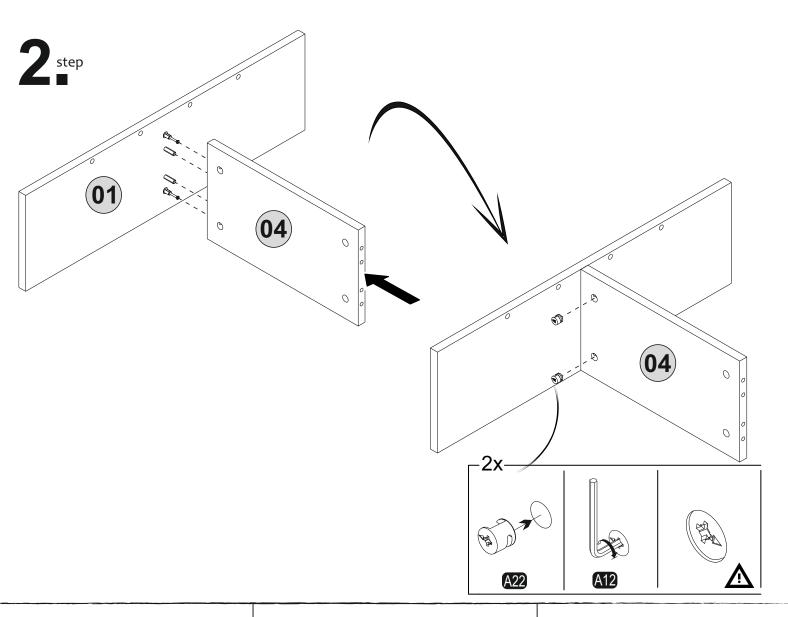

## **ATTENTION!!**

Minifix is the main connection material used in ada products. Before starting assembly, please check the drawings below.

Follow the installation steps in the order as shown.

Position the parts as shown in the installation guide steps.