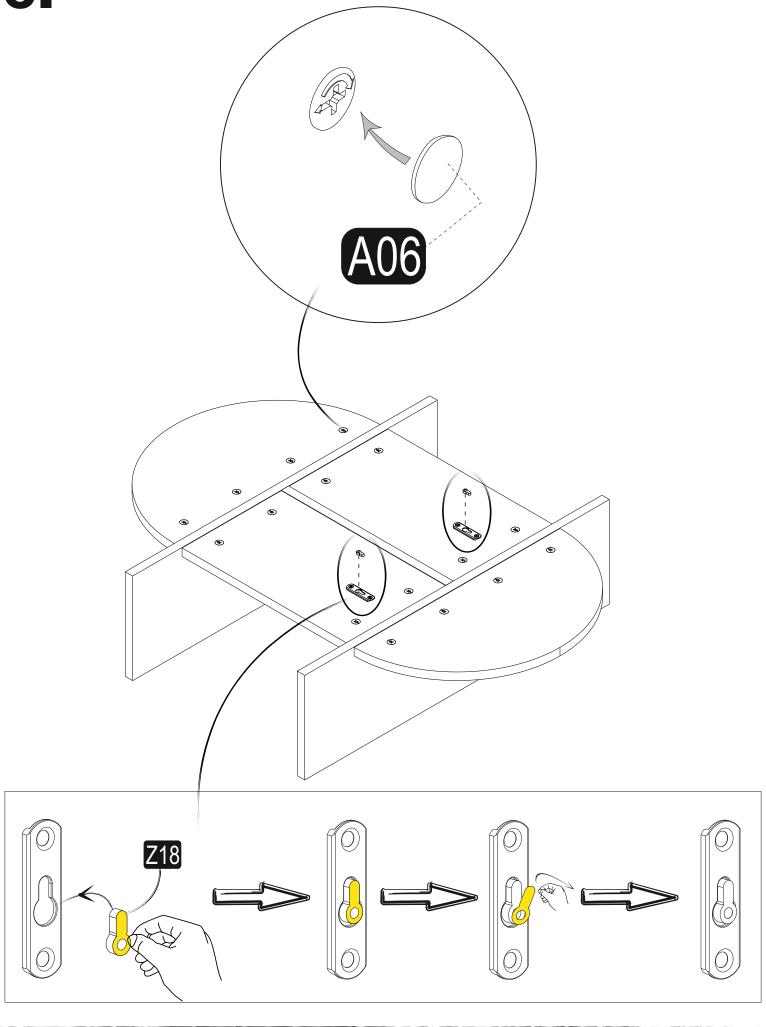

## **ATTENTION!!**

Minifix is the main connection material used in ada products. Before starting assembly, please check the drawings below.

Follow the installation steps in the order as shown.

Position the parts as shown in the installation guide steps.