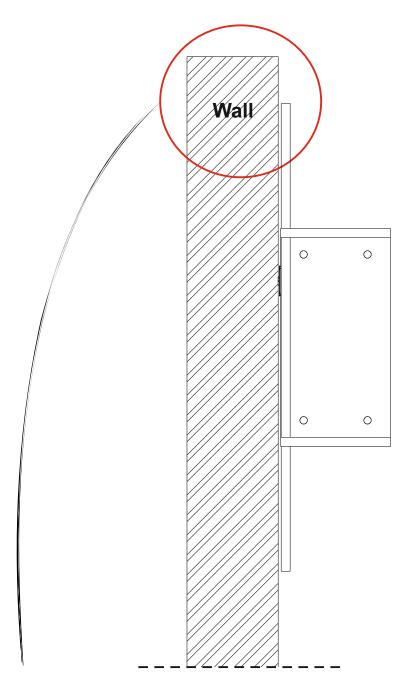

## WARNING

Serious or fatal crushing injuries can occor from furniture tip-over. To prevent this furniture from tipping over it must be permanently fixed to the wall with the included wall attachment devices.

Fixing devices for the wall are not included since different wall materials require different types of fixing devices. Use fixing devices suitable for the walls in your home. For advice on suitable fixing systems, contact your local specialized dealer.