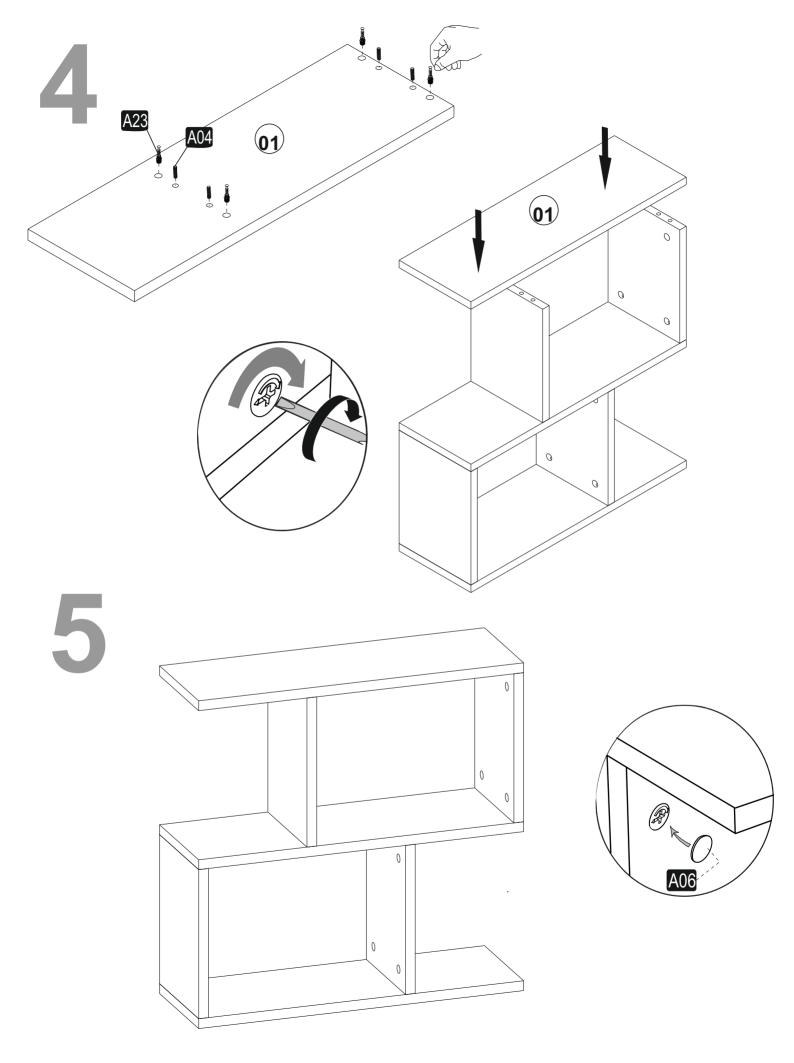

## **ATTENTION!!**

Minifix is the main connection material used in Decortie products. Before starting assembly, please check the drawings below.

#### **GENERAL VIEW**