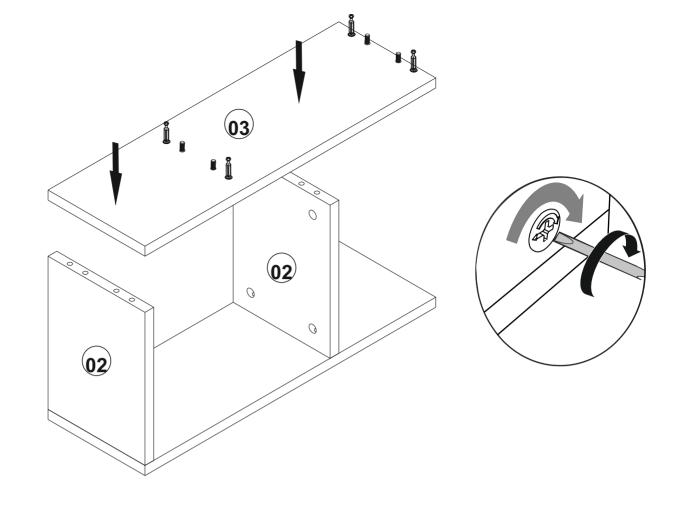

## **ATTENTION!!**

Minifix is the main connection material used in Decortie products. Before starting assembly, please check the drawings below.