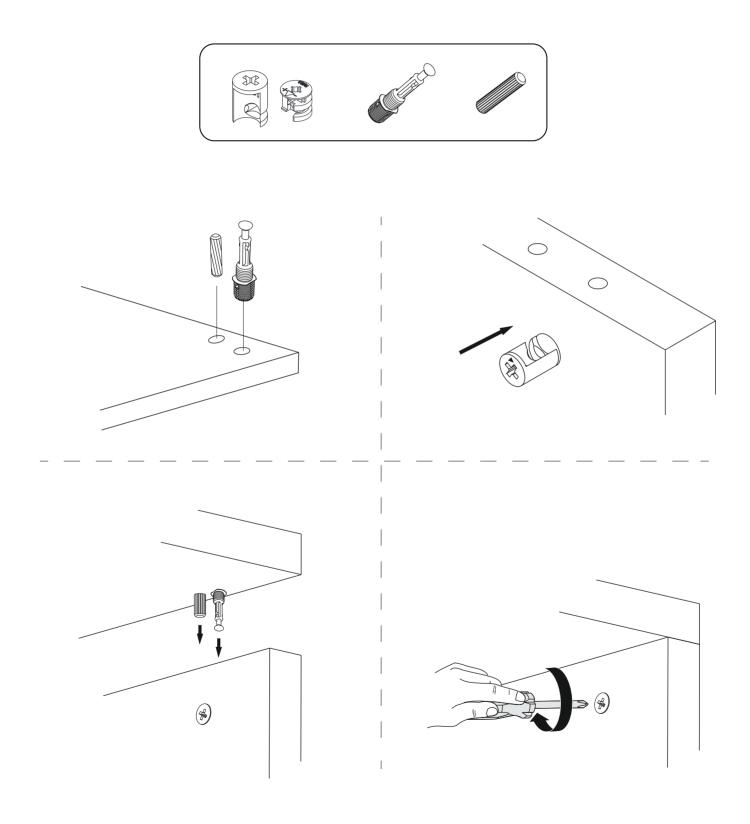

## **ATTENTION!!**

Minifix is the main connection material used in Decortie products. Before starting assembly, please check the drawings below.