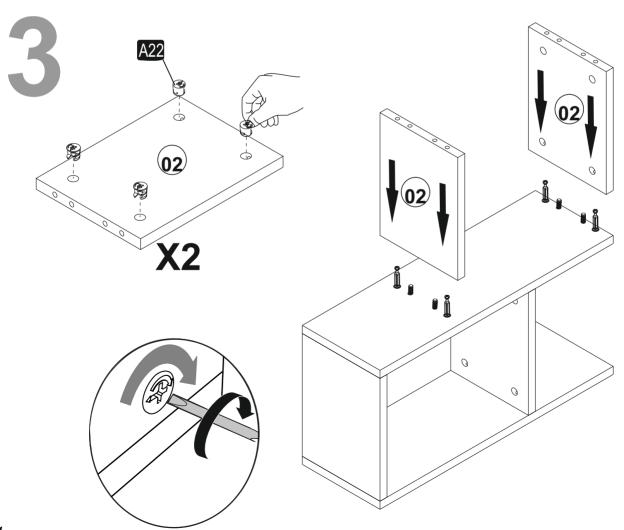

## **ATTENTION!!**

Minifix is the main connection material used in Decortie products. Before starting assembly, please check the drawings below.