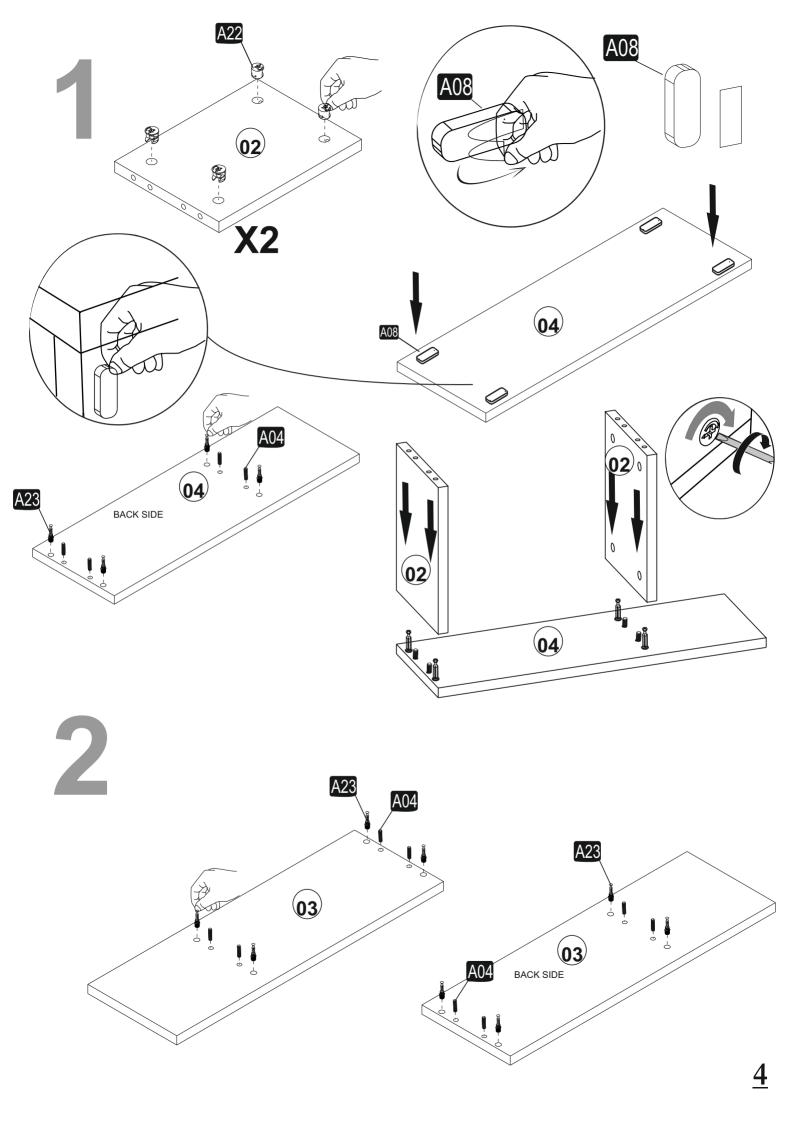

## **ATTENTION!!**

Minifix is the main connection material used in Decortie products. Before starting assembly, please check the drawings below.

### **ACCESSORY LIST**