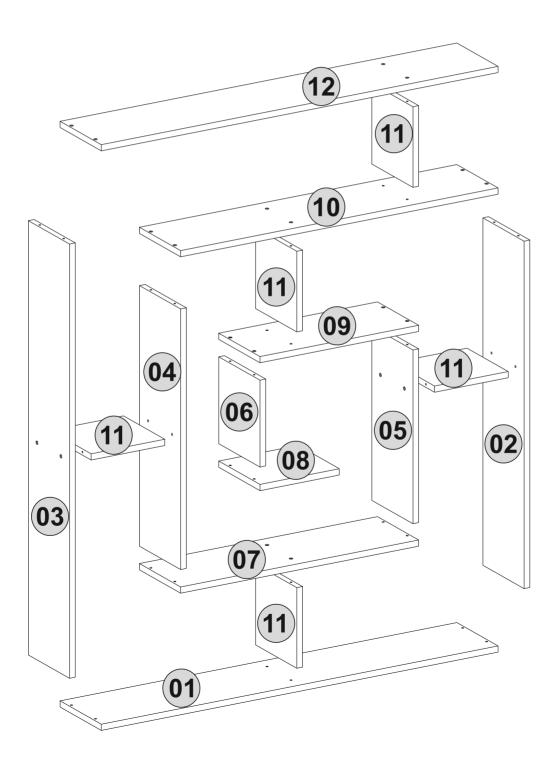

Before start assembling, please check the whole components and accessories according to the lists. If you bought more than one product, to prevent confusion be sure that you completed the first product. Then start the other product's assembling.