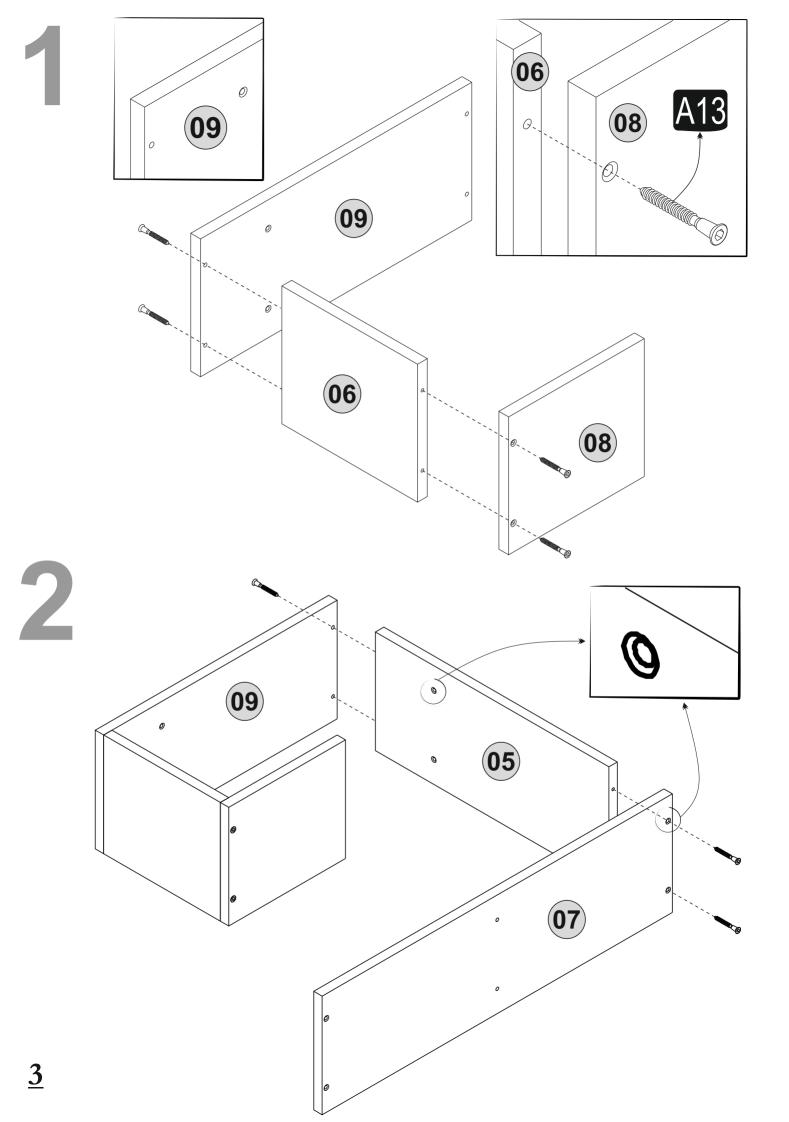

Before start assembling, please check the whole components and accessories according to the lists. If you bought more than one product, to prevent confusion be sure that you completed the first product. Then start the other product's assembling.