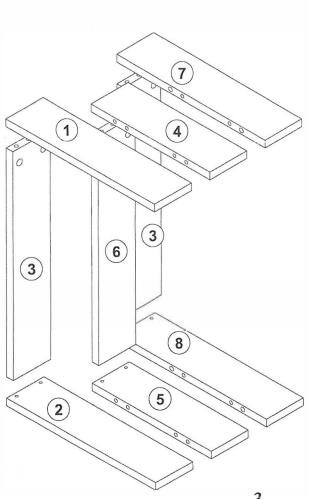

ssembling.



Before start assembling, please clean all the components with a damp cloth.

Also for usual cleaning, this will be enough.



Although all the products are produced and packed carefully, sometimes happen that some component is damaged during the transportation. In such a case please check the missing or damaged part and do not hesitate to contact us.



Do not use your furniture for out of purposes. If you would like to use it, please contact us for further questions.

Do not directly contact your furniture with excessive heat, cold and humidity because the product can be affected..

## **ATTENTION!!**

Minifix is the main connection material used in Decortie products. Before starting assembly, please check the drawings below.



## **ACCESSORY LIST**



## **GENERAL VIEW**





3