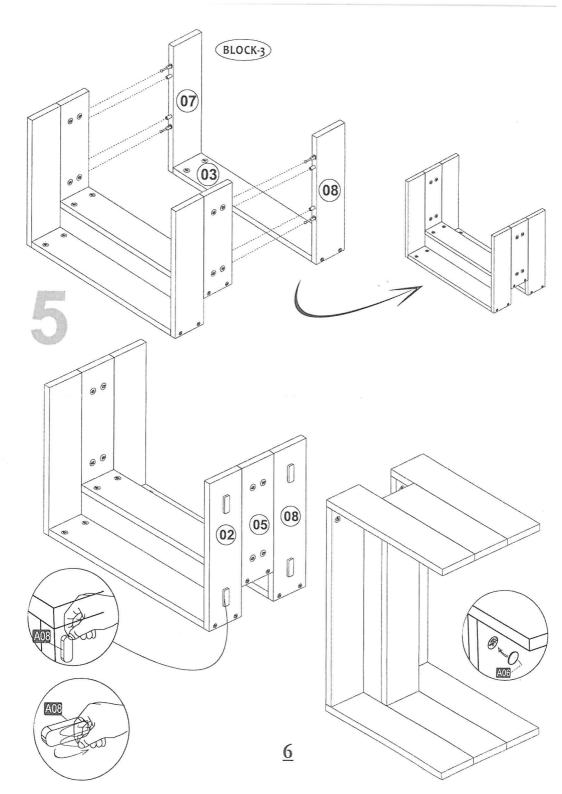

## **ATTENTION!!**

Minifix is the main connection material used in Decortie products. Before starting assembly, please check the drawings below.