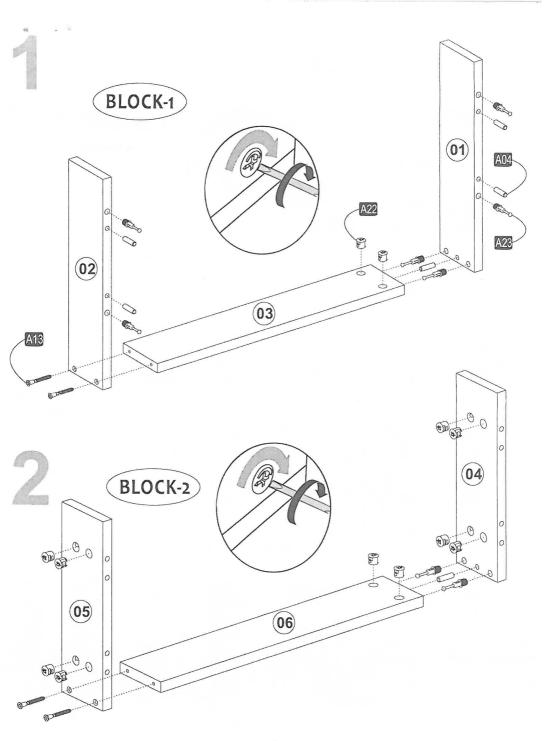

## **ATTENTION!!**

Minifix is the main connection material used in Decortie products. Before starting assembly, please check the drawings below.