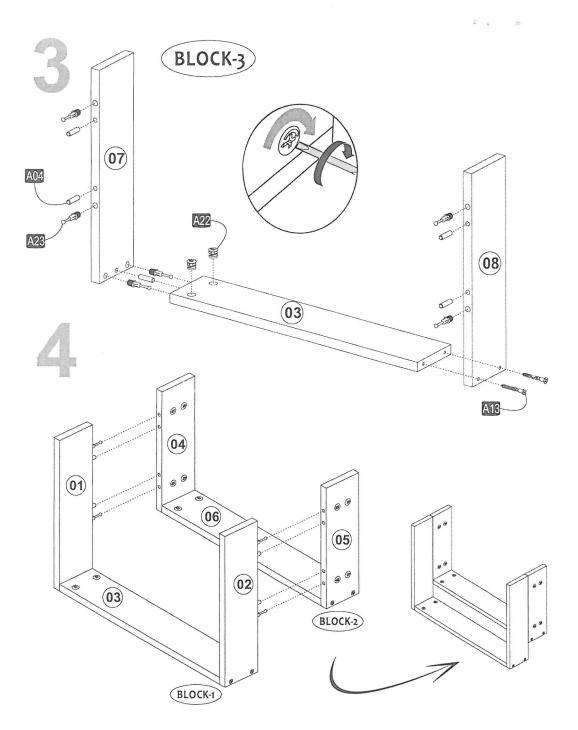

## **ATTENTION!!**

Minifix is the main connection material used in Decortie products. Before starting assembly, please check the drawings below.