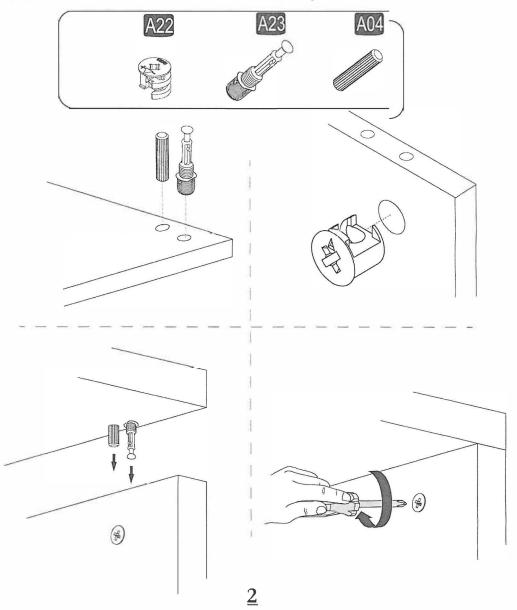

## **ATTENTION!!**

Minifix is the main connection material used in Decortie products. Before starting assembly, please check the drawings below.