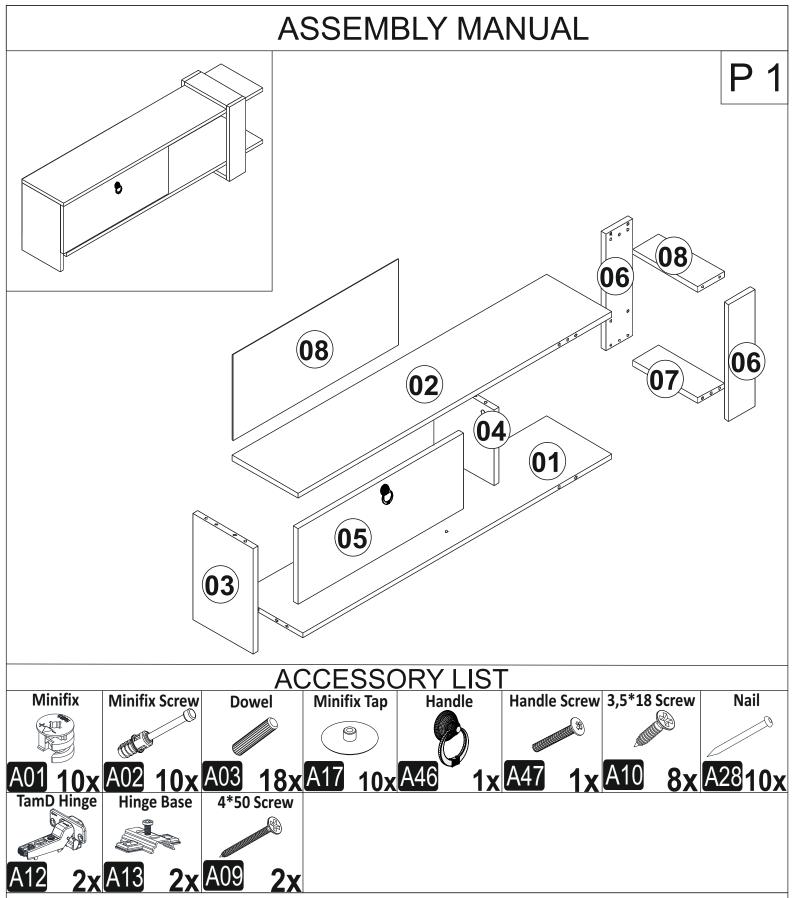

## TV UNIT

Dear Customer,

The product you bought was subjected to all sorts of test and control before sending out to you. Even in this situation, sometimes happen that some component is damaged durin the transportation. In such please do not sent the whole article back us. Just request/order the damaged part. While requesting the required part, describe it exactly by looking to service card. Missing part will be sent you as soon as possible. Before start assembling, please check the whole components and accessories according to the lists. After being sure that every part and accessory are okay and right, start assembling. Before start assembling, please clean all the components with a damp cloth. If you bought more than one product, to prevent confusion be sure that you completed the first product. Then start the other product's assembling.