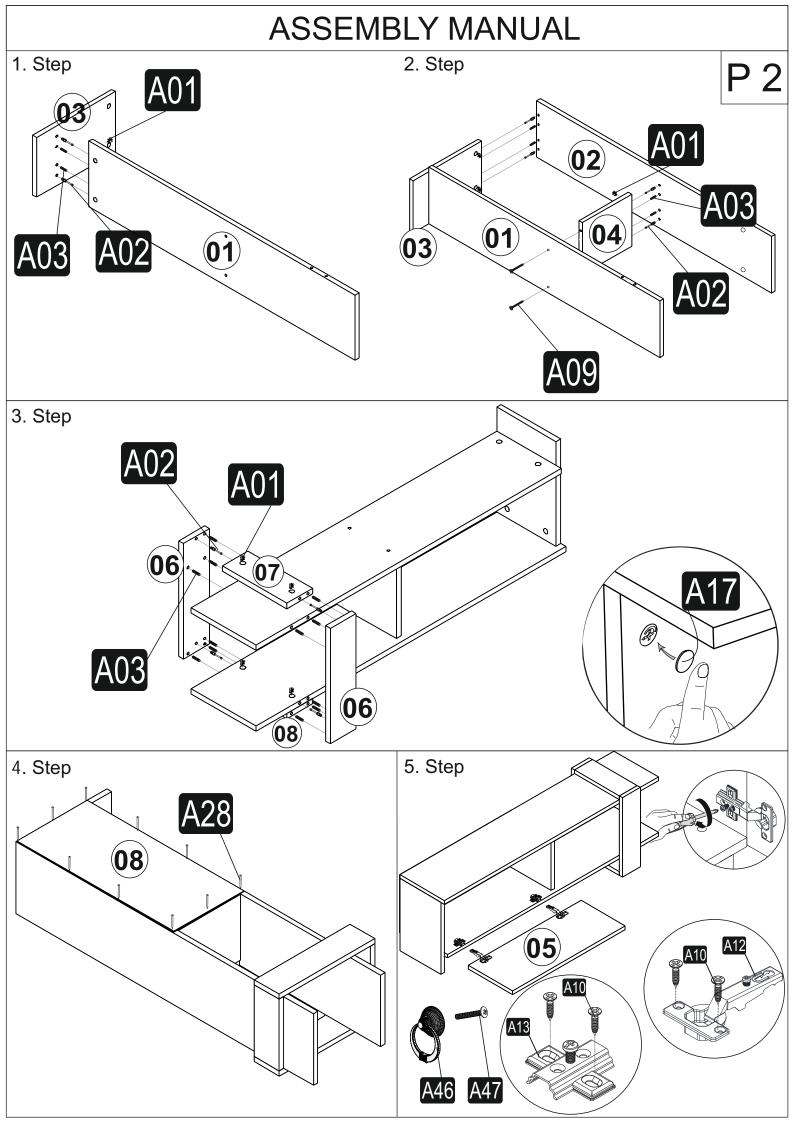

## TV UNIT

Dear Customer,

The product you bought was subjected to all sorts of test and control before sending out to you. Even in this situation, sometimes happen that some component is damaged durin the transportation. In such please do not sent the whole article back us. Just request/order the damaged part. While requesting the required part, describe it exactly by looking to service card. Missing part will be sent you as soon as possible. Before start assembling, please check the whole components and accessories according to the lists. After being sure that every part and accessory are okay and right, start assembling. Before start assembling, please clean all the components with a damp cloth. If you bought more than one product, to prevent confusion be sure that you completed the first product. Then start the other product's assembling.