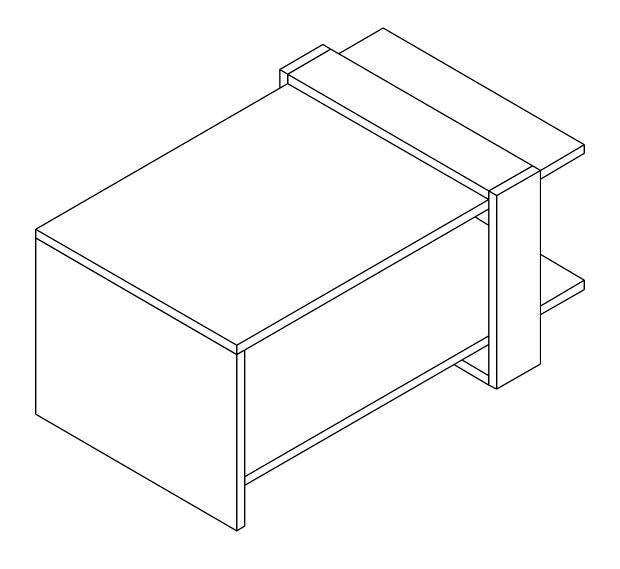

## **COFFEE TABLE**

Dear Customer,

The product you bought was subjected to all sorts of test and control before sending out to you. Even in this situation, sometimes happen that some component is damaged durin the transportation. In such please do not sent the whole article back us. Just request/order the damaged part. While requesting the required part, describe it exactly by looking to service card. Missing part will be sent you as soon as possible. Before start assembling, please check the whole components and accessories according to the lists. After being sure that every part and accessory are okay and right, start assembling. Before start assembling, please clean all the components with a damp cloth. If you bought more than one product, to prevent confusion be sure that you completed the first product. Then start the other product's assembling.