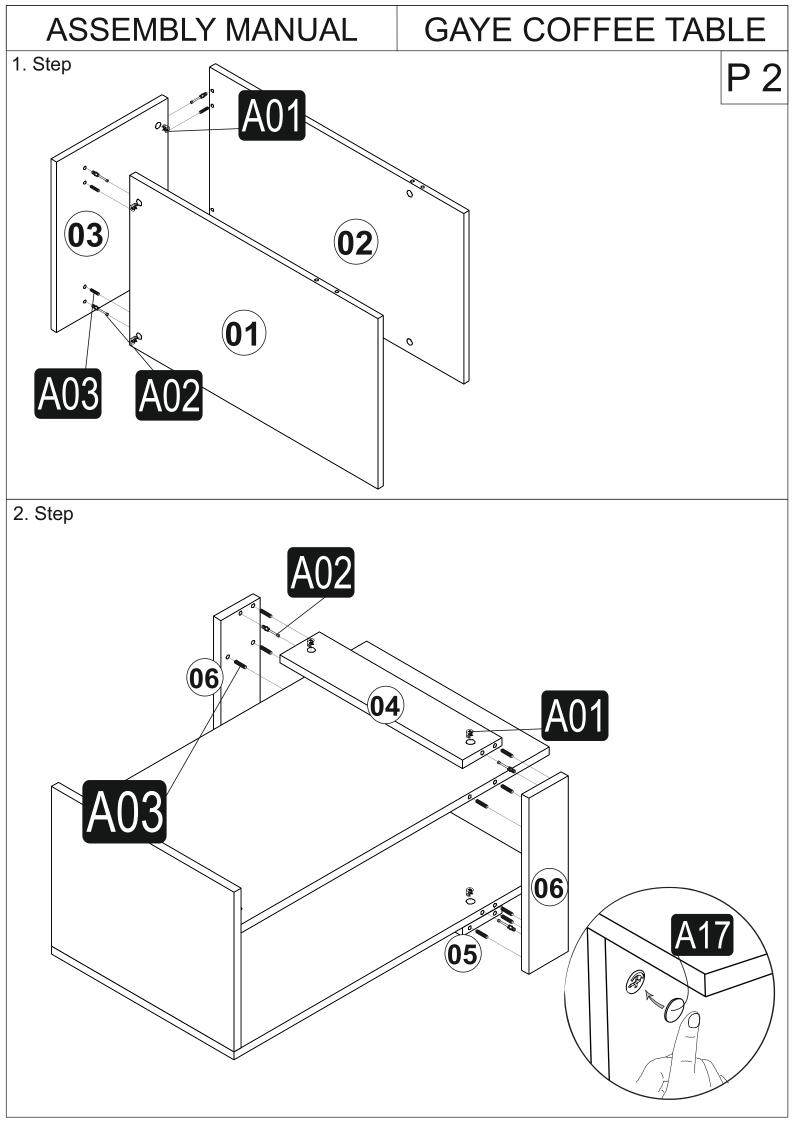

## **COFFEE TABLE**

Dear Customer,

The product you bought was subjected to all sorts of test and control before sending out to you. Even in this situation, sometimes happen that some component is damaged durin the transportation. In such please do not sent the whole article back us. Just request/order the damaged part. While requesting the required part, describe it exactly by looking to service card. Missing part will be sent you as soon as possible. Before start assembling, please check the whole components and accessories according to the lists. After being sure that every part and accessory are okay and right, start assembling. Before start assembling, please clean all the components with a damp cloth. If you bought more than one product, to prevent confusion be sure that you completed the first product. Then start the other product's assembling.