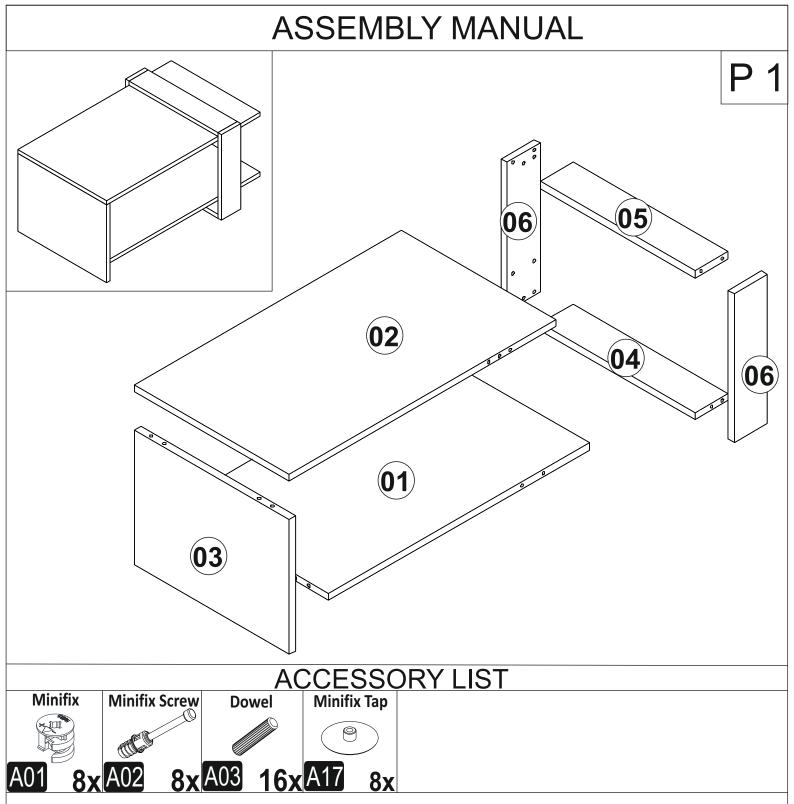

## **COFFEE TABLE**

Dear Customer,

The product you bought was subjected to all sorts of test and control before sending out to you. Even in this situation, sometimes happen that some component is damaged durin the transportation. In such please do not sent the whole article back us. Just request/order the damaged part. While requesting the required part, describe it exactly by looking to service card. Missing part will be sent you as soon as possible. Before start assembling, please check the whole components and accessories according to the lists. After being sure that every part and accessory are okay and right, start assembling. Before start assembling, please clean all the components with a damp cloth. If you bought more than one product, to prevent confusion be sure that you completed the first product. Then start the other product's assembling.