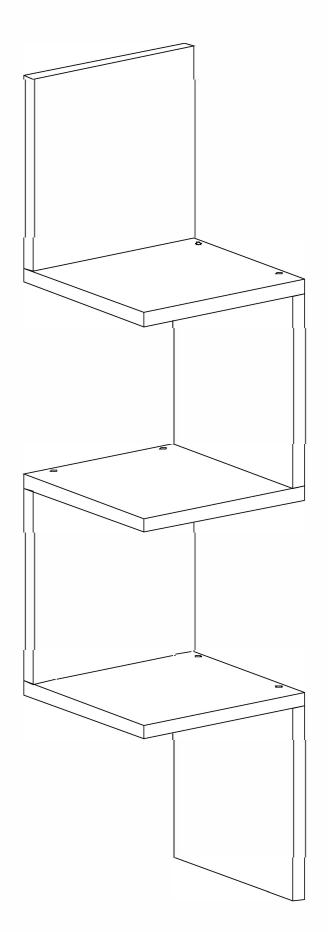

The product you bought was subjected to all sorts of test and control before sending out to you. Even in this situation, sometimes happen that some component is damaged durin the transportation. In such please do not sent the whole article back us. Just request/order the damaged part. While requesting the required part, describe it exactly by looking to service card. Missing part will be sent you as soon as possible. Before start assembling, please check the whole components and accessories according to the lists. After being sure that every part and accessory are okay and right, start assembling. Before start assembling, please clean all the components with a damp cloth. If you bought more than one product, to prevent confusion be sure that you completed the first product. Then start