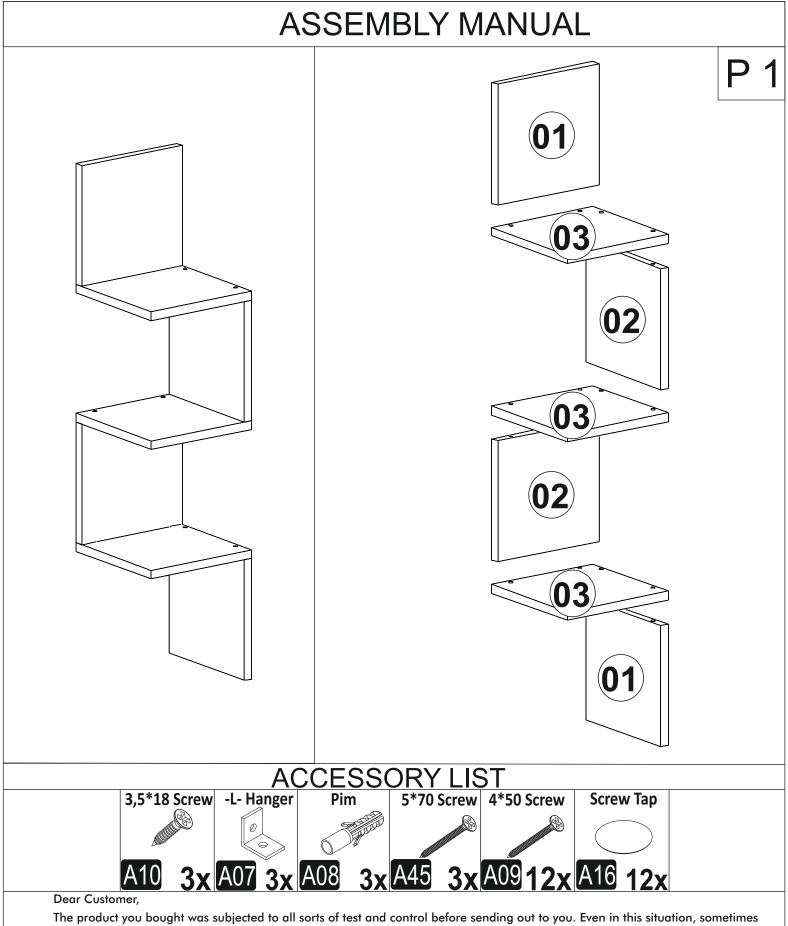

The product you bought was subjected to all sorts of test and control before sending out to you. Even in this situation, sometimes happen that some component is damaged durin the transportation. In such please do not sent the whole article back us. Just request/order the damaged part. While requesting the required part, describe it exactly by looking to service card. Missing part will be sent you as soon as possible. Before start assembling, please check the whole components and accessories according to the lists. After being sure that every part and accessory are okay and right, start assembling. Before start assembling, please clean all the components with a damp cloth. If you bought more than one product, to prevent confusion be sure that you completed the first product. Then start the other product's assembling.