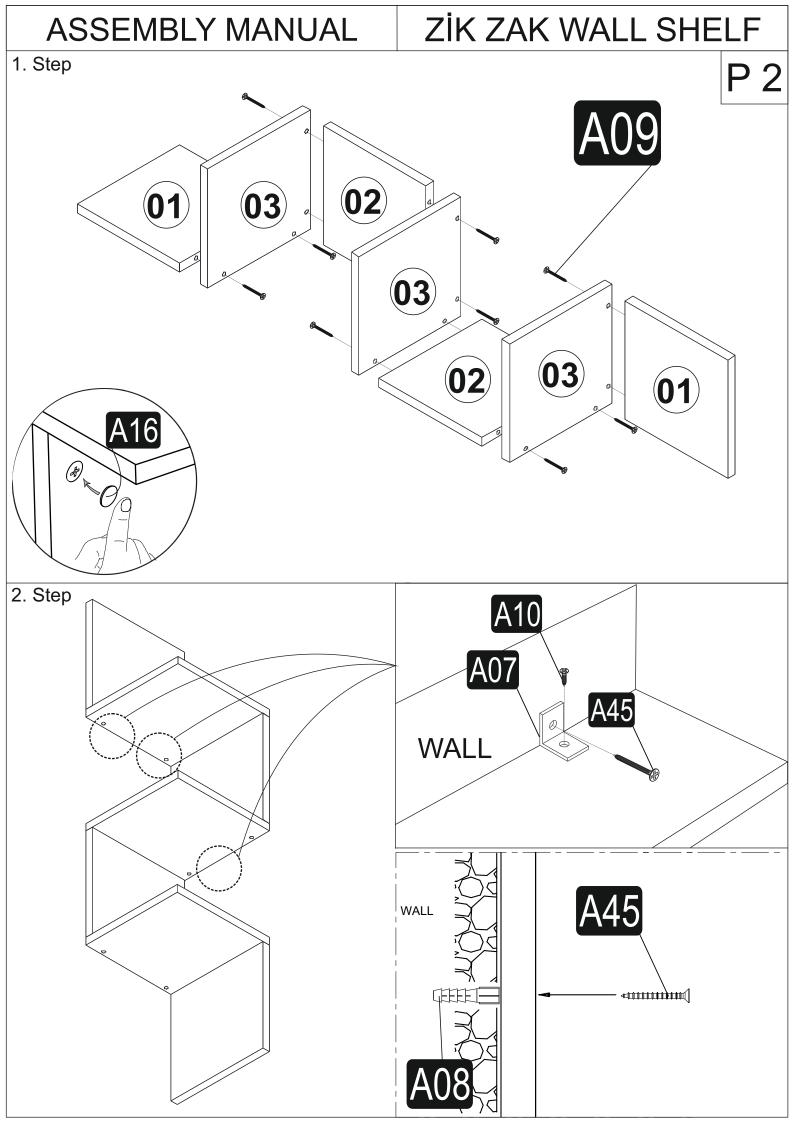

The product you bought was subjected to all sorts of test and control before sending out to you. Even in this situation, sometimes happen that some component is damaged durin the transportation. In such please do not sent the whole article back us. Just request/order the damaged part. While requesting the required part, describe it exactly by looking to service card. Missing part will be sent you as soon as possible. Before start assembling, please check the whole components and accessories according to the lists. After being sure that every part and accessory are okay and right, start assembling. Before start assembling, please clean all the components with a damp cloth. If you bought more than one product, to prevent confusion be sure that you completed the first product. Then start the other product's assembling.