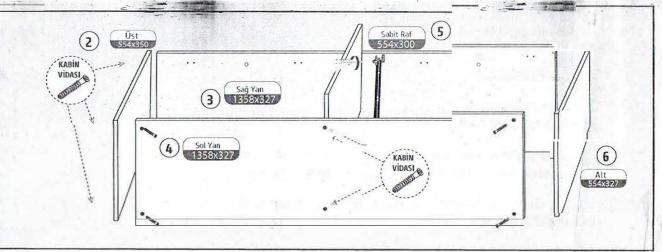

## **INSTALLATION STAGES**

Wipe all parts with a damp cloth.

- 1) Iristall the drawer rails by layirig them ori a flat surface ori the right arid left sides.
- z) Sew the upper part with the uricoated part or the grourid.
- 3-4)Sew the left arid right sides iri the same way arid fix them with the cabiriet screwl.
- 5) Fix the lower part.
- 6) Form the cabinet by fixing it on the fixed shelf1.
- 7) by laying it on the clean floor,