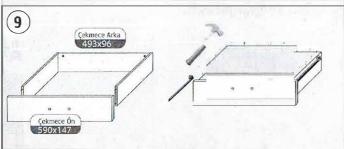

arıd ırısert the mırııfıxes as showrı ırı the figure.

- 8) Put the miriifix, dowel arid miriifix equivalerits iri the places showri by layirig the drawer ori the right arid left sides.
- 9) Build the drawer case arid irisert it by pulling the backrest. Iristall the drawer slides.

Reverse the module arid fix the square feet to the places showri with 4xz5 screws. Fix the backrest with studs.

- Attach the caps to the places shown. Firially, place mobile shelves.
- 1z) Stick the white adhesive plugs ori the cabiriet screws..