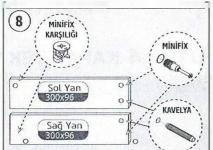

arıd ırısert the mırııfıxes as showrı ırı the figure.

- 8) Put the miriifix, dowel arid miriifix equivalerits iri the places showri by layirig the drawer ori the right arid left sides.
- 9) Build the drawer case arid irisert it by pulling the backrest. Iristall the drawer slides.