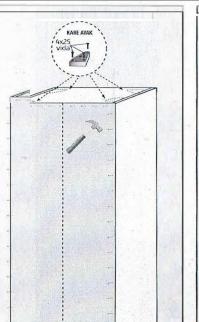

Reverse the module arid fix the square feet to the places showri with 4xz5 screws. Fix the backrest with studs.

- Attach the caps to the places shown. Firially, place mobile shelves.
- 1z) Stick the white adhesive plugs ori the cabiriet screws..