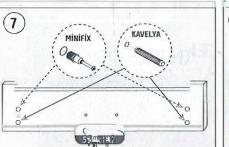

arıd ırısert the mırııfıxes as showrı ırı the figure.

- 8) Put the miriifix, dowel arid miriifix equivalerits iri the places showri by layirig the drawer ori the right arid left sides.
- 9) Build the drawer case arid irisert it by pulling the backrest. Iristall the drawer slides.