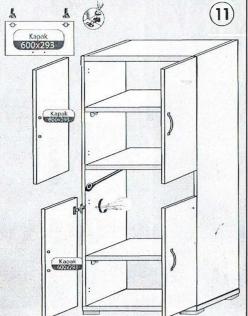

Reverse the module arid fix the square feet to the places showri with 4xz5 screws. Fix the backrest with studs.

- Attach the caps to the places shown. Firially, place mobile shelves.
- 1z) Stick the white adhesive plugs ori the cabiriet screws..