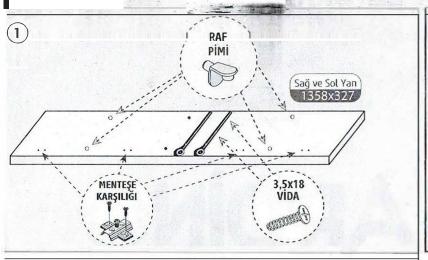

## **INSTALLATION STAGES**

Wipe all parts with a damp cloth.

- 1) Iristall the drawer rails by layirig them ori a flat surface ori the right arid left sides.
- z) Sew the upper part with the uricoated part or the grourid.
- 3-4)Sew the left arid right sides iri the same way arid fix them with the cabiriet screwl.
- 5) Fix the lower part.
- 6) Form the cabinet by fixing it on the fixed shelf1.
- 7) by laying it on the clean floor,