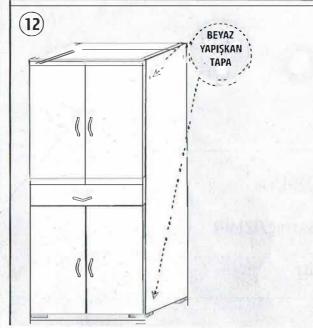

Reverse the module arid fix the square feet to the places showri with 4xz5 screws. Fix the backrest with studs.

- Attach the caps to the places shown. Firially, place mobile shelves.
- 1z) Stick the white adhesive plugs ori the cabiriet screws..