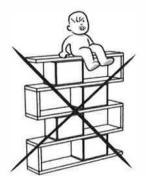

#### WARNING

Serious or fatal crushing injuries can occor from furniture tip-over. To prevent this furniture from tipping over it must be permanently fixed to the wall with the included wall attachment devices.