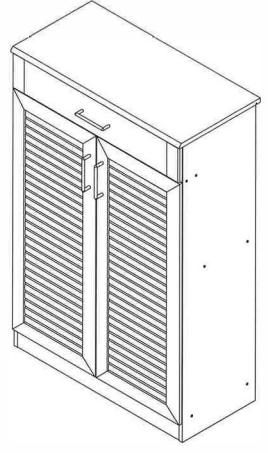

PLASTIC DOWEL               | 0         | 4pcs         |
| VI            | Q-FIT                               |           | 8sets        |
| VII           | NAIL                                | $\square$ | 50pcs        |
| VIII          | PVC NAIL WITH PIN                   | J         | 5pcs         |
| IX            | STICKER                             | 0         | 12pcs        |
| Χ             | SHELF SUPPORT                       |           | 12pcs        |
| XI            | M8 x 32 CHIPBOARD SCREW             | «IIIIIIX  | 4pcs         |
| XII           | 12" DRAWER SLIDER & SCREW M3.5 x 14 |           | 1sets        |
| XIII          | DRAWER SUPPORT & SCREW M3.5 x 14    | atter     | 4sets        |

#### **STEP 1**



**STEP 2** 



### **STEP 3**



STEP 4



**STEP 6** 





# **COMPLETE SET**