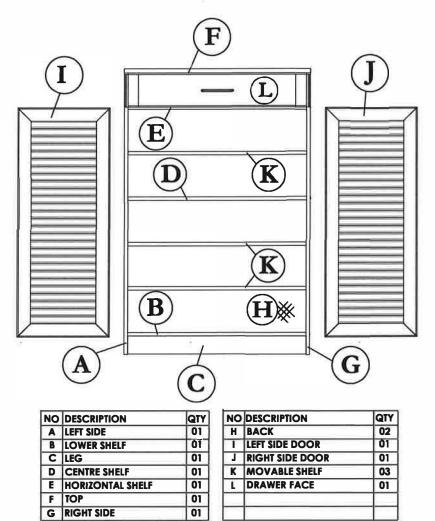

| 0         | 4pcs         |
| VI            | Q-FIT                               |           | 8sets        |
| VII           | NAIL                                | $\square$ | 50pcs        |
| VIII          | PVC NAIL WITH PIN                   | J         | 5pcs         |
| IX            | STICKER                             | 0         | 12pcs        |
| Χ             | SHELF SUPPORT                       |           | 12pcs        |
| XI            | M8 x 32 CHIPBOARD SCREW             | «IIIIIIX  | 4pcs         |
| XII           | 12" DRAWER SLIDER & SCREW M3.5 x 14 |           | 1sets        |
| XIII          | DRAWER SUPPORT & SCREW M3.5 x 14    | atter     | 4sets        |

#### **STEP 1**



**STEP 2** 



### **STEP 3**



STEP 4



**STEP 6** 





# **COMPLETE SET**