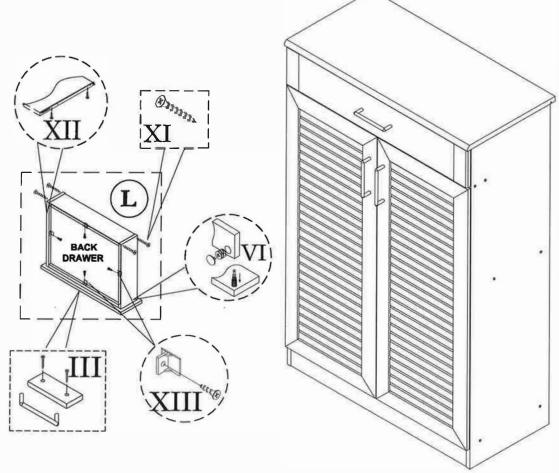

## ASSEMBLY INSTRUCTION SHOE RACK

| HARDWARE LIST |                                     |           |              |
|---------------|-------------------------------------|-----------|--------------|
| NO            | DESCRIPTION                         |           | QTY          |
|               | JCBCW SCREW M6.3 x 50               | aanaa ()  | 12pcs        |
| II            | M4 ALLEN KEY                        |           | 1pc          |
| 111           | HANDLE & SCREW M3.5 x 30            |           | <b>3sets</b> |
| IV            | HINGE (A) & SCREW M3.5 x 14         |           | 4sets        |
| V             | M8 x 30 PLASTIC DOWEL               | 0         | 4pcs         |
| VI            | Q-FIT                               |           | 8sets        |
| VII           | NAIL                                | $\square$ | 50pcs        |
| VIII          | PVC NAIL WITH PIN                   | J         | 5pcs         |
| IX            | STICKER                             | 0         | 12pcs        |
| Χ             | SHELF SUPPORT                       |           | 12pcs        |
| XI            | M8 x 32 CHIPBOARD SCREW             | «IIIIIIX  | 4pcs         |
| XII           | 12" DRAWER SLIDER & SCREW M3.5 x 14 |           | 1sets        |
| XIII          | DRAWER SUPPORT & SCREW M3.5 x 14    | atter     | 4sets        |

### **STEP 3**

STEP 4

**STEP 6** 