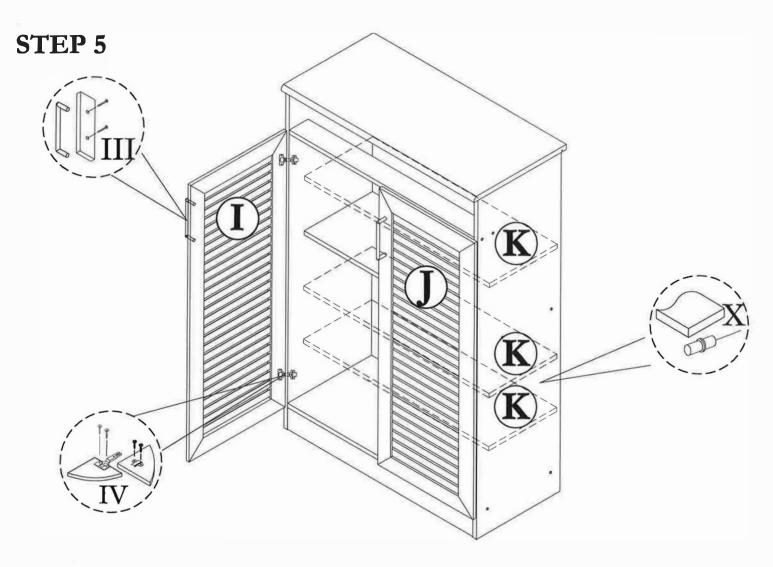

## ASSEMBLY INSTRUCTION SHOE RACK

| HARDWARE LIST |                                     |           |              |
|---------------|-------------------------------------|-----------|--------------|
| NO            | DESCRIPTION                         |           | QTY          |
|               | JCBCW SCREW M6.3 x 50               | aanaa ()  | 12pcs        |
| II            | M4 ALLEN KEY                        |           | 1pc          |
| 111           | HANDLE & SCREW M3.5 x 30            |           | <b>3sets</b> |
| IV            | HINGE (A) & SCREW M3.5 x 14         |           | 4sets        |
| V             | M8 x 30 PLASTIC DOWEL               | 0         | 4pcs         |
| VI            | Q-FIT                               |           | 8sets        |
| VII           | NAIL                                | $\square$ | 50pcs        |
| VIII          | PVC NAIL WITH PIN                   | J         | 5pcs         |
| IX            | STICKER                             | 0         | 12pcs        |
| Χ             | SHELF SUPPORT                       |           | 12pcs        |
| XI            | M8 x 32 CHIPBOARD SCREW             | «IIIIIIX  | 4pcs         |
| XII           | 12" DRAWER SLIDER & SCREW M3.5 x 14 |           | 1sets        |
| XIII          | DRAWER SUPPORT & SCREW M3.5 x 14    | atter     | 4sets        |

### **STEP 3**

STEP 4

**STEP 6** 