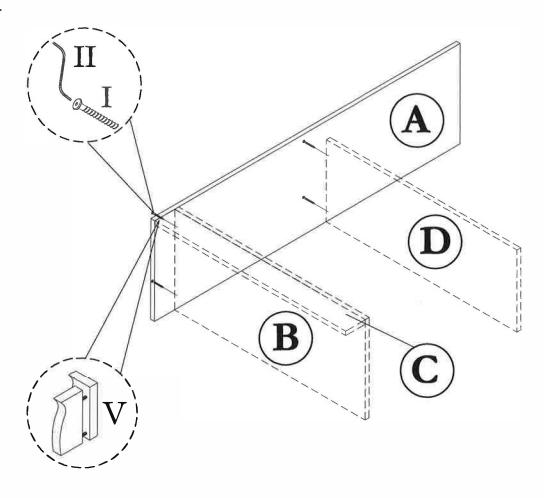

|           | 4sets        |
| V             | M8 x 30 PLASTIC DOWEL               | 0         | 4pcs         |
| VI            | Q-FIT                               |           | 8sets        |
| VII           | NAIL                                | $\square$ | 50pcs        |
| VIII          | PVC NAIL WITH PIN                   | J         | 5pcs         |
| IX            | STICKER                             | 0         | 12pcs        |
| Χ             | SHELF SUPPORT                       |           | 12pcs        |
| XI            | M8 x 32 CHIPBOARD SCREW             | «IIIIIIX  | 4pcs         |
| XII           | 12" DRAWER SLIDER & SCREW M3.5 x 14 |           | 1sets        |
| XIII          | DRAWER SUPPORT & SCREW M3.5 x 14    | atter     | 4sets        |

#### **STEP 1**



**STEP 2** 



### **STEP 3**



STEP 4



**STEP 6** 





# **COMPLETE SET**