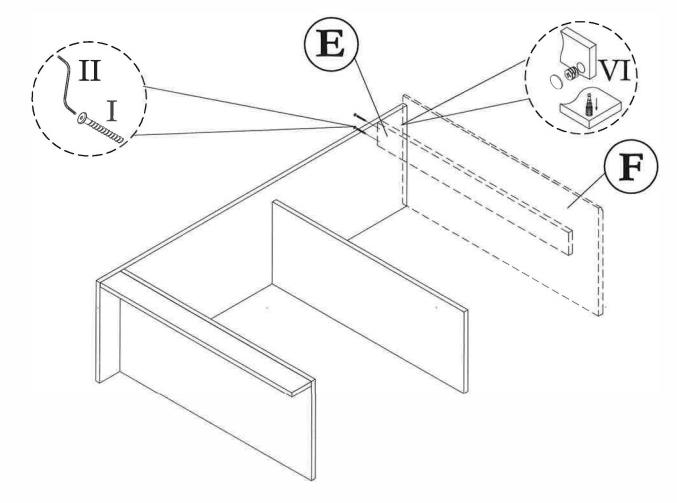

| 4sets        |
| V             | M8 x 30 PLASTIC DOWEL               | 0         | 4pcs         |
| VI            | Q-FIT                               |           | 8sets        |
| VII           | NAIL                                | $\square$ | 50pcs        |
| VIII          | PVC NAIL WITH PIN                   | J         | 5pcs         |
| IX            | STICKER                             | 0         | 12pcs        |
| Χ             | SHELF SUPPORT                       |           | 12pcs        |
| XI            | M8 x 32 CHIPBOARD SCREW             | «IIIIIIX  | 4pcs         |
| XII           | 12" DRAWER SLIDER & SCREW M3.5 x 14 |           | 1sets        |
| XIII          | DRAWER SUPPORT & SCREW M3.5 x 14    | atter     | 4sets        |

#### **STEP 1**



**STEP 2** 



### **STEP 3**



STEP 4



**STEP 6** 





# **COMPLETE SET**