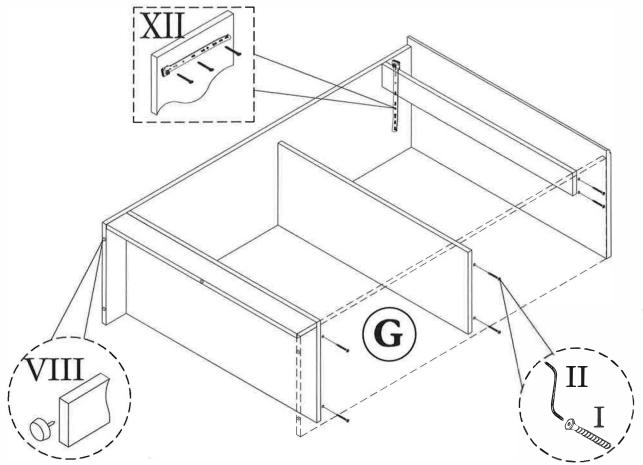

## ASSEMBLY INSTRUCTION SHOE RACK

| HARDWARE LIST |                                     |           |              |
|---------------|-------------------------------------|-----------|--------------|
| NO            | DESCRIPTION                         |           | QTY          |
|               | JCBCW SCREW M6.3 x 50               | aanaa ()  | 12pcs        |
| II            | M4 ALLEN KEY                        |           | 1pc          |
| 111           | HANDLE & SCREW M3.5 x 30            |           | <b>3sets</b> |
| IV            | HINGE (A) & SCREW M3.5 x 14         |           | 4sets        |
| V             | M8 x 30 PLASTIC DOWEL               | 0         | 4pcs         |
| VI            | Q-FIT                               |           | 8sets        |
| VII           | NAIL                                | $\square$ | 50pcs        |
| VIII          | PVC NAIL WITH PIN                   | J         | 5pcs         |
| IX            | STICKER                             | 0         | 12pcs        |
| Χ             | SHELF SUPPORT                       |           | 12pcs        |
| XI            | M8 x 32 CHIPBOARD SCREW             | «IIIIIIX  | 4pcs         |
| XII           | 12" DRAWER SLIDER & SCREW M3.5 x 14 |           | 1sets        |
| XIII          | DRAWER SUPPORT & SCREW M3.5 x 14    | atter     | 4sets        |

#### **STEP 1**

**STEP 2** 