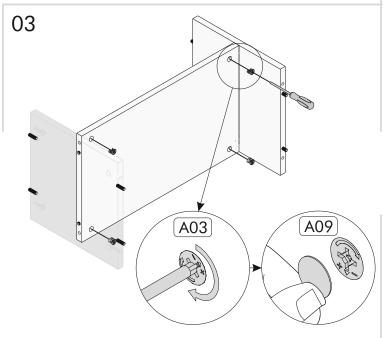

e  |
| 02                  | 180 x 35 x 1.8 cm   | 1      | x20               | x40                  | ×40        |
| 03                  | 35 x 29.7 x 1.8 cm  | 2      | A09 Tapa          | A05 Arkalık Çivisi   | A06 3.5x18 |
| 04                  | 33 x 29.7 x 1.8 cm  | 2      | ×4                | ×4                   | x2         |
| 05                  | 56.4 x 33 x 1.8 cm  | 1      | A12 Menteşe Taban | A15 Menteşe Tam Deve | A77 Kulp   |
| 06                  | 60 x 29.1 x 1.8 cm  | 2      | ×4                | <b>x6</b>            |            |
| 07                  | 179.5 x 33 x 0.3 cm | 1      | A11 Kulp Vidası   | A71 Ayak             |            |
|                     |                     |        |                   |                      | 2          |

ASSEMBLY A5