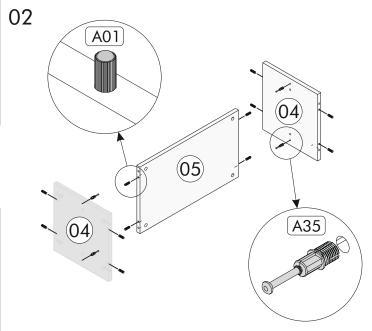

vde  |
| 02                  | 180 x 35 x 1.8 cm   | 1      | x20               | x40                  | ×40        |
| 03                  | 35 x 29.7 x 1.8 cm  | 2      | A09 Tapa          | A05 Arkalık Çivisi   | A06 3.5x18 |
| 04                  | 33 x 29.7 x 1.8 cm  | 2      | ×4                | ×4                   | x2         |
| 05                  | 56.4 x 33 x 1.8 cm  | 1      | A12 Menteşe Taban | A15 Menteşe Tam Deve | A77 Kulp   |
| 06                  | 60 x 29.1 x 1.8 cm  | 2      | ×4                | <b>x6</b>            |            |
| 07                  | 179.5 x 33 x 0.3 cm | 1      | A11 Kulp Vidası   | A71 Ayak             |            |
|                     |                     |        |                   |                      | 2          |

ASSEMBLY A5