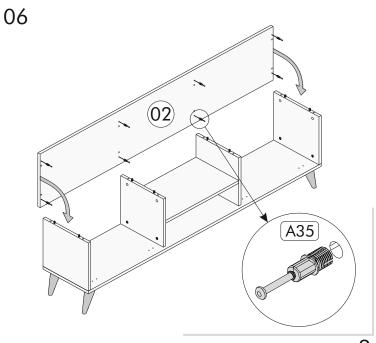

02                  | 180 x 35 x 1.8 cm   | 1      | x20               | x40                  | ×40        |
| 03                  | 35 x 29.7 x 1.8 cm  | 2      | A09 Tapa          | A05 Arkalık Çivisi   | A06 3.5x18 |
| 04                  | 33 x 29.7 x 1.8 cm  | 2      | ×4                | ×4                   | x2         |
| 05                  | 56.4 x 33 x 1.8 cm  | 1      | A12 Menteşe Taban | A15 Menteşe Tam Deve | A77 Kulp   |
| 06                  | 60 x 29.1 x 1.8 cm  | 2      | ×4                | <b>x6</b>            |            |
| 07                  | 179.5 x 33 x 0.3 cm | 1      | A11 Kulp Vidası   | A71 Ayak             |            |
|                     |                     |        |                   |                      | 2          |

ASSEMBLY A5