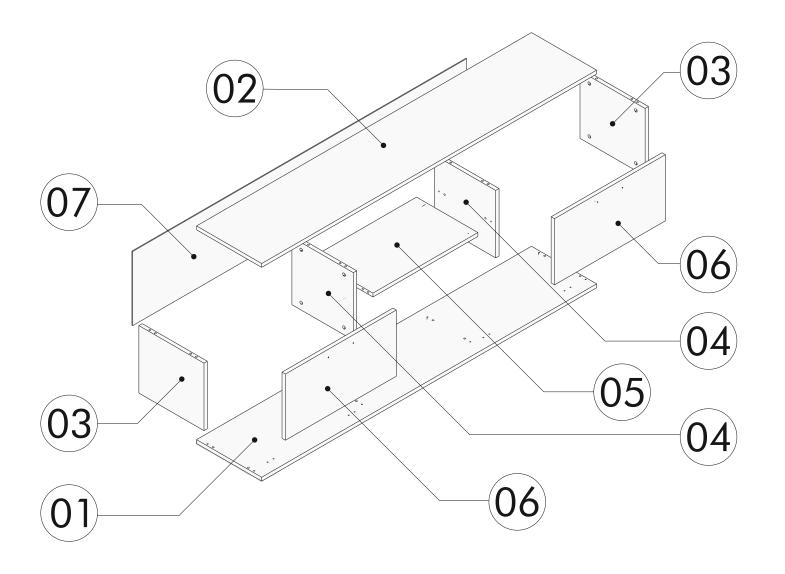

## LIST OF PART

## LIST OF ACCESSORY

| 2.01 01 71002300111 |                     |        |                   |                      |            |
|---------------------|---------------------|--------|-------------------|----------------------|------------|
| Code                | Dimension           | Pieces | ×20               | ×20                  | x20        |
| 01                  | 180 x 35 x 1.8 cm   | 1      | A01 Kavela        | A35 Dübelli Mil      | A03 Gövde  |
| 02                  | 180 x 35 x 1.8 cm   | 1      | x20               | x40                  | ×40        |
| 03                  | 35 x 29.7 x 1.8 cm  | 2      | A09 Tapa          | A05 Arkalık Çivisi   | A06 3.5x18 |
| 04                  | 33 x 29.7 x 1.8 cm  | 2      | ×4                | ×4                   | x2         |
| 05                  | 56.4 x 33 x 1.8 cm  | 1      | A12 Menteşe Taban | A15 Menteşe Tam Deve | A77 Kulp   |
| 06                  | 60 x 29.1 x 1.8 cm  | 2      | ×4                | <b>x6</b>            |            |
| 07                  | 179.5 x 33 x 0.3 cm | 1      | A11 Kulp Vidası   | A71 Ayak             |            |
|                     |                     |        |                   |                      | 2          |