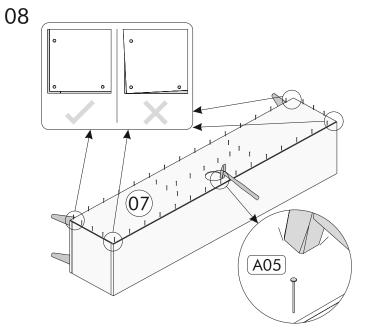

| 180 x 35 x 1.8 cm   | 1      | x20               | x40                  | ×40        |
| 03                  | 35 x 29.7 x 1.8 cm  | 2      | A09 Tapa          | A05 Arkalık Çivisi   | A06 3.5x18 |
| 04                  | 33 x 29.7 x 1.8 cm  | 2      | ×4                | ×4                   | x2         |
| 05                  | 56.4 x 33 x 1.8 cm  | 1      | A12 Menteşe Taban | A15 Menteşe Tam Deve | A77 Kulp   |
| 06                  | 60 x 29.1 x 1.8 cm  | 2      | ×4                | <b>x6</b>            |            |
| 07                  | 179.5 x 33 x 0.3 cm | 1      | A11 Kulp Vidası   | A71 Ayak             |            |
|                     |                     |        |                   |                      | 2          |

ASSEMBLY A5