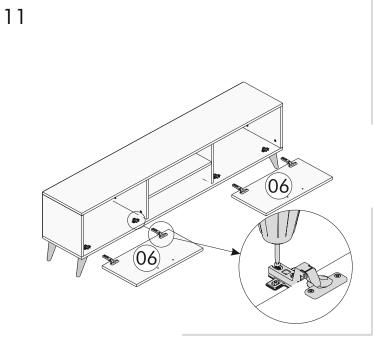

| 180 x 35 x 1.8 cm   | 1      | x20               | x40                  | ×40        |
| 03                  | 35 x 29.7 x 1.8 cm  | 2      | A09 Tapa          | A05 Arkalık Çivisi   | A06 3.5x18 |
| 04                  | 33 x 29.7 x 1.8 cm  | 2      | ×4                | ×4                   | x2         |
| 05                  | 56.4 x 33 x 1.8 cm  | 1      | A12 Menteşe Taban | A15 Menteşe Tam Deve | A77 Kulp   |
| 06                  | 60 x 29.1 x 1.8 cm  | 2      | ×4                | <b>x6</b>            |            |
| 07                  | 179.5 x 33 x 0.3 cm | 1      | A11 Kulp Vidası   | A71 Ayak             |            |
|                     |                     |        |                   |                      | 2          |

ASSEMBLY A5