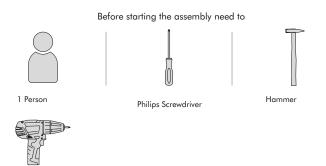

For a successful installation, please provide the auxiliary tools mentioned above.

Before you start, clean every existing item with a damp cloth.

After cleaning the existing parts, arrange them in a suitable area according to their size. Meanwhile, be careful not to rub against each other while moving the pieces and not to hit the corner parts while arranging them.