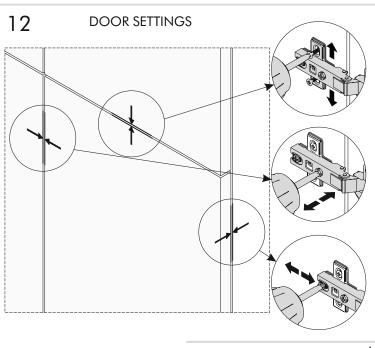

| 180 x 35 x 1.8 cm   | 1      | x20               | x40                  | ×40        |
| 03                  | 35 x 29.7 x 1.8 cm  | 2      | A09 Tapa          | A05 Arkalık Çivisi   | A06 3.5x18 |
| 04                  | 33 x 29.7 x 1.8 cm  | 2      | ×4                | ×4                   | x2         |
| 05                  | 56.4 x 33 x 1.8 cm  | 1      | A12 Menteşe Taban | A15 Menteşe Tam Deve | A77 Kulp   |
| 06                  | 60 x 29.1 x 1.8 cm  | 2      | ×4                | <b>x6</b>            |            |
| 07                  | 179.5 x 33 x 0.3 cm | 1      | A11 Kulp Vidası   | A71 Ayak             |            |
|                     |                     |        |                   |                      | 2          |

ASSEMBLY A5