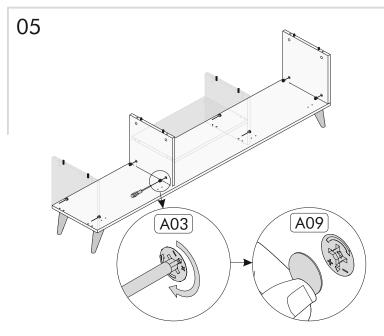

| 02                  | 180 x 35 x 1.8 cm   | 1      | x20               | x40                  | ×40        |
| 03                  | 35 x 29.7 x 1.8 cm  | 2      | A09 Tapa          | A05 Arkalık Çivisi   | A06 3.5x18 |
| 04                  | 33 x 29.7 x 1.8 cm  | 2      | ×4                | ×4                   | x2         |
| 05                  | 56.4 x 33 x 1.8 cm  | 1      | A12 Menteşe Taban | A15 Menteşe Tam Deve | A77 Kulp   |
| 06                  | 60 x 29.1 x 1.8 cm  | 2      | ×4                | <b>x6</b>            |            |
| 07                  | 179.5 x 33 x 0.3 cm | 1      | A11 Kulp Vidası   | A71 Ayak             |            |
|                     |                     |        |                   |                      | 2          |

ASSEMBLY A5