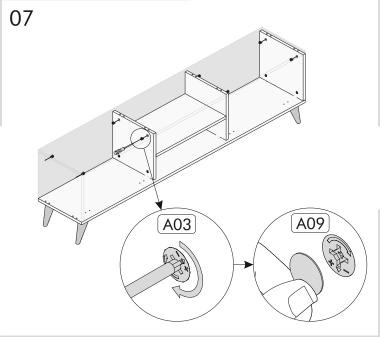

2                  | 180 x 35 x 1.8 cm   | 1      | x20               | x40                  | ×40        |
| 03                  | 35 x 29.7 x 1.8 cm  | 2      | A09 Tapa          | A05 Arkalık Çivisi   | A06 3.5x18 |
| 04                  | 33 x 29.7 x 1.8 cm  | 2      | ×4                | ×4                   | x2         |
| 05                  | 56.4 x 33 x 1.8 cm  | 1      | A12 Menteşe Taban | A15 Menteşe Tam Deve | A77 Kulp   |
| 06                  | 60 x 29.1 x 1.8 cm  | 2      | ×4                | <b>x6</b>            |            |
| 07                  | 179.5 x 33 x 0.3 cm | 1      | A11 Kulp Vidası   | A71 Ayak             |            |
|                     |                     |        |                   |                      | 2          |

ASSEMBLY A5