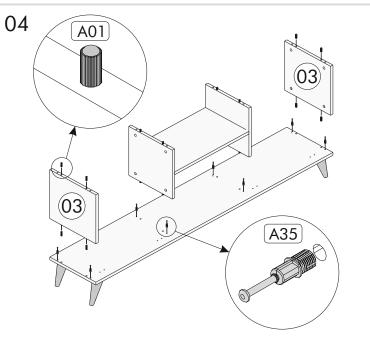

|
| 02                  | 180 x 35 x 1.8 cm   | 1      | x20               | x40                  | ×40        |
| 03                  | 35 x 29.7 x 1.8 cm  | 2      | A09 Tapa          | A05 Arkalık Çivisi   | A06 3.5x18 |
| 04                  | 33 x 29.7 x 1.8 cm  | 2      | ×4                | ×4                   | x2         |
| 05                  | 56.4 x 33 x 1.8 cm  | 1      | A12 Menteşe Taban | A15 Menteşe Tam Deve | A77 Kulp   |
| 06                  | 60 x 29.1 x 1.8 cm  | 2      | ×4                | <b>x6</b>            |            |
| 07                  | 179.5 x 33 x 0.3 cm | 1      | A11 Kulp Vidası   | A71 Ayak             |            |
|                     |                     |        |                   |                      | 2          |

ASSEMBLY A5