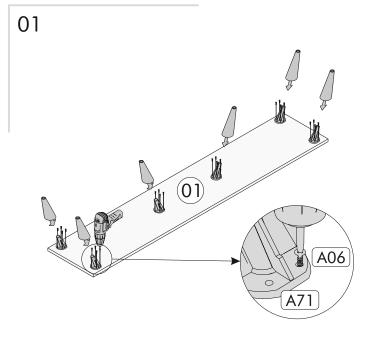

Gövde  |
| 02                  | 180 x 35 x 1.8 cm   | 1      | x20               | x40                  | ×40        |
| 03                  | 35 x 29.7 x 1.8 cm  | 2      | A09 Tapa          | A05 Arkalık Çivisi   | A06 3.5x18 |
| 04                  | 33 x 29.7 x 1.8 cm  | 2      | ×4                | ×4                   | x2         |
| 05                  | 56.4 x 33 x 1.8 cm  | 1      | A12 Menteşe Taban | A15 Menteşe Tam Deve | A77 Kulp   |
| 06                  | 60 x 29.1 x 1.8 cm  | 2      | ×4                | <b>x6</b>            |            |
| 07                  | 179.5 x 33 x 0.3 cm | 1      | A11 Kulp Vidası   | A71 Ayak             |            |
|                     |                     |        |                   |                      | 2          |

ASSEMBLY A5