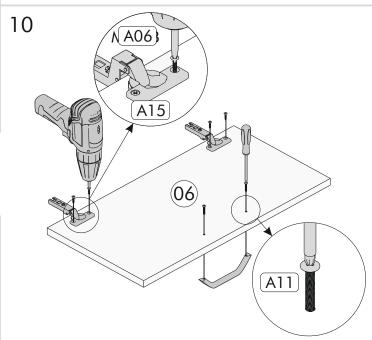

| 180 x 35 x 1.8 cm   | 1      | x20               | x40                  | ×40        |
| 03                  | 35 x 29.7 x 1.8 cm  | 2      | A09 Tapa          | A05 Arkalık Çivisi   | A06 3.5x18 |
| 04                  | 33 x 29.7 x 1.8 cm  | 2      | ×4                | ×4                   | x2         |
| 05                  | 56.4 x 33 x 1.8 cm  | 1      | A12 Menteşe Taban | A15 Menteşe Tam Deve | A77 Kulp   |
| 06                  | 60 x 29.1 x 1.8 cm  | 2      | ×4                | <b>x6</b>            |            |
| 07                  | 179.5 x 33 x 0.3 cm | 1      | A11 Kulp Vidası   | A71 Ayak             |            |
|                     |                     |        |                   |                      | 2          |

ASSEMBLY A5