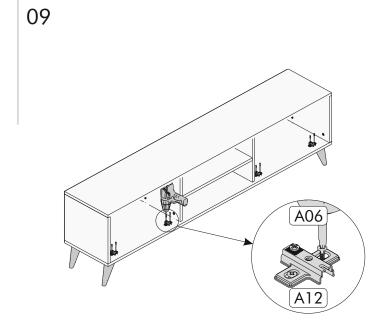

| 180 x 35 x 1.8 cm   | 1      | x20               | x40                  | ×40        |
| 03                  | 35 x 29.7 x 1.8 cm  | 2      | A09 Tapa          | A05 Arkalık Çivisi   | A06 3.5x18 |
| 04                  | 33 x 29.7 x 1.8 cm  | 2      | ×4                | ×4                   | x2         |
| 05                  | 56.4 x 33 x 1.8 cm  | 1      | A12 Menteşe Taban | A15 Menteşe Tam Deve | A77 Kulp   |
| 06                  | 60 x 29.1 x 1.8 cm  | 2      | ×4                | <b>x6</b>            |            |
| 07                  | 179.5 x 33 x 0.3 cm | 1      | A11 Kulp Vidası   | A71 Ayak             |            |
|                     |                     |        |                   |                      | 2          |

ASSEMBLY A5