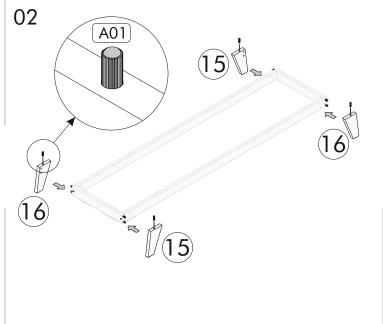

Dur ng nstallat on, carefully rev ew all steps n the manual.

After the nstallat on process s completed, check the ntegr ty of all connect on po nts.

After the assembly, carry the product as 2 people.

Do not expose your product to d rect sunl ght. Keep away from hot and hum d env ronments. Pos t on your product appropr ately cons der ng these ssues. In add t on, do not load the product w th heavy loads that may cause stretch ng and do not use t outs de of ts purpose.