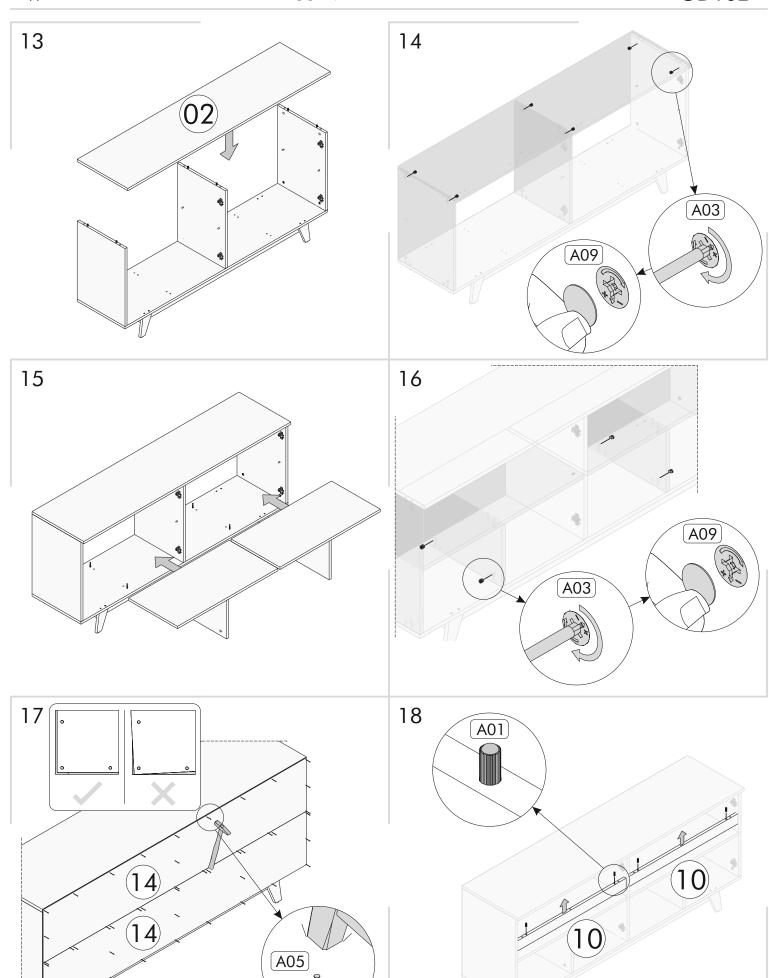

Dur ng nstallat on, carefully rev ew all steps n the manual.

After the nstallat on process s completed, check the ntegr ty of all connect on po nts.

After the assembly, carry the product as 2 people.

Do not expose your product to d rect sunl ght. Keep away from hot and hum d env ronments. Pos t on your product appropr ately cons der ng these ssues. In add t on, do not load the product w th heavy loads that may cause stretch ng and do not use t outs de of ts purpose.