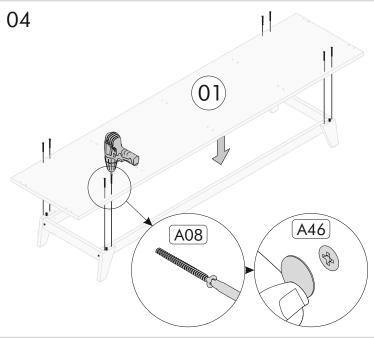

Dur ng nstallat on, carefully rev ew all steps n the manual.

After the nstallat on process s completed, check the ntegr ty of all connect on po nts.

After the assembly, carry the product as 2 people.

Do not expose your product to d rect sunl ght. Keep away from hot and hum d env ronments. Pos t on your product appropr ately cons der ng these ssues. In add t on, do not load the product w th heavy loads that may cause stretch ng and do not use t outs de of ts purpose.