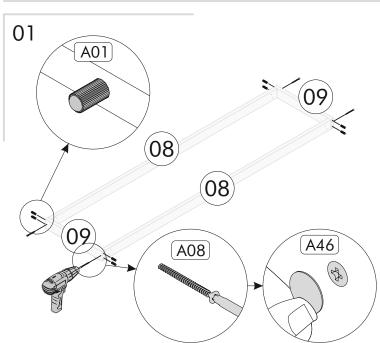

Dur ng nstallat on, carefully rev ew all steps n the manual.

After the nstallat on process s completed, check the ntegr ty of all connect on po nts.

After the assembly, carry the product as 2 people.

Do not expose your product to d rect sunl ght. Keep away from hot and hum d env ronments. Pos t on your product appropr ately cons der ng these ssues. In add t on, do not load the product w th heavy loads that may cause stretch ng and do not use t outs de of ts purpose.