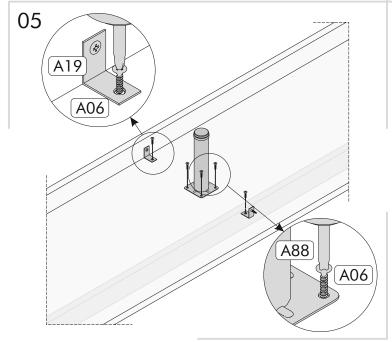

Dur ng nstallat on, carefully rev ew all steps n the manual.

After the nstallat on process s completed, check the ntegr ty of all connect on po nts.

After the assembly, carry the product as 2 people.

Do not expose your product to d rect sunl ght. Keep away from hot and hum d env ronments. Pos t on your product appropr ately cons der ng these ssues. In add t on, do not load the product w th heavy loads that may cause stretch ng and do not use t outs de of ts purpose.