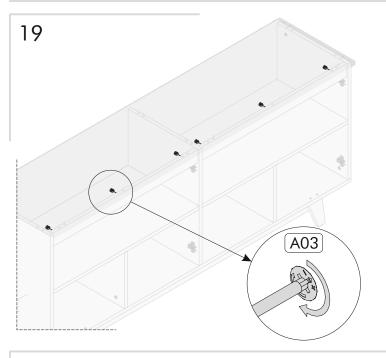

Dur ng nstallat on, carefully rev ew all steps n the manual.

After the nstallat on process s completed, check the ntegr ty of all connect on po nts.

After the assembly, carry the product as 2 people.

Do not expose your product to d rect sunl ght. Keep away from hot and hum d env ronments. Pos t on your product appropr ately cons der ng these ssues. In add t on, do not load the product w th heavy loads that may cause stretch ng and do not use t outs de of ts purpose.