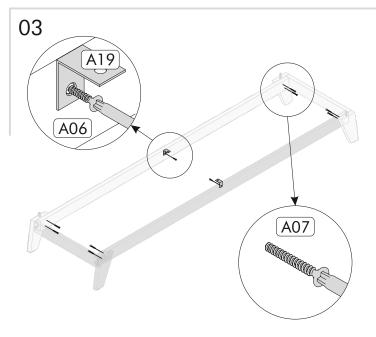

Dur ng nstallat on, carefully rev ew all steps n the manual.

After the nstallat on process s completed, check the ntegr ty of all connect on po nts.

After the assembly, carry the product as 2 people.

Do not expose your product to d rect sunl ght. Keep away from hot and hum d env ronments. Pos t on your product appropr ately cons der ng these ssues. In add t on, do not load the product w th heavy loads that may cause stretch ng and do not use t outs de of ts purpose.