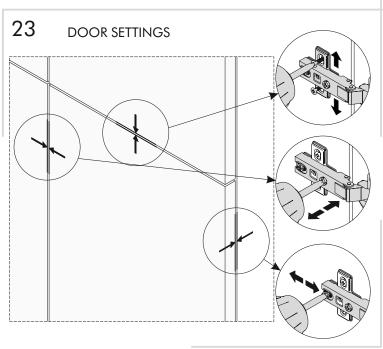

Dur ng nstallat on, carefully rev ew all steps n the manual.

After the nstallat on process s completed, check the ntegr ty of all connect on po nts.

After the assembly, carry the product as 2 people.

Do not expose your product to d rect sunl ght. Keep away from hot and hum d env ronments. Pos t on your product appropr ately cons der ng these ssues. In add t on, do not load the product w th heavy loads that may cause stretch ng and do not use t outs de of ts purpose.