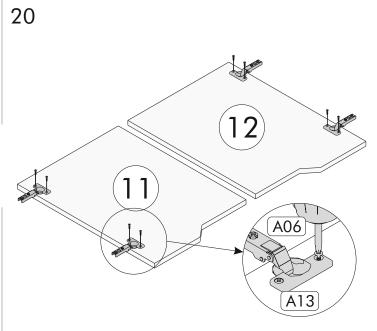

Dur ng nstallat on, carefully rev ew all steps n the manual.

After the nstallat on process s completed, check the ntegr ty of all connect on po nts.

After the assembly, carry the product as 2 people.

Do not expose your product to d rect sunl ght. Keep away from hot and hum d env ronments. Pos t on your product appropr ately cons der ng these ssues. In add t on, do not load the product w th heavy loads that may cause stretch ng and do not use t outs de of ts purpose.