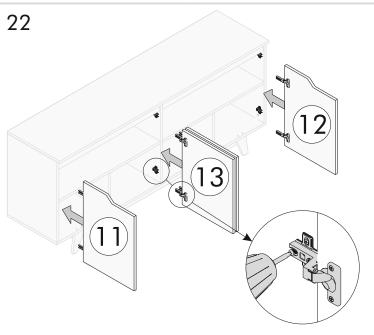

Dur ng nstallat on, carefully rev ew all steps n the manual.

After the nstallat on process s completed, check the ntegr ty of all connect on po nts.

After the assembly, carry the product as 2 people.

Do not expose your product to d rect sunl ght. Keep away from hot and hum d env ronments. Pos t on your product appropr ately cons der ng these ssues. In add t on, do not load the product w th heavy loads that may cause stretch ng and do not use t outs de of ts purpose.