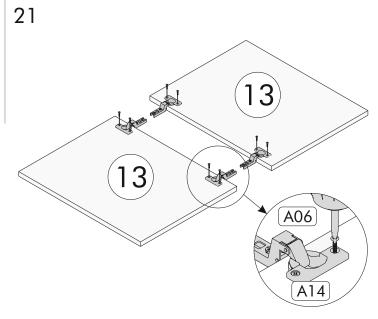

Dur ng nstallat on, carefully rev ew all steps n the manual.

After the nstallat on process s completed, check the ntegr ty of all connect on po nts.

After the assembly, carry the product as 2 people.

Do not expose your product to d rect sunl ght. Keep away from hot and hum d env ronments. Pos t on your product appropr ately cons der ng these ssues. In add t on, do not load the product w th heavy loads that may cause stretch ng and do not use t outs de of ts purpose.