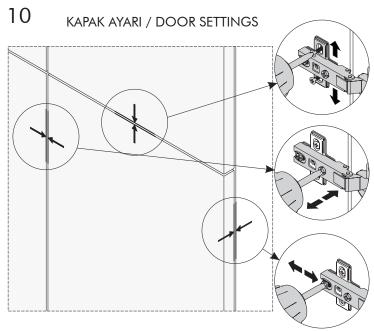

|
| 07   | 5 x 56.4 x 1.8 cm     | 1      | A05 Arkalık Çivisi | A06 3.5x18                   | A12 Menteşe Taban | A13 Menteşe |
| 08   | 29.6 x 44.9 x 1.8 cm  | 2      | x8                 | x8                           | ×4                |             |
| 09   | 29.6 x 44.9 x 1.8 cm  | 2      |                    | , j. j.                      |                   |             |
| 10   | 29.8 x 176.4 x 0.3 cm | 2      |                    | (4)                          |                   |             |
| 11   | 39.5 x 56.4 x 1.8 cm  | 1      | A10 Raf Pimi       | A11 Kulp Vidası              | A77 Kulp          |             |
|      |                       |        |                    |                              |                   | 0           |



ASSEMBLY F7