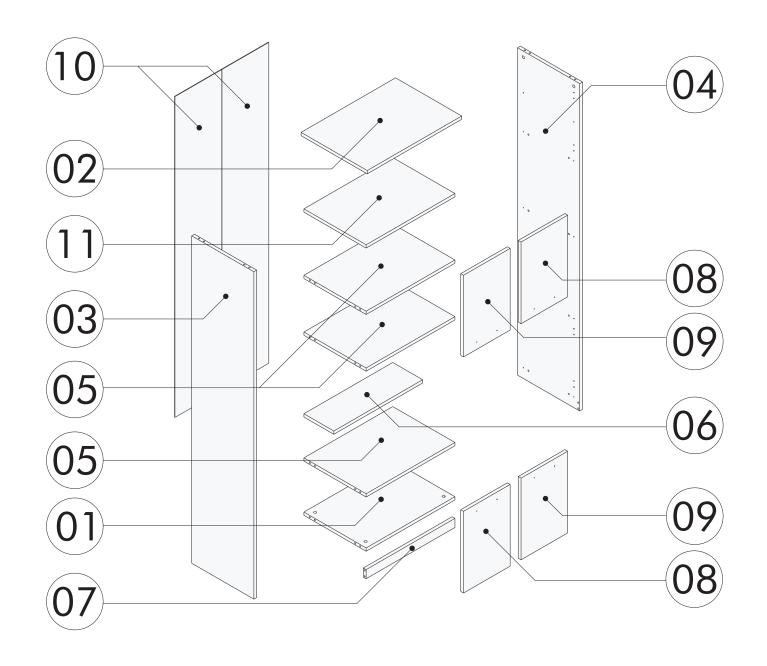

## LIST OF PART

## AKSESUAR LİSTESİ / LIST OF ACCESSORY

| Code | Dimension             | Pieces | x24                | x20                          | x20               | x20         |
|------|-----------------------|--------|--------------------|------------------------------|-------------------|-------------|
| 01   | 39.5 x 56.4 x 1.8 cm  | 1      |                    |                              |                   |             |
| 02   | 42 x 60 x 1.8 cm      | 1      | 401                | <b>A O O O O O O O O O O</b> | 400 0:: 1         | AOO Tono    |
| 03   | 39.5 x 180 x 1.8 cm   | 1      | A01 Kavela         | A02 Mil                      | A03 Gövde         | А09 Тара    |
| 04   | 39.5 x 180 x 1.8 cm   | 1      | x40                | <sub>w</sub> x32             | <b>x8</b>         | x8          |
| 05   | 39.5 x 56.4 x 1.8 cm  | 3      |                    |                              |                   |             |
| 06   | 19 x 56.4 x 1.8 cm    | 1      | 0                  |                              | O Jean            |             |
| 07   | 5 x 56.4 x 1.8 cm     | 1      | A05 Arkalık Çivisi | A06 3.5x18                   | A12 Menteşe Taban | A13 Menteşe |
| 08   | 29.6 x 44.9 x 1.8 cm  | 2      | x8                 | x8                           | ×4                |             |
| 09   | 29.6 x 44.9 x 1.8 cm  | 2      |                    | , j. j.                      |                   |             |
| 10   | 29.8 x 176.4 x 0.3 cm | 2      |                    | (4)                          |                   |             |
| 11   | 39.5 x 56.4 x 1.8 cm  | 1      | A10 Raf Pimi       | A11 Kulp Vidası              | A77 Kulp          |             |
|      |                       |        |                    |                              |                   | 0           |