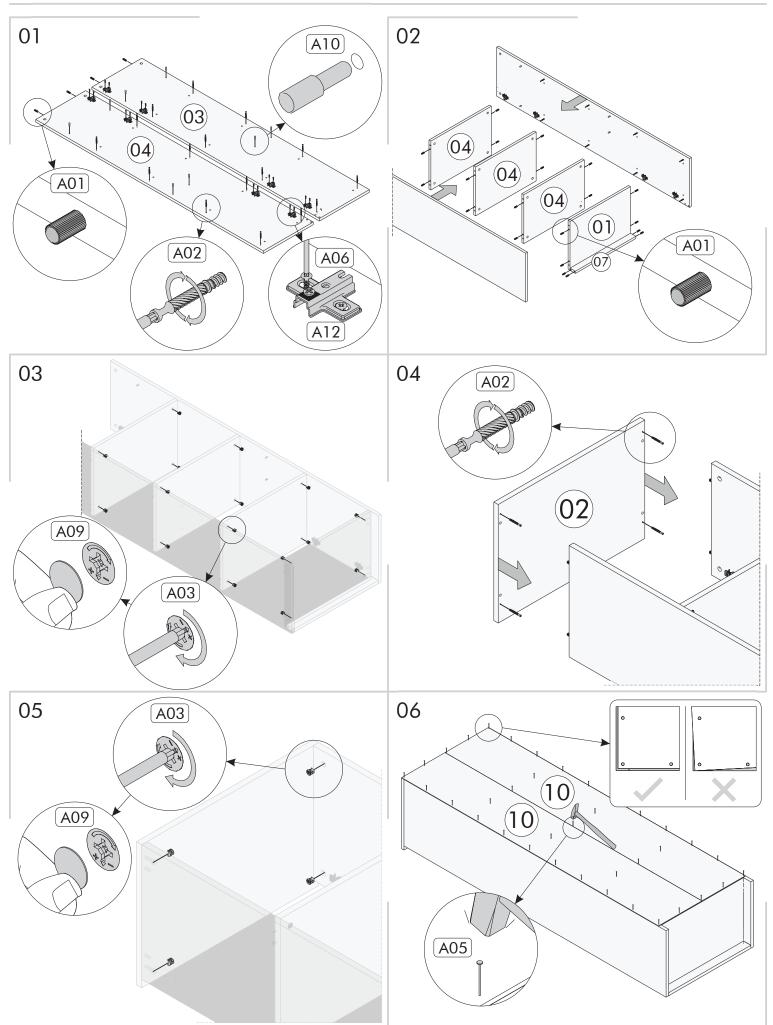

Dur ng nstallat on, carefully rev ew all steps n the manual.

After the nstallat on process s completed, check the ntegr ty of all connect on po nts.

After the assembly, carry the product as 2 people.

Do not expose your product to d rect sunl ght. Keep away from hot and hum d env ronments. Pos t on your product appropr ately cons der ng these ssues. In add t on, do not load the product w th heavy loads that may cause stretch ng and do not use t outs de of ts purpose.