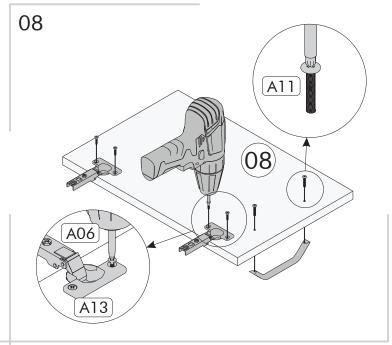

|
| 07   | 5 x 56.4 x 1.8 cm     | 1      | A05 Arkalık Çivisi | A06 3.5x18                   | A12 Menteşe Taban | A13 Menteşe |
| 08   | 29.6 x 44.9 x 1.8 cm  | 2      | x8                 | x8                           | ×4                |             |
| 09   | 29.6 x 44.9 x 1.8 cm  | 2      |                    | , j. j.                      |                   |             |
| 10   | 29.8 x 176.4 x 0.3 cm | 2      |                    | (4)                          |                   |             |
| 11   | 39.5 x 56.4 x 1.8 cm  | 1      | A10 Raf Pimi       | A11 Kulp Vidası              | A77 Kulp          |             |
|      |                       |        |                    |                              |                   | 0           |



ASSEMBLY F7