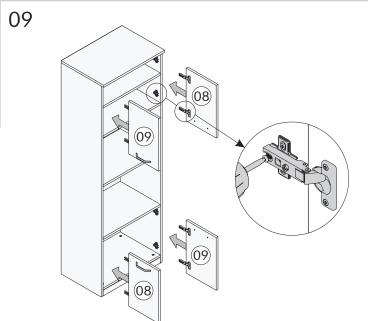

|
| 07   | 5 x 56.4 x 1.8 cm     | 1      | A05 Arkalık Çivisi | A06 3.5x18                   | A12 Menteşe Taban | A13 Menteşe |
| 08   | 29.6 x 44.9 x 1.8 cm  | 2      | x8                 | x8                           | ×4                |             |
| 09   | 29.6 x 44.9 x 1.8 cm  | 2      |                    | , j. j.                      |                   |             |
| 10   | 29.8 x 176.4 x 0.3 cm | 2      |                    | (4)                          |                   |             |
| 11   | 39.5 x 56.4 x 1.8 cm  | 1      | A10 Raf Pimi       | A11 Kulp Vidası              | A77 Kulp          |             |
|      |                       |        |                    |                              |                   | 0           |



ASSEMBLY F7