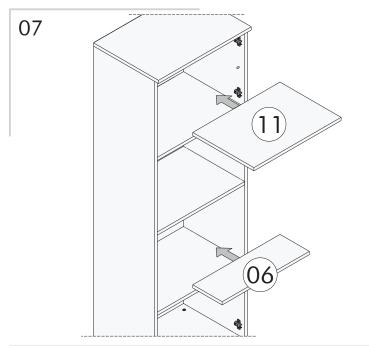

|             |
| 07   | 5 x 56.4 x 1.8 cm     | 1      | A05 Arkalık Çivisi | A06 3.5x18                   | A12 Menteşe Taban | A13 Menteşe |
| 08   | 29.6 x 44.9 x 1.8 cm  | 2      | x8                 | x8                           | ×4                |             |
| 09   | 29.6 x 44.9 x 1.8 cm  | 2      |                    | , j. j.                      |                   |             |
| 10   | 29.8 x 176.4 x 0.3 cm | 2      |                    | (4)                          |                   |             |
| 11   | 39.5 x 56.4 x 1.8 cm  | 1      | A10 Raf Pimi       | A11 Kulp Vidası              | A77 Kulp          |             |
|      |                       |        |                    |                              |                   | 0           |



ASSEMBLY F7