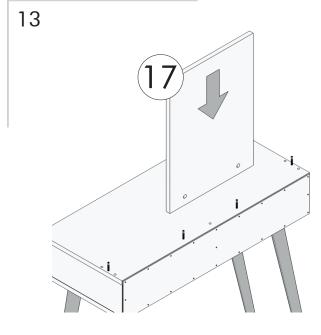

Dur ng nstallat on, carefully rev ew all steps n the manual.

After the nstallat on process s completed, check the ntegr ty of all connect on po nts.

After the assembly, carry the product as 2 people.

Do not expose your product to d rect sunl ght. Keep away from hot and hum d env ronments. Pos t on your product appropr ately cons der ng these ssues. In add t on, do not load the product w th heavy loads that may cause stretch ng and do not use t outs de of ts purpose.