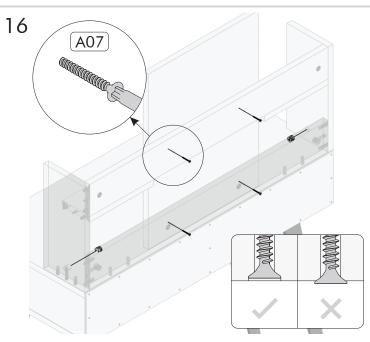

| 1      |
| 14   | 862 x 99 x 18  | 1      |
| 15   | 231 x 100 x 18 | 1      |
| 16   | 231 x 100 x 18 | 1      |
| 17   | 550 x 399 x 18 | 1      |
| 18   | 894 x 164 x 3  | 1      |
| 19   | 332 x 70 x 18  | 2      |
| 20   | 359 x 70 x 18  | 1      |
| 21   | 862 x 100 x 18 | 1      |
|      |                |        |

| x33        | ×24       | ×24        |
|------------|-----------|------------|
| A01        | A02       | A03        |
| x4         | <b>x2</b> | x43        |
| A09        | A11       | A05        |
| <b>x8</b>  | x18       | <b>x4</b>  |
| A41        | A08 4x50  | A07 3,5x30 |
| <b>x8</b>  | x2        | <b>x2</b>  |
| A06 3,5x18 | A26 35cm  | A78        |
| x4         | x4        | x16        |
| A93        | A98 62cm  | A64 4x20   |