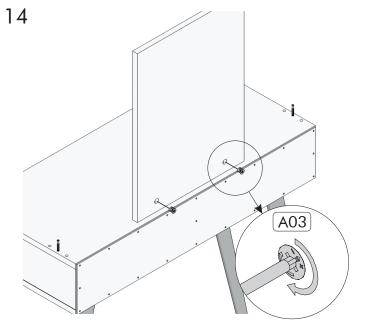

18 | 1      |
| 14   | 862 x 99 x 18  | 1      |
| 15   | 231 x 100 x 18 | 1      |
| 16   | 231 x 100 x 18 | 1      |
| 17   | 550 x 399 x 18 | 1      |
| 18   | 894 x 164 x 3  | 1      |
| 19   | 332 x 70 x 18  | 2      |
| 20   | 359 x 70 x 18  | 1      |
| 21   | 862 x 100 x 18 | 1      |
|      |                |        |

| x33        | ×24       | ×24        |
|------------|-----------|------------|
| A01        | A02       | A03        |
| x4         | <b>x2</b> | x43        |
| A09        | A11       | A05        |
| <b>x8</b>  | x18       | <b>x4</b>  |
| A41        | A08 4x50  | A07 3,5x30 |
| <b>x8</b>  | x2        | <b>x2</b>  |
| A06 3,5x18 | A26 35cm  | A78        |
| x4         | x4        | x16        |
| A93        | A98 62cm  | A64 4x20   |