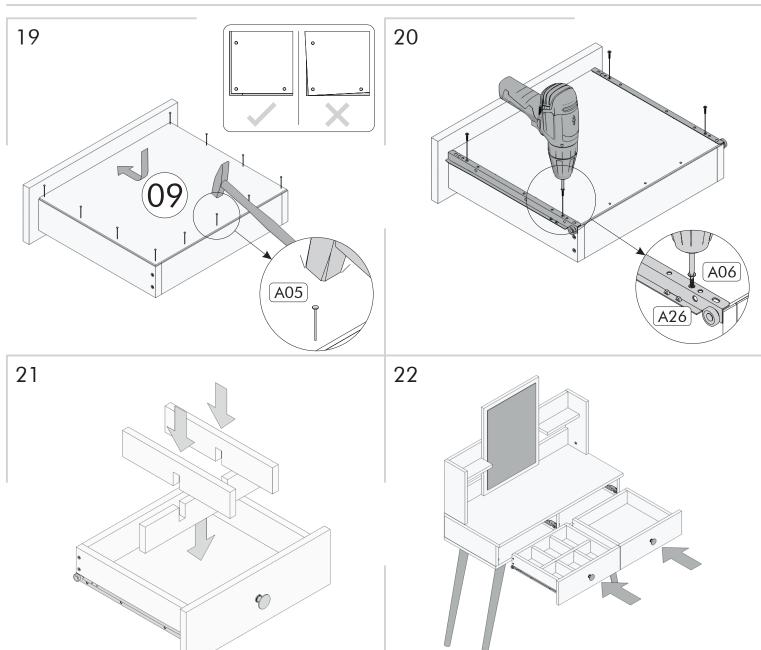

Dur ng nstallat on, carefully rev ew all steps n the manual.

After the nstallat on process s completed, check the ntegr ty of all connect on po nts.

After the assembly, carry the product as 2 people.

Do not expose your product to d rect sunl ght. Keep away from hot and hum d env ronments. Pos t on your product appropr ately cons der ng these ssues. In add t on, do not load the product w th heavy loads that may cause stretch ng and do not use t outs de of ts purpose.