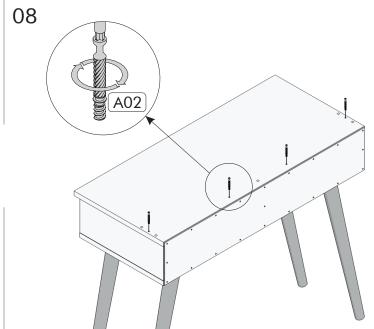

For a successful nstallat on, please prov de the aux I ary tools ment oned above.

Before you start, clean every ex st ng tem w th a damp cloth.

After clean ng the ex st ng parts, arrange them in a su table area according to the risize. Meanwhile, be careful not to rub against each other while moving the pieces and not to hit the corner parts while arranging them.

Dur ng nstallat on, carefully rev ew all steps n the manual.

After the nstallat on process s completed, check the ntegr ty of all connect on po nts.

After the assembly, carry the product as 2 people.

Do not expose your product to d rect sunl ght. Keep away from hot and hum d env ronments. Pos t on your product appropr ately cons der ng these ssues. In add t on, do not load the product w th heavy loads that may cause stretch ng and do not use t outs de of ts purpose.