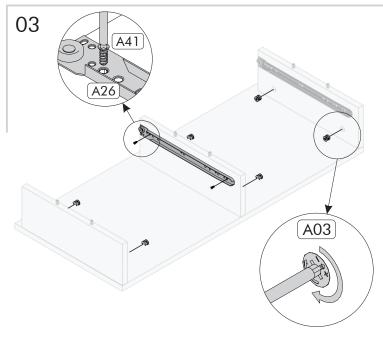

Dur ng nstallat on, carefully rev ew all steps n the manual.

After the nstallat on process s completed, check the ntegr ty of all connect on po nts.

After the assembly, carry the product as 2 people.

Do not expose your product to d rect sunl ght. Keep away from hot and hum d env ronments. Pos t on your product appropr ately cons der ng these ssues. In add t on, do not load the product w th heavy loads that may cause stretch ng and do not use t outs de of ts purpose.