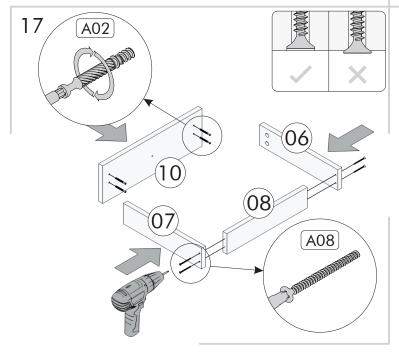

1      |
| 14   | 862 x 99 x 18  | 1      |
| 15   | 231 x 100 x 18 | 1      |
| 16   | 231 x 100 x 18 | 1      |
| 17   | 550 x 399 x 18 | 1      |
| 18   | 894 x 164 x 3  | 1      |
| 19   | 332 x 70 x 18  | 2      |
| 20   | 359 x 70 x 18  | 1      |
| 21   | 862 x 100 x 18 | 1      |
|      |                |        |

| x33        | ×24       | ×24        |
|------------|-----------|------------|
| A01        | A02       | A03        |
| x4         | <b>x2</b> | x43        |
| A09        | A11       | A05        |
| <b>x8</b>  | x18       | <b>x4</b>  |
| A41        | A08 4x50  | A07 3,5x30 |
| <b>x8</b>  | x2        | <b>x2</b>  |
| A06 3,5x18 | A26 35cm  | A78        |
| x4         | x4        | x16        |
| A93        | A98 62cm  | A64 4x20   |