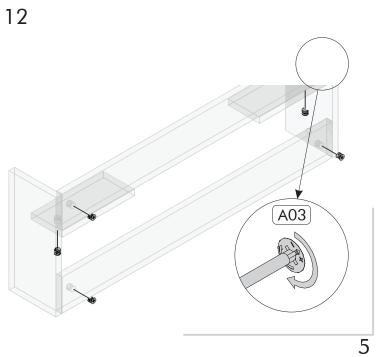

Dur ng nstallat on, carefully rev ew all steps n the manual.

After the nstallat on process s completed, check the ntegr ty of all connect on po nts.

After the assembly, carry the product as 2 people.

Do not expose your product to d rect sunl ght. Keep away from hot and hum d env ronments. Pos t on your product appropr ately cons der ng these ssues. In add t on, do not load the product w th heavy loads that may cause stretch ng and do not use t outs de of ts purpose.