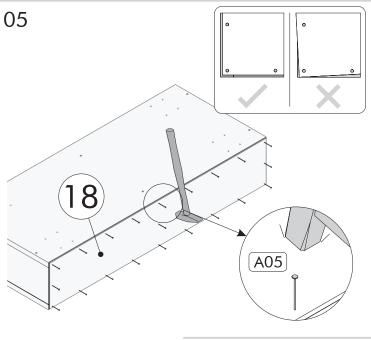

Dur ng nstallat on, carefully rev ew all steps n the manual.

After the nstallat on process s completed, check the ntegr ty of all connect on po nts.

After the assembly, carry the product as 2 people.

Do not expose your product to d rect sunl ght. Keep away from hot and hum d env ronments. Pos t on your product appropr ately cons der ng these ssues. In add t on, do not load the product w th heavy loads that may cause stretch ng and do not use t outs de of ts purpose.