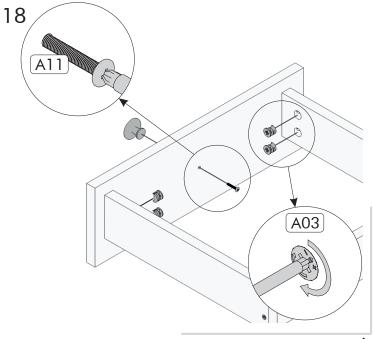

Dur ng nstallat on, carefully rev ew all steps n the manual.

After the nstallat on process s completed, check the ntegr ty of all connect on po nts.

After the assembly, carry the product as 2 people.

Do not expose your product to d rect sunl ght. Keep away from hot and hum d env ronments. Pos t on your product appropr ately cons der ng these ssues. In add t on, do not load the product w th heavy loads that may cause stretch ng and do not use t outs de of ts purpose.