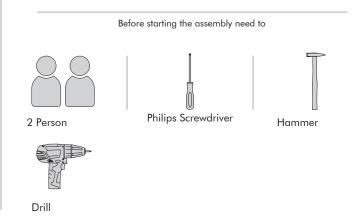

For a successful nstallat on, please prov de the aux I ary tools ment oned above.

Before you start, clean every ex st ng tem w th a damp cloth.

After clean ng the ex st ng parts, arrange them in a su table area according to the risize. Meanwhile, be careful not to rub against each other while moving the pieces and not to hit the corner parts while arranging them.