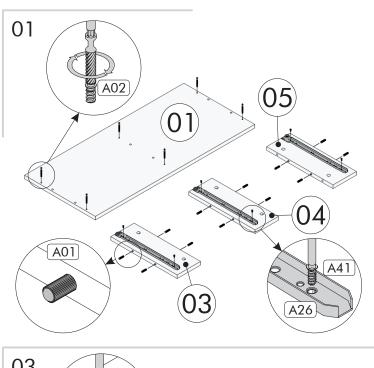

Dur ng nstallat on, carefully rev ew all steps n the manual.

After the nstallat on process s completed, check the ntegr ty of all connect on po nts.

After the assembly, carry the product as 2 people.

Do not expose your product to d rect sunl ght. Keep away from hot and hum d env ronments. Pos t on your product appropr ately cons der ng these ssues. In add t on, do not load the product w th heavy loads that may cause stretch ng and do not use t outs de of ts purpose.