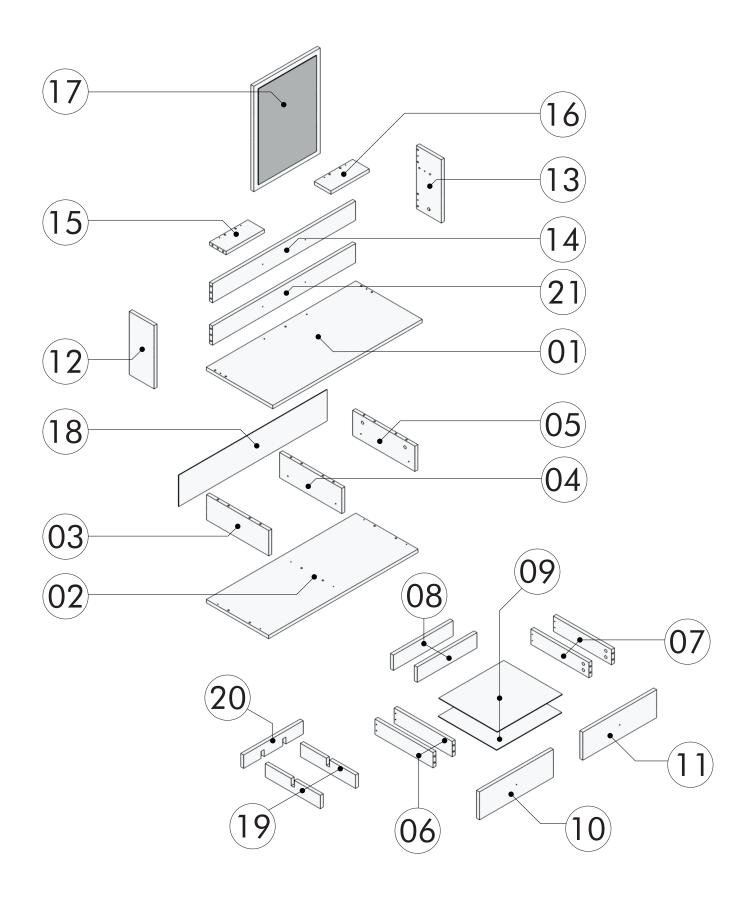

## LIST OF PART

## LIST OF ACCESSORY

| Code | Dimension      | Pieces |
|------|----------------|--------|
| 1    | 899 x 400 x 18 | 1      |
| 2    | 899 x 375 x 18 | 1      |
| 3    | 375 x 132 x 18 | 1      |
| 4    | 375 x 132 x 18 | 1      |
| 5    | 375 x 132 x 18 | 1      |
| 6    | 350 x 80 x 18  | 2      |
| 7    | 350 x 80 x 18  | 2      |
| 8    | 360 x 80 x 18  | 2      |
| 9    | 392 x 353 x 3  | 2      |
| 10   | 447 x 145 x 18 | 1      |
| 11   | 447 x 145 x 18 | 1      |
| 12   | 330 x 150 x 18 | 1      |
| 13   | 330 x 150 x 18 | 1      |
| 14   | 862 x 99 x 18  | 1      |
| 15   | 231 x 100 x 18 | 1      |
| 16   | 231 x 100 x 18 | 1      |
| 17   | 550 x 399 x 18 | 1      |
| 18   | 894 x 164 x 3  | 1      |
| 19   | 332 x 70 x 18  | 2      |
| 20   | 359 x 70 x 18  | 1      |
| 21   | 862 x 100 x 18 | 1      |
|      |                |        |