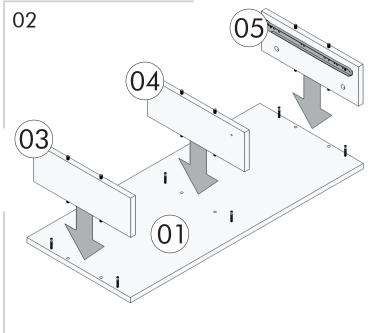

|
| 13   | 330 x 150 x 18 | 1      |
| 14   | 862 x 99 x 18  | 1      |
| 15   | 231 x 100 x 18 | 1      |
| 16   | 231 x 100 x 18 | 1      |
| 17   | 550 x 399 x 18 | 1      |
| 18   | 894 x 164 x 3  | 1      |
| 19   | 332 x 70 x 18  | 2      |
| 20   | 359 x 70 x 18  | 1      |
| 21   | 862 x 100 x 18 | 1      |
|      |                |        |

| x33        | ×24       | ×24        |
|------------|-----------|------------|
| A01        | A02       | A03        |
| x4         | <b>x2</b> | x43        |
| A09        | A11       | A05        |
| <b>x8</b>  | x18       | <b>x4</b>  |
| A41        | A08 4x50  | A07 3,5x30 |
| <b>x8</b>  | x2        | <b>x2</b>  |
| A06 3,5x18 | A26 35cm  | A78        |
| x4         | x4        | x16        |
| A93        | A98 62cm  | A64 4x20   |