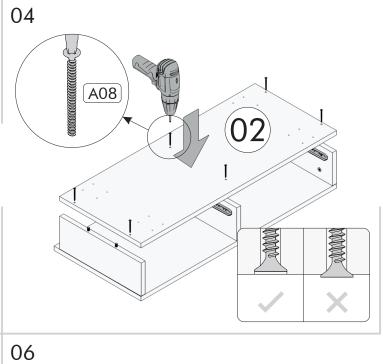

Dur ng nstallat on, carefully rev ew all steps n the manual.

After the nstallat on process s completed, check the ntegr ty of all connect on po nts.

After the assembly, carry the product as 2 people.

Do not expose your product to d rect sunl ght. Keep away from hot and hum d env ronments. Pos t on your product appropr ately cons der ng these ssues. In add t on, do not load the product w th heavy loads that may cause stretch ng and do not use t outs de of ts purpose.