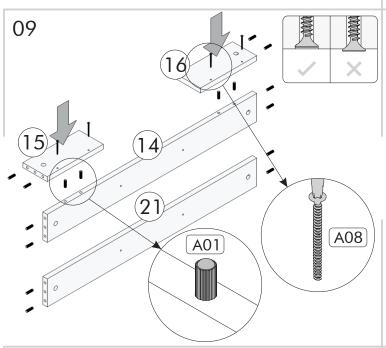

For a successful nstallat on, please prov de the aux I ary tools ment oned above.

Before you start, clean every ex st ng tem w th a damp cloth.

After clean ng the ex st ng parts, arrange them in a su table area according to the risize. Meanwhile, be careful not to rub against each other while moving the pieces and not to hit the corner parts while arranging them.

Dur ng nstallat on, carefully rev ew all steps n the manual.

After the nstallat on process s completed, check the ntegr ty of all connect on po nts.

After the assembly, carry the product as 2 people.

Do not expose your product to d rect sunl ght. Keep away from hot and hum d env ronments. Pos t on your product appropr ately cons der ng these ssues. In add t on, do not load the product w th heavy loads that may cause stretch ng and do not use t outs de of ts purpose.