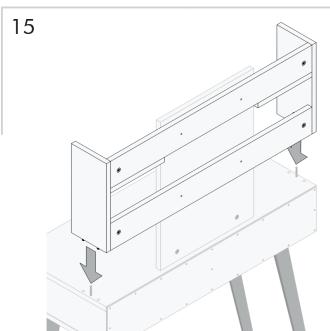

8 | 1      |
| 14   | 862 x 99 x 18  | 1      |
| 15   | 231 x 100 x 18 | 1      |
| 16   | 231 x 100 x 18 | 1      |
| 17   | 550 x 399 x 18 | 1      |
| 18   | 894 x 164 x 3  | 1      |
| 19   | 332 x 70 x 18  | 2      |
| 20   | 359 x 70 x 18  | 1      |
| 21   | 862 x 100 x 18 | 1      |
|      |                |        |

| x33        | ×24       | ×24        |
|------------|-----------|------------|
| A01        | A02       | A03        |
| x4         | <b>x2</b> | x43        |
| A09        | A11       | A05        |
| <b>x8</b>  | x18       | <b>x4</b>  |
| A41        | A08 4x50  | A07 3,5x30 |
| <b>x8</b>  | x2        | <b>x2</b>  |
| A06 3,5x18 | A26 35cm  | A78        |
| x4         | x4        | x16        |
| A93        | A98 62cm  | A64 4x20   |