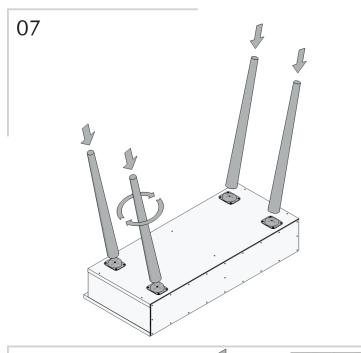

For a successful nstallat on, please prov de the aux I ary tools ment oned above.

Before you start, clean every ex st ng tem w th a damp cloth.

After clean ng the ex st ng parts, arrange them in a su table area according to the risize. Meanwhile, be careful not to rub against each other while moving the pieces and not to hit the corner parts while arranging them.

Dur ng nstallat on, carefully rev ew all steps n the manual.

After the nstallat on process s completed, check the ntegr ty of all connect on po nts.

After the assembly, carry the product as 2 people.

Do not expose your product to d rect sunl ght. Keep away from hot and hum d env ronments. Pos t on your product appropr ately cons der ng these ssues. In add t on, do not load the product w th heavy loads that may cause stretch ng and do not use t outs de of ts purpose.