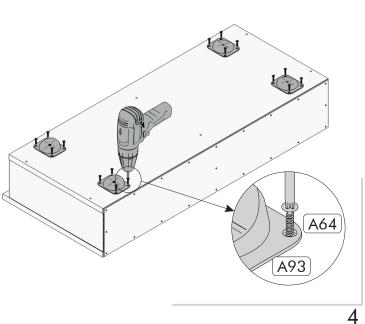

For a successful nstallat on, please prov de the aux I ary tools ment oned above.

Before you start, clean every ex st ng tem w th a damp cloth.

After clean ng the ex st ng parts, arrange them in a su table area according to the risize. Meanwhile, be careful not to rub against each other while moving the pieces and not to hit the corner parts while arranging them.

Dur ng nstallat on, carefully rev ew all steps n the manual.

After the nstallat on process s completed, check the ntegr ty of all connect on po nts.

After the assembly, carry the product as 2 people.

Do not expose your product to d rect sunl ght. Keep away from hot and hum d env ronments. Pos t on your product appropr ately cons der ng these ssues. In add t on, do not load the product w th heavy loads that may cause stretch ng and do not use t outs de of ts purpose.