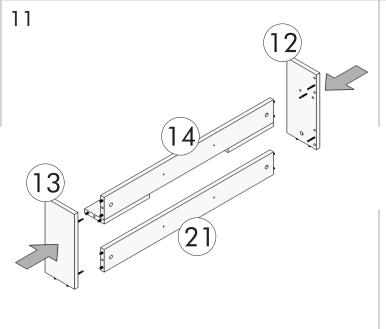

Dur ng nstallat on, carefully rev ew all steps n the manual.

After the nstallat on process s completed, check the ntegr ty of all connect on po nts.

After the assembly, carry the product as 2 people.

Do not expose your product to d rect sunl ght. Keep away from hot and hum d env ronments. Pos t on your product appropr ately cons der ng these ssues. In add t on, do not load the product w th heavy loads that may cause stretch ng and do not use t outs de of ts purpose.