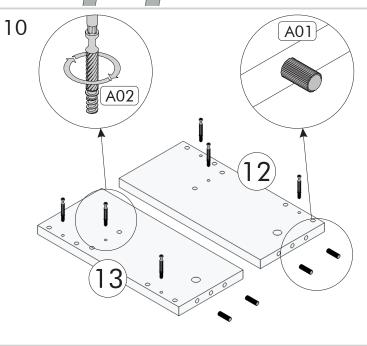

Dur ng nstallat on, carefully rev ew all steps n the manual.

After the nstallat on process s completed, check the ntegr ty of all connect on po nts.

After the assembly, carry the product as 2 people.

Do not expose your product to d rect sunl ght. Keep away from hot and hum d env ronments. Pos t on your product appropr ately cons der ng these ssues. In add t on, do not load the product w th heavy loads that may cause stretch ng and do not use t outs de of ts purpose.