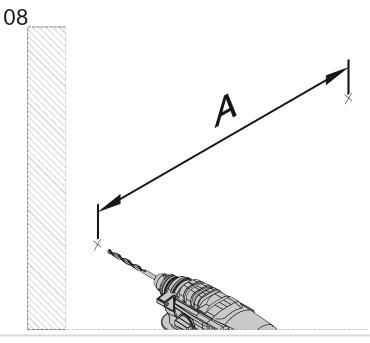

During installation, carefully review all steps in the manual.

After the installation process is completed, check the integrity of all connection points.

After the assembly, carry the product as 2 people.