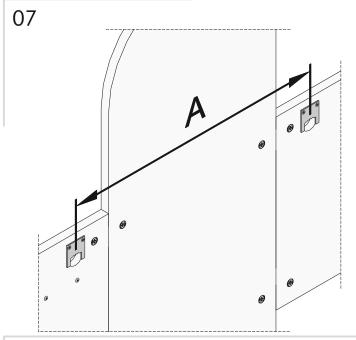

During installation, carefully review all steps in the manual.

After the installation process is completed, check the integrity of all connection points.

After the assembly, carry the product as 2 people.