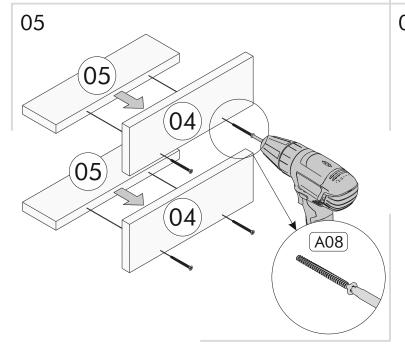

During installation, carefully review all steps in the manual.

After the installation process is completed, check the integrity of all connection points.

After the assembly, carry the product as 2 people.