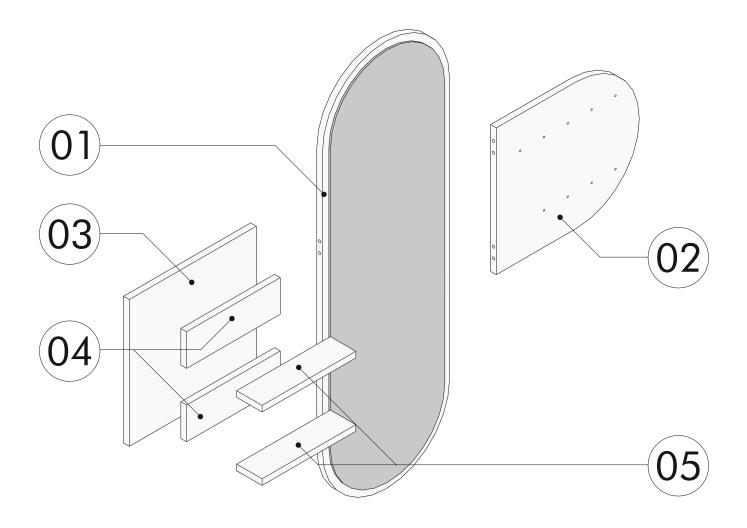

## LIST OF PART

## LIST OF ACCESSORY

| Code | Dimension          | Pieces | x4         | <b>x4</b>  | x8       | x2       |
|------|--------------------|--------|------------|------------|----------|----------|
| 01   | 122 x 40 x 1.8 cm  | 1      | A01        | A33        | A03      | A27      |
| 02   | 45 x 40 x 1.8 cm   | 1      | <b>x4</b>  | x4         | x4       | ×2       |
| 03   | 40 x 40 x 1.8 cm   | 1      | A06 3.5x18 | A07 3.5x30 | A08 4x50 | A17 5×70 |
| 04   | 10 x 29.5 x 1.8 cm | 2      | x2         | x9         | x9       |          |
| 05   | 8 x 29.5 x 1.8 cm  | 2      | A18        | A11        | A84      | 2        |