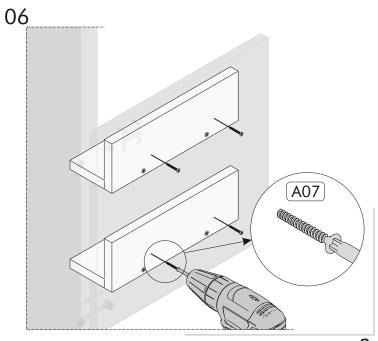

During installation, carefully review all steps in the manual.

After the installation process is completed, check the integrity of all connection points.

After the assembly, carry the product as 2 people.