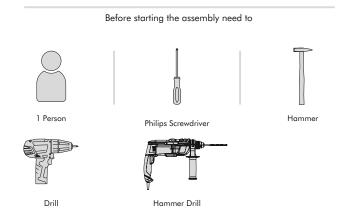

For a successful installation, please provide the auxiliary tools mentioned above.

Before you start, clean every existing item with a damp cloth.

After cleaning the existing parts, arrange them in a suitable area according to their size. Meanwhile, be careful not to rub against each other while moving the pieces and not to hit the corner parts while arranging them.