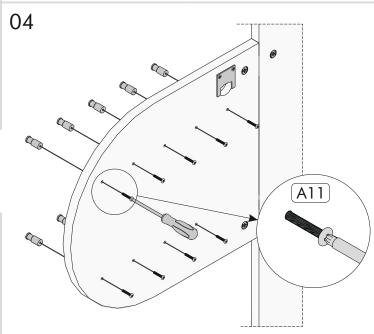

During installation, carefully review all steps in the manual.

After the installation process is completed, check the integrity of all connection points.

After the assembly, carry the product as 2 people.