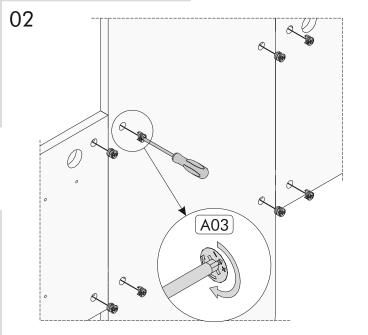

During installation, carefully review all steps in the manual.

After the installation process is completed, check the integrity of all connection points.

After the assembly, carry the product as 2 people.