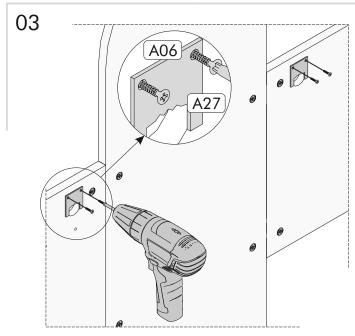

During installation, carefully review all steps in the manual.

After the installation process is completed, check the integrity of all connection points.

After the assembly, carry the product as 2 people.