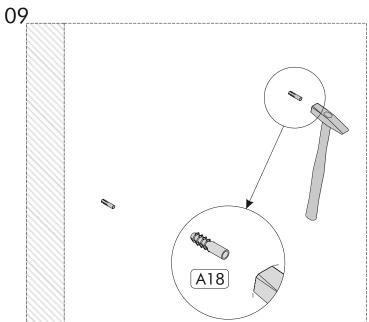

During installation, carefully review all steps in the manual.

After the installation process is completed, check the integrity of all connection points.

After the assembly, carry the product as 2 people.