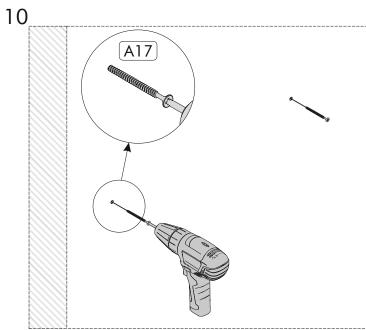

During installation, carefully review all steps in the manual.

After the installation process is completed, check the integrity of all connection points.

After the assembly, carry the product as 2 people.

## LIST OF ACCESSORY

| Code | Dimension          | Pieces | x4         | <b>x4</b>  | x8       | x2       |
|------|--------------------|--------|------------|------------|----------|----------|
| 01   | 122 x 40 x 1.8 cm  | 1      | A01        | A33        | A03      | A27      |
| 02   | 45 x 40 x 1.8 cm   | 1      | <b>x4</b>  | x4         | x4       | ×2       |
| 03   | 40 x 40 x 1.8 cm   | 1      | A06 3.5x18 | A07 3.5x30 | A08 4x50 | A17 5×70 |
| 04   | 10 x 29.5 x 1.8 cm | 2      | x2         | x9         | x9       |          |
| 05   | 8 x 29.5 x 1.8 cm  | 2      | A18        | A11        | A84      | 2        |