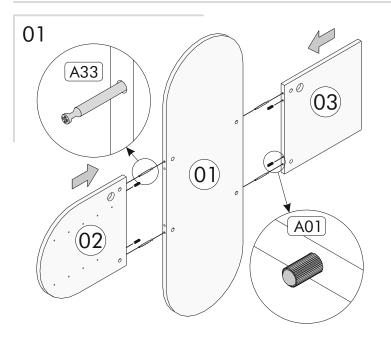

## LIST OF ACCESSORY

| Code | Dimension          | Pieces | x4         | <b>x4</b>  | x8       | x2       |
|------|--------------------|--------|------------|------------|----------|----------|
| 01   | 122 x 40 x 1.8 cm  | 1      | A01        | A33        | A03      | A27      |
| 02   | 45 x 40 x 1.8 cm   | 1      | <b>x4</b>  | x4         | x4       | ×2       |
| 03   | 40 x 40 x 1.8 cm   | 1      | A06 3.5x18 | A07 3.5x30 | A08 4x50 | A17 5×70 |
| 04   | 10 x 29.5 x 1.8 cm | 2      | x2         | x9         | x9       |          |
| 05   | 8 x 29.5 x 1.8 cm  | 2      | A18        | A11        | A84      | 2        |