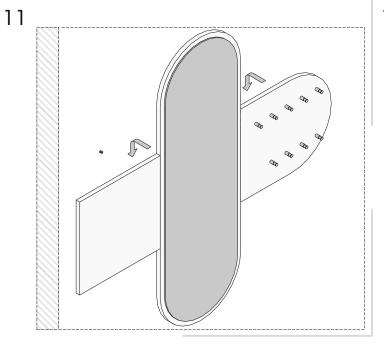

During installation, carefully review all steps in the manual.

After the installation process is completed, check the integrity of all connection points.

After the assembly, carry the product as 2 people.