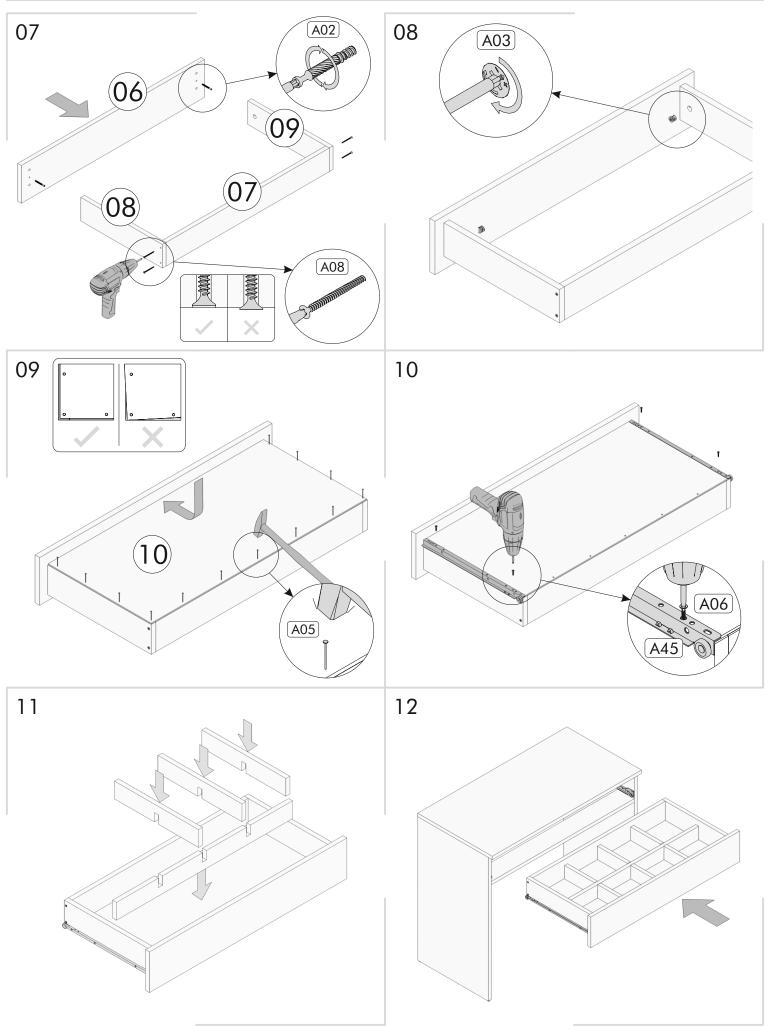

| A05                                   |          |







## ASSEMBLY