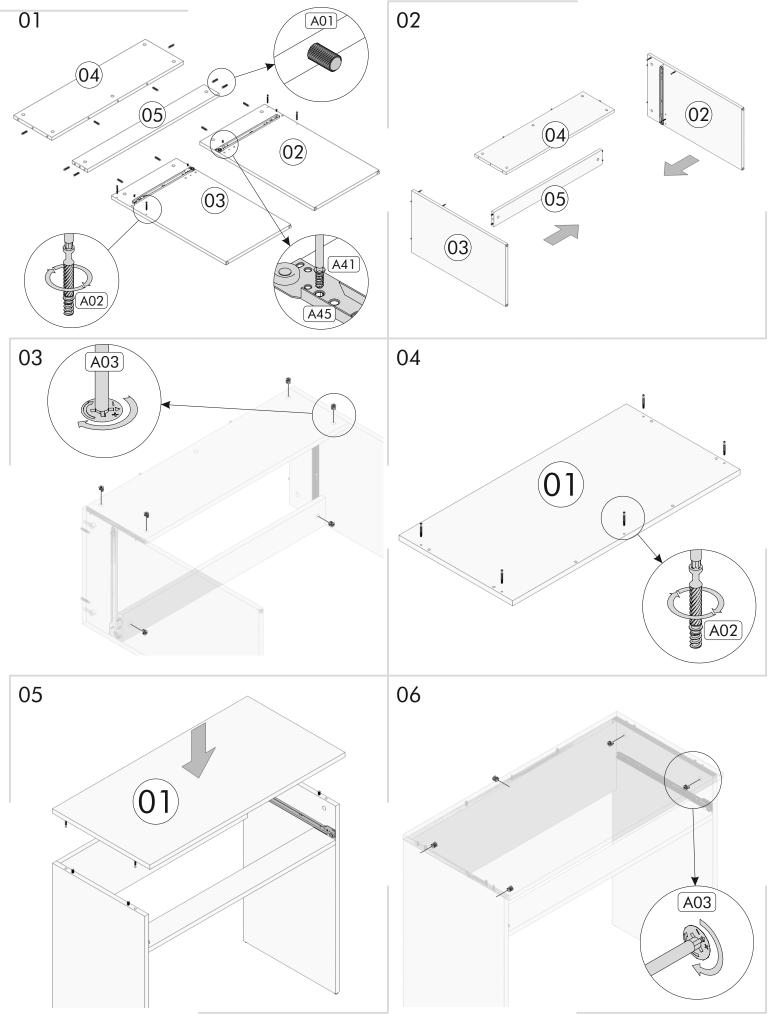

| A05                                   |          |







## ASSEMBLY