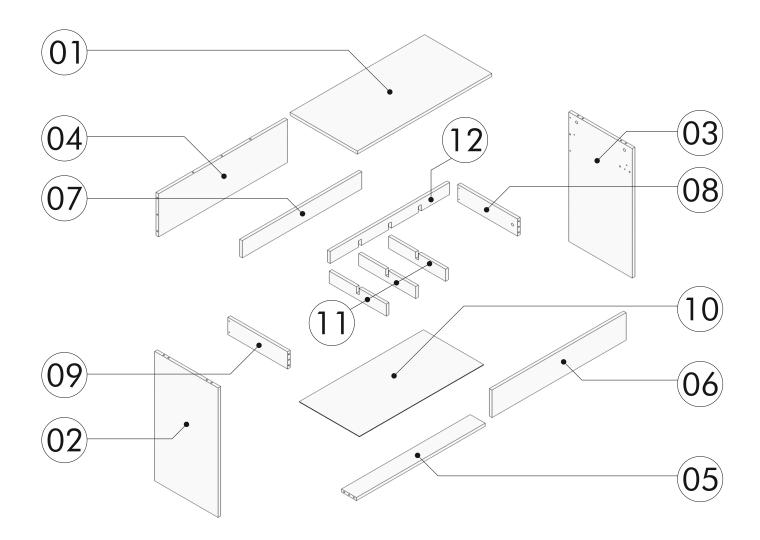

## 🖽 Rani

|      | LIST OF PART   |        |                                                                                                                                                                                                                                                                                                                                                                                                                                                                                                                                                                                                                                                                                                                                                                                                                                                                                                                                                                                                                                                                                                                                                                                                                                                                                                                                                                                                                                                                                                                                                                                                                                                                                                                                                                                                                                                                                    | LIST OF ACCESSORY                     |          |
|------|----------------|--------|------------------------------------------------------------------------------------------------------------------------------------------------------------------------------------------------------------------------------------------------------------------------------------------------------------------------------------------------------------------------------------------------------------------------------------------------------------------------------------------------------------------------------------------------------------------------------------------------------------------------------------------------------------------------------------------------------------------------------------------------------------------------------------------------------------------------------------------------------------------------------------------------------------------------------------------------------------------------------------------------------------------------------------------------------------------------------------------------------------------------------------------------------------------------------------------------------------------------------------------------------------------------------------------------------------------------------------------------------------------------------------------------------------------------------------------------------------------------------------------------------------------------------------------------------------------------------------------------------------------------------------------------------------------------------------------------------------------------------------------------------------------------------------------------------------------------------------------------------------------------------------|---------------------------------------|----------|
| Code | Dimension      | Pieces | x16                                                                                                                                                                                                                                                                                                                                                                                                                                                                                                                                                                                                                                                                                                                                                                                                                                                                                                                                                                                                                                                                                                                                                                                                                                                                                                                                                                                                                                                                                                                                                                                                                                                                                                                                                                                                                                                                                | ×13                                   | x13      |
| 1    | 899 x 450 x 18 | 1      |                                                                                                                                                                                                                                                                                                                                                                                                                                                                                                                                                                                                                                                                                                                                                                                                                                                                                                                                                                                                                                                                                                                                                                                                                                                                                                                                                                                                                                                                                                                                                                                                                                                                                                                                                                                                                                                                                    | A A A A A A A A A A A A A A A A A A A |          |
| 2    | 750 x 425 x 18 | 1      |                                                                                                                                                                                                                                                                                                                                                                                                                                                                                                                                                                                                                                                                                                                                                                                                                                                                                                                                                                                                                                                                                                                                                                                                                                                                                                                                                                                                                                                                                                                                                                                                                                                                                                                                                                                                                                                                                    | <u>G</u>                              |          |
| 3    | 750 x 425 x 18 | 1      | A01                                                                                                                                                                                                                                                                                                                                                                                                                                                                                                                                                                                                                                                                                                                                                                                                                                                                                                                                                                                                                                                                                                                                                                                                                                                                                                                                                                                                                                                                                                                                                                                                                                                                                                                                                                                                                                                                                | A02                                   | A03      |
| 4    | 862 x 250 x 18 | 1      | STOP .                                                                                                                                                                                                                                                                                                                                                                                                                                                                                                                                                                                                                                                                                                                                                                                                                                                                                                                                                                                                                                                                                                                                                                                                                                                                                                                                                                                                                                                                                                                                                                                                                                                                                                                                                                                                                                                                             |                                       |          |
| 5    | 862 x 100 x 18 | 1      | ×4                                                                                                                                                                                                                                                                                                                                                                                                                                                                                                                                                                                                                                                                                                                                                                                                                                                                                                                                                                                                                                                                                                                                                                                                                                                                                                                                                                                                                                                                                                                                                                                                                                                                                                                                                                                                                                                                                 | () x4                                 | x1       |
| 6    | 897 x 159 x 18 | 1      | and the second sec | - 461                                 |          |
| 7    | 800 x 100 x 18 | 1      | A08 4x50                                                                                                                                                                                                                                                                                                                                                                                                                                                                                                                                                                                                                                                                                                                                                                                                                                                                                                                                                                                                                                                                                                                                                                                                                                                                                                                                                                                                                                                                                                                                                                                                                                                                                                                                                                                                                                                                           | A41                                   | A45 40cm |
| 8    | 400 x 100 x 18 | 1      |                                                                                                                                                                                                                                                                                                                                                                                                                                                                                                                                                                                                                                                                                                                                                                                                                                                                                                                                                                                                                                                                                                                                                                                                                                                                                                                                                                                                                                                                                                                                                                                                                                                                                                                                                                                                                                                                                    |                                       | The Hoem |
| 9    | 400 x 100 x 18 | 1      | x4                                                                                                                                                                                                                                                                                                                                                                                                                                                                                                                                                                                                                                                                                                                                                                                                                                                                                                                                                                                                                                                                                                                                                                                                                                                                                                                                                                                                                                                                                                                                                                                                                                                                                                                                                                                                                                                                                 | x17                                   |          |
| 10   | 832 x 403 x 3  | 1      | and the                                                                                                                                                                                                                                                                                                                                                                                                                                                                                                                                                                                                                                                                                                                                                                                                                                                                                                                                                                                                                                                                                                                                                                                                                                                                                                                                                                                                                                                                                                                                                                                                                                                                                                                                                                                                                                                                            |                                       |          |
| 11   | 382 x 70 x18   | 3      |                                                                                                                                                                                                                                                                                                                                                                                                                                                                                                                                                                                                                                                                                                                                                                                                                                                                                                                                                                                                                                                                                                                                                                                                                                                                                                                                                                                                                                                                                                                                                                                                                                                                                                                                                                                                                                                                                    | $\cup$                                |          |
| 12   | 800 x 70 x 18  | 1      | A06 3,5x18                                                                                                                                                                                                                                                                                                                                                                                                                                                                                                                                                                                                                                                                                                                                                                                                                                                                                                                                                                                                                                                                                                                                                                                                                                                                                                                                                                                                                                                                                                                                                                                                                                                                                                                                                                                                                                                                         | A05                                   |          |