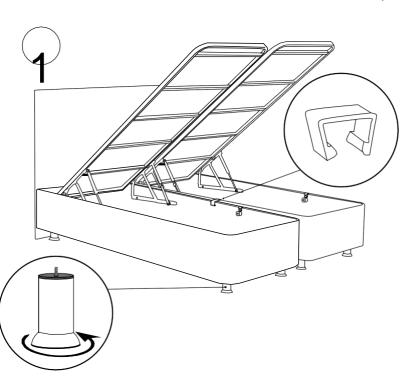

## **ATTENTION!**

You should pay attention to the bedbase cover.

Make sure that there are no children around during the installation.

When you turn the bedbase on its side, the lid may suddenly open and slam.

That's why you have to open the lid first and then turn the base on its side.

When installing the bedbase legs, you need to pierce the fabric under the bedbase at the level of the holes on the metal profile.