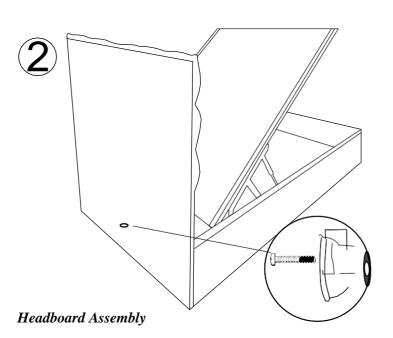

Mark the connection points of your bedbase or cot on the header with the help of a pencil. drill the head through the marked points and fix it in place with mounting screws.